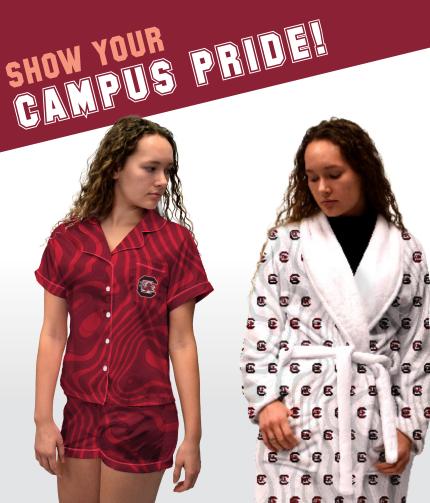

## STOCK YOUR STORES WITH **CUSTOM COLLEGIATE GEAR!**

**CLASSIC SHORT SATIN PJ SET** SPJ101-S

**ALLOVER PRINT BATH ROBE BR100** 

**DECORATION AVAILABLE:** 

- PMS MATCH UNIVERSITY COLORS
- ALLOVER PRINT WITH UNIVERSITY LOGO OR MASCOT
- EMBROIDERY OR SCREENPRINTING
- SO MUCH MORE!