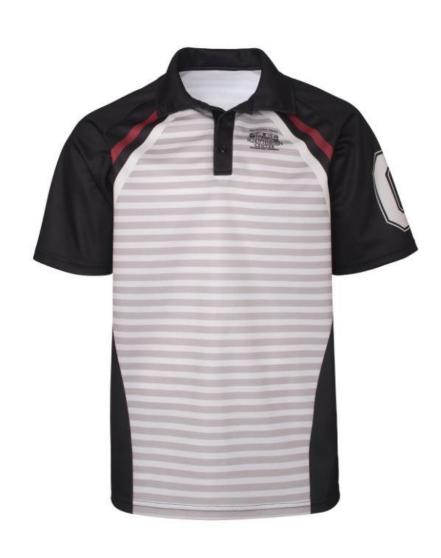

## Sublimated Polo (SG100)

| Description    | Finally a golf shirt that you can get creative with. Say<br>goodbye to the boring left chest embroidery and spice<br>up your polo with sublimation. Any design, unlimited<br>colors. Our 100% polyester jersey polo will keep you<br>nice and cool whether golfing or just hangin' out. |
|----------------|-----------------------------------------------------------------------------------------------------------------------------------------------------------------------------------------------------------------------------------------------------------------------------------------|
| Fabric         | 100% polyester jersey, 5.6 oz.                                                                                                                                                                                                                                                          |
| Color options  | Custom                                                                                                                                                                                                                                                                                  |
| Sizing Options | S M L XL 2XL 3XL 4XL                                                                                                                                                                                                                                                                    |
| Other Features | 3 Button Placket<br>Raglan or Set-In Sleeves                                                                                                                                                                                                                                            |