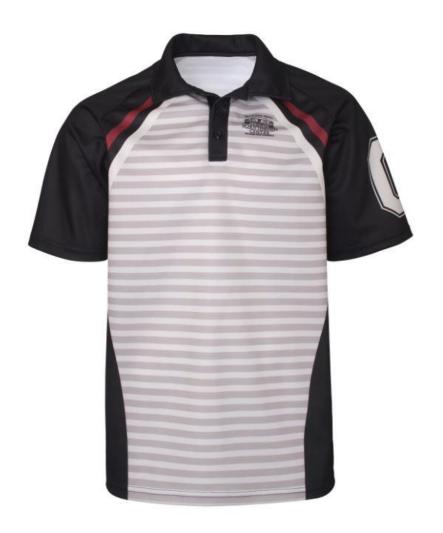

## **Sublimated Polo (SG100)**

| Description    | Finally a golf shirt that you can get creative with. Say goodbye to the boring left chest embroidery and spice up your polo with sublimation. Any design, unlimited colors. Our 100% polyester jersey polo will keep you nice and cool whether golfing or just hangin' out. |  |
|----------------|-----------------------------------------------------------------------------------------------------------------------------------------------------------------------------------------------------------------------------------------------------------------------------|--|
| Fabric         | 100% polyester jersey, 5.6 oz.                                                                                                                                                                                                                                              |  |
| Color options  | Custom                                                                                                                                                                                                                                                                      |  |
| Sizing Options | S M L XL 2XL 3XL 4XL                                                                                                                                                                                                                                                        |  |
| Other Features | 3 Button Placket<br>Raglan or Set-In Sleeves                                                                                                                                                                                                                                |  |

## FEATURES