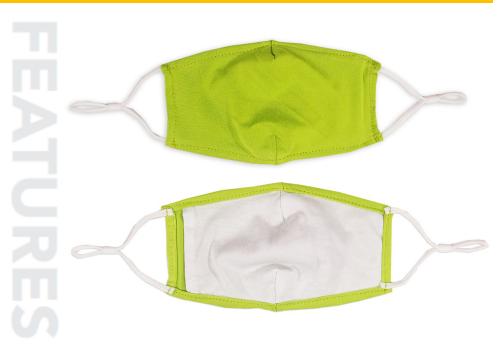

## Children's Custom Face Mask (FM100CY-NSA) Allover sublimation

| Description    | Custom face masks for kids. The CDC is recommending multi-layered cloth masks for daily use, that's exactly what these are! Double-layered lightweight polyester, breathable face mask featuring a pocket for a carbon filter and antimicrobial finish. Designed for everyday use, not medical grade. Features elastic loops to hold in place.  Customize with any logo or design. Made in China.  Reusable and machine washable. Our masks meet ALL cloth mask recommendations of the CDC: |
|----------------|---------------------------------------------------------------------------------------------------------------------------------------------------------------------------------------------------------------------------------------------------------------------------------------------------------------------------------------------------------------------------------------------------------------------------------------------------------------------------------------------|
| Fabric         | 95% poly, 5% spandex outer layer<br>Cotton jersey inner layer                                                                                                                                                                                                                                                                                                                                                                                                                               |
| Color options  | Custom                                                                                                                                                                                                                                                                                                                                                                                                                                                                                      |
| Sizing Options | OSFA, adjustable sizing                                                                                                                                                                                                                                                                                                                                                                                                                                                                     |