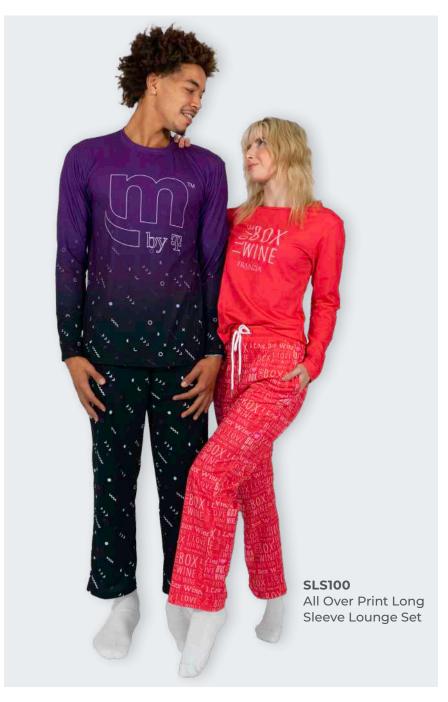

BR100 All Over Print Bath Robe

FTLS100 All Over Print French Terry Lounge Set

**CUSTOM SLS100** All Over Print Button Down Pajama Set

Get head to toe comfort. Our popular lounge sets are perfect for universities, giveaways, brand shops and more. Select from an all over print trendy jogger lounge set or a soft and cozy long sleeve pajama set. 72 piece minimum. Available in mens and ladies.