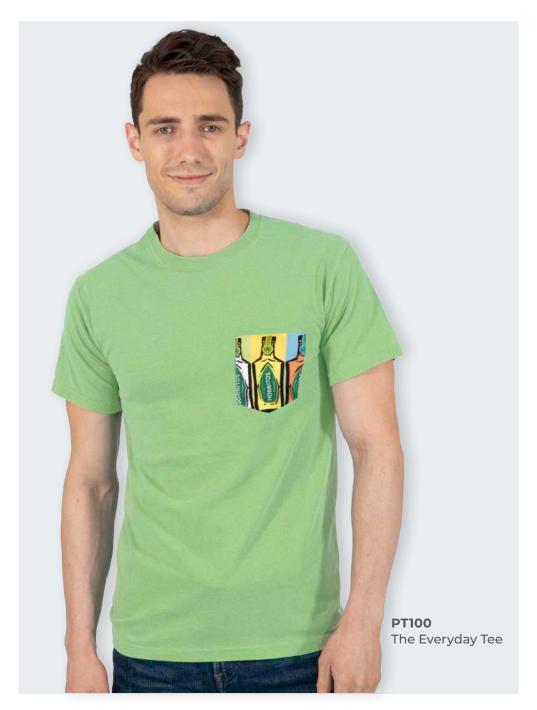

\_\_\_\_\_

**P105** All Over Print Softspun Crew

**CT153** The Everyday Tank

**PT100L** The Everyday Long Sleeve Tee

Maximum style for low minimums. Try accenting a tee, tank, or long sleeve with a custom sublimated pocket. Customize these with any logo or design. 24 piece minimum. Available in mens and ladies.