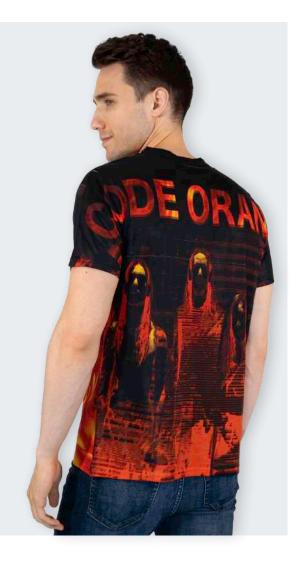

\_\_\_\_\_

**P105** All Over Print Softspun Crew

**CT153** The Everyday Tank

**PT100L** The Everyday Long Sleeve Tee

Maximum style for low minimums. Try accenting a tee, tank, or long sleeve with a custom sublimated pocket. Customize these with any logo or design. 24 piece minimum. Available in mens and ladies.