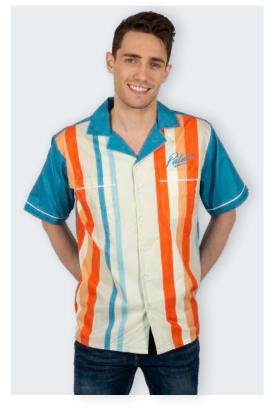

\_\_\_\_\_

**BD221** All Over Print Tie Front Ladies Button Down

BD100 All Over Print Button Down

Shirts

Shirts that make a statement. Try an all over print button down or fully sublimated polo-perfect for uniforms and giveaways. 72 piece minimum. Available in mens and ladies.