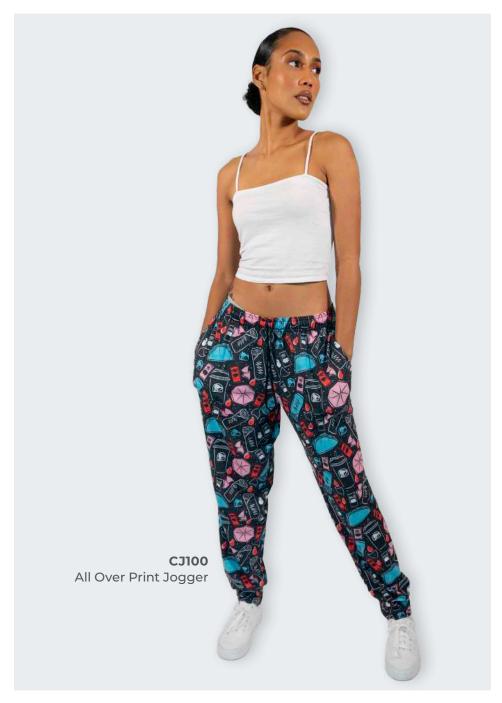

## Bottoms

Stay comfortable and branded in customizable bottoms. Choose from our popular unisex jogger styles or opt for a classic lounge pant. 72 piece minimum. Available in mens and ladies.

#### **CUSTOM CJ100** Custom Fabrication Joggers

**SL100** All Over Print Lounge Pant