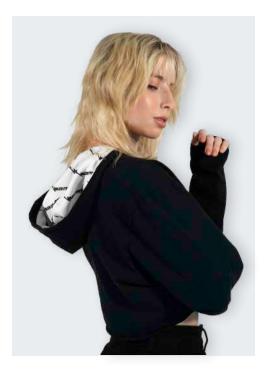

KUS100-J All Over Print Knit Sweater

\_\_\_\_

**CG185-C** The Classic Cropped Hoodie

CG185 The Classic Hoodie

Make it your own. Add hood linings or front pockets in unlimited colors, change the color of the drawstrings, or add custom neck taping. Perfect for gifting, brand shops, giveaways and more! Available in multiple fabrications including lightweight triblends and heavyweight styles. 24 piece minimum. Available in mens and ladies.