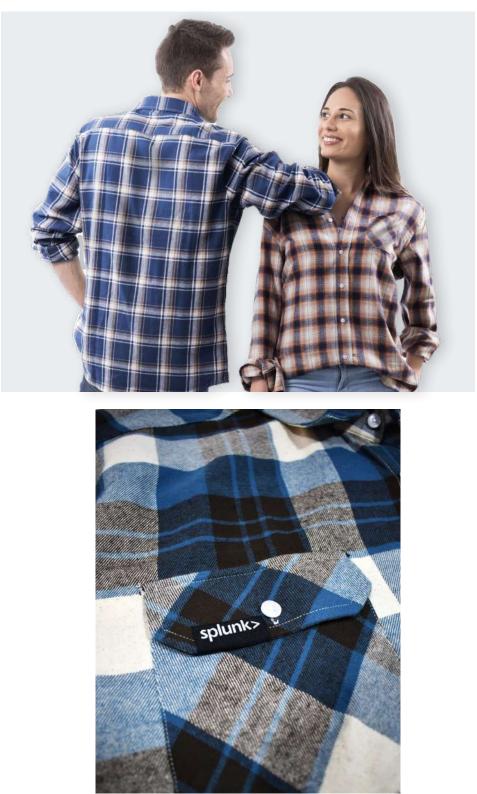

Unique, soft and cozy flannels. Choose from over 20 stock body colors or customize with brand pantone matches, custom accent pockets or collars. Decorate with patches, woven labels, embroidery, or screen prints. 72 piece minimum. Available in mens and ladies.