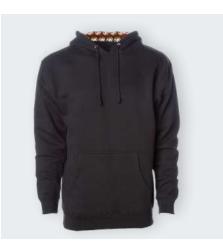

KUS100-J All Over Print Knit Sweater

\_\_\_\_

**CG185-C** The Classic Cropped Hoodie

CG185 The Classic Hoodie

Make it your own. Add hood linings or front pockets in unlimited colors, change the color of the drawstrings, or add custom neck taping. Perfect for gifting, brand shops, giveaways and more! Available in multiple fabrications including lightweight triblends and heavyweight styles. 24 piece minimum. Available in mens and ladies.

If our custom hood lining isn't enough, this is the product for you! Get creative with our all over print hoodie, made in lightweight fleece fabric that will keep you comfortable all day long. 72 piece minimum. Unisex.