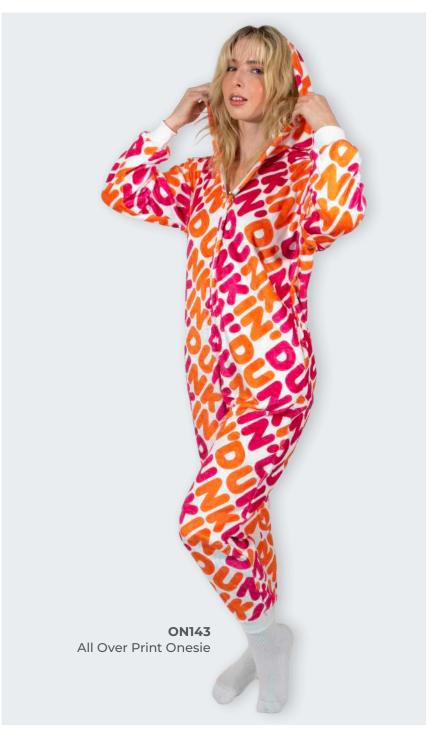

The coziest way to promote your brand! Can't choose just one item? Build your own branded lounge collection from bathrobes to adult onesies. 72 piece minimum. Unisex.

**CUSTOM CWBI00** All Over Print Cozy Wearable Blanket

BR100 All Over Print Bath Robe

FTLS100 All Over Print French Terry Lounge Set

**CUSTOM SLS100** All Over Print Button Down Pajama Set

Get head to toe comfort. Our popular lounge sets are perfect for universities, giveaways, brand shops and more. Select from an all over print trendy jogger lounge set or a soft and cozy long sleeve pajama set. 72 piece minimum. Available in mens and ladies.