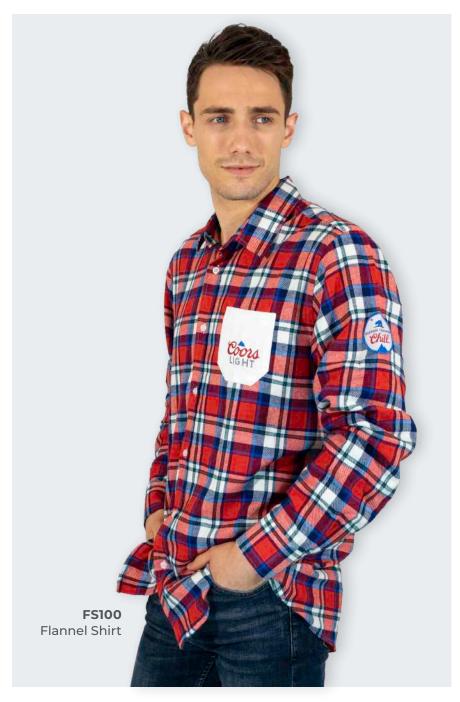

Unique, soft and cozy flannels. Choose from over 20 stock body colors or customize with brand pantone matches, custom accent pockets or collars. Decorate with patches, woven labels, embroidery, or screen prints. 72 piece minimum. Available in mens and ladies.