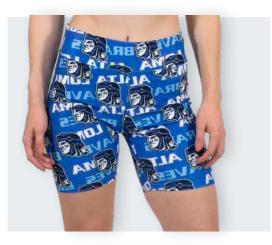

#### Bottoms ·

**CY200S** All Over Print Performance Stretch Short

CY200M Ultra Soft Motion Short

CY100M Ultra Soft Motion Legging

#### **Bottoms**

Designed with performance in mind. A sleek, breathable, fabric that keeps you cool and comfortable. Added lycra for ensured shape and flexibility. Decorate with an all over print or simply accent the waistband with a custom design. 72 piece minimum for all over prints and 24 pieces for accents. Available in Ladies.