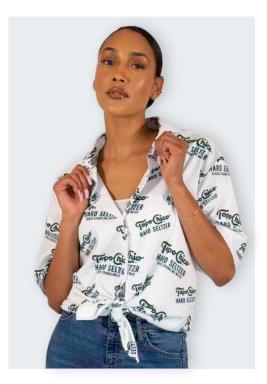

\_\_\_\_\_

**BD221** All Over Print Tie Front Ladies Button Down

BD100 All Over Print Button Down

Shirts

Shirts that make a statement. Try an all over print button down or fully sublimated polo-perfect for uniforms and giveaways. 72 piece minimum. Available in mens and ladies.