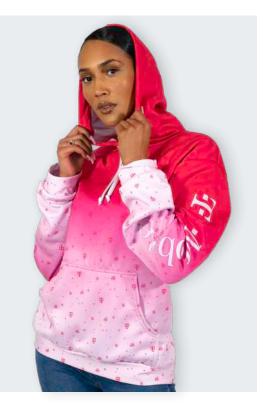

KUS100-J All Over Print Knit Sweater

\_\_\_\_

**CG185-C** The Classic Cropped Hoodie

CG185 The Classic Hoodie

Make it your own. Add hood linings or front pockets in unlimited colors, change the color of the drawstrings, or add custom neck taping. Perfect for gifting, brand shops, giveaways and more! Available in multiple fabrications including lightweight triblends and heavyweight styles. 24 piece minimum. Available in mens and ladies.

If our custom hood lining isn't enough, this is the product for you! Get creative with our all over print hoodie, made in lightweight fleece fabric that will keep you comfortable all day long. 72 piece minimum. Unisex.