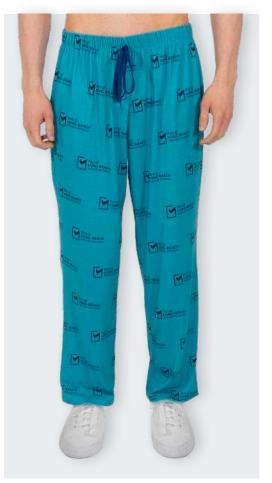

## Bottoms

Stay comfortable and branded in customizable bottoms. Choose from our popular unisex jogger styles or opt for a classic lounge pant. 72 piece minimum. Available in mens and ladies.

#### **CUSTOM CJ100** Custom Fabrication Joggers

**SL100** All Over Print Lounge Pant