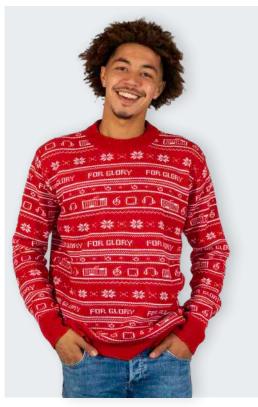

Best seller year after year-knit sweater. Available in heavy and lightweight knit, add up to 6 colors to create a totally unique look. Made of 100% acrylic jacquard knit. 72 piece minimum. Unisex.

KUS100-J All Over Print Knit Sweater