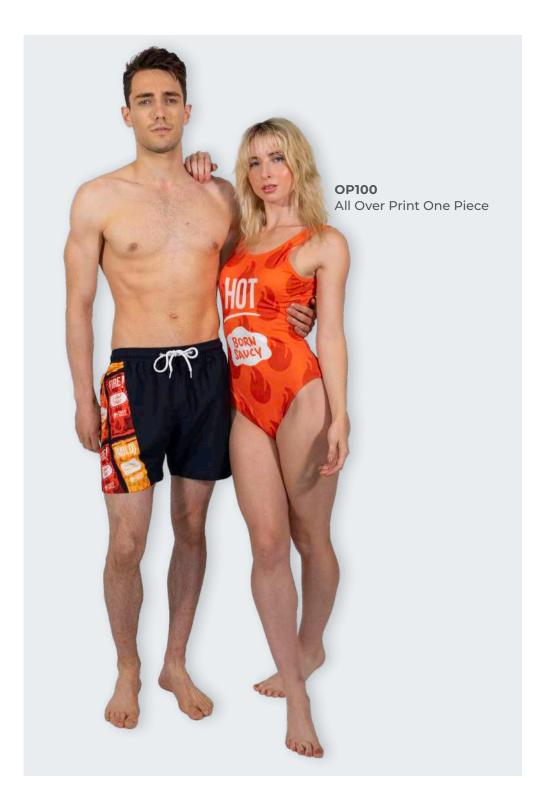

## Swimwear

Make a splash in custom swimwear-One pieces, board shorts and more! 72 piece minimum. Available in mens and ladies.

| Swimwear                                                                                                                                                                                                                                                                                                                               | 32                                           |
|----------------------------------------------------------------------------------------------------------------------------------------------------------------------------------------------------------------------------------------------------------------------------------------------------------------------------------------|----------------------------------------------|
| M310–All Over Print Board Shorts                                                                                                                                                                                                                                                                                                       | 32                                           |
| OP100–All Over Print One Piece                                                                                                                                                                                                                                                                                                         | 33                                           |
| Sweatshirts                                                                                                                                                                                                                                                                                                                            | 16                                           |
| CG185–The Classic Hoodie                                                                                                                                                                                                                                                                                                               | 16                                           |
| CG185-C–The Classic Cropped Hoodie                                                                                                                                                                                                                                                                                                     | 16                                           |
| CG185-G–The Gaiter Hoodie                                                                                                                                                                                                                                                                                                              | 18                                           |
| CG186–The Classic Full Zip                                                                                                                                                                                                                                                                                                             | 17                                           |
| Independent Trading Hoodies                                                                                                                                                                                                                                                                                                            | 19                                           |
| QZ188–Comfort Blend 1/4 Zip                                                                                                                                                                                                                                                                                                            | 18                                           |
| SCN100–All Over Print Crewneck                                                                                                                                                                                                                                                                                                         | 21                                           |
| SH100–All Over Print Hoodie                                                                                                                                                                                                                                                                                                            | 20                                           |
| SH100Z–All Over Print Full Zip                                                                                                                                                                                                                                                                                                         | 20                                           |
|                                                                                                                                                                                                                                                                                                                                        |                                              |
| Торѕ                                                                                                                                                                                                                                                                                                                                   | 6                                            |
| <b>Tops</b><br>BD100–All Over Print Button Down                                                                                                                                                                                                                                                                                        | <b>6</b><br>12                               |
| •                                                                                                                                                                                                                                                                                                                                      | •                                            |
| BD100–All Over Print Button Down                                                                                                                                                                                                                                                                                                       | 12                                           |
| BD100– All Over Print Button Down<br>BD221– All Over Print Tie Front Ladies Button Down                                                                                                                                                                                                                                                | 12<br>12                                     |
| BD100– All Over Print Button Down<br>BD221– All Over Print Tie Front Ladies Button Down<br>CT153– The Everyday Tank                                                                                                                                                                                                                    | 12<br>12<br>8                                |
| BD100– All Over Print Button Down<br>BD221– All Over Print Tie Front Ladies Button Down<br>CT153– The Everyday Tank<br>CT205– All Over Print Ladies Tank                                                                                                                                                                               | 12<br>12<br>8<br>6                           |
| BD100– All Over Print Button Down<br>BD221– All Over Print Tie Front Ladies Button Down<br>CT153– The Everyday Tank<br>CT205– All Over Print Ladies Tank<br>FS100– Flannel Shirt                                                                                                                                                       | 12<br>12<br>8<br>6<br>10                     |
| BD100– All Over Print Button Down<br>BD221– All Over Print Tie Front Ladies Button Down<br>CT153– The Everyday Tank<br>CT205– All Over Print Ladies Tank<br>FS100– Flannel Shirt<br>P105– All Over Print Softspun Crew                                                                                                                 | 12<br>12<br>8<br>6<br>10<br>7                |
| BD100– All Over Print Button Down<br>BD221– All Over Print Tie Front Ladies Button Down<br>CT153– The Everyday Tank<br>CT205– All Over Print Ladies Tank<br>FS100– Flannel Shirt<br>P105– All Over Print Softspun Crew<br>P205– All Over Print Ladies Softspun Crew                                                                    | 12<br>12<br>8<br>6<br>10<br>7<br>6           |
| BD100– All Over Print Button Down<br>BD221– All Over Print Tie Front Ladies Button Down<br>CT153– The Everyday Tank<br>CT205– All Over Print Ladies Tank<br>FS100– Flannel Shirt<br>P105– All Over Print Softspun Crew<br>P205– All Over Print Ladies Softspun Crew<br>PT100– The Everyday Tee                                         | 12<br>12<br>8<br>6<br>10<br>7<br>6<br>9      |
| BD100– All Over Print Button Down<br>BD221– All Over Print Tie Front Ladies Button Down<br>CT153– The Everyday Tank<br>CT205– All Over Print Ladies Tank<br>FS100– Flannel Shirt<br>P105– All Over Print Softspun Crew<br>P205– All Over Print Ladies Softspun Crew<br>PT100– The Everyday Tee<br>PT100L– The Everyday Long Sleeve Tee | 12<br>12<br>8<br>6<br>10<br>7<br>6<br>9<br>8 |