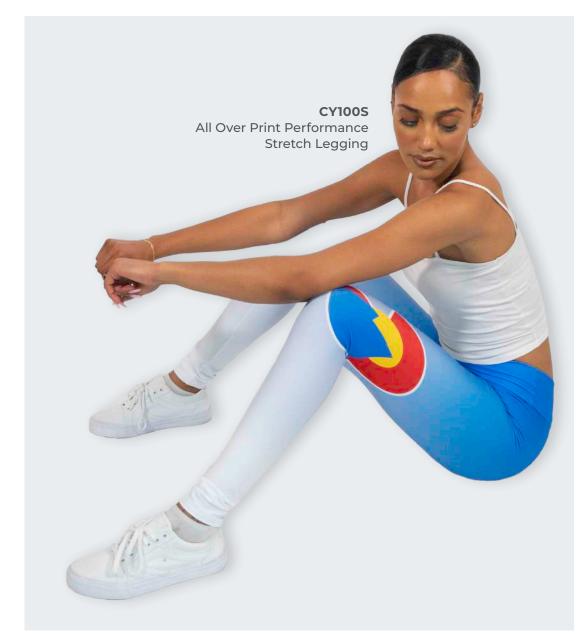

#### Bottoms ·

**CY200S** All Over Print Performance Stretch Short

CY200M Ultra Soft Motion Short

CY100M Ultra Soft Motion Legging

#### **Bottoms**

Designed with performance in mind. A sleek, breathable, fabric that keeps you cool and comfortable. Added lycra for ensured shape and flexibility. Decorate with an all over print or simply accent the waistband with a custom design. 72 piece minimum for all over prints and 24 pieces for accents. Available in Ladies.