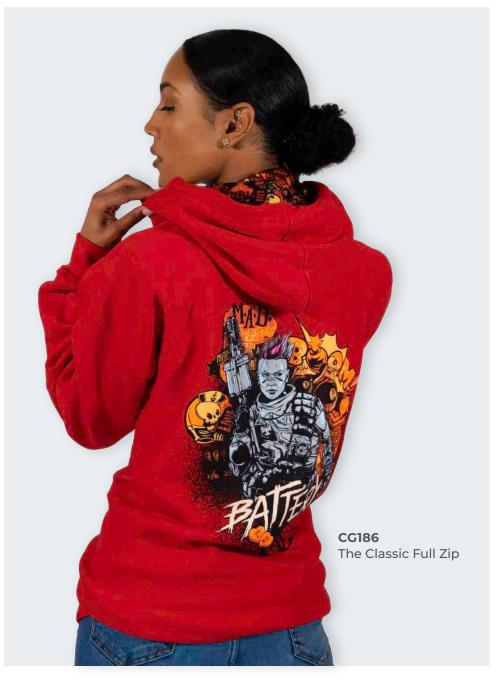

KUS100-J All Over Print Knit Sweater

\_\_\_\_

**CG185-C** The Classic Cropped Hoodie

CG185 The Classic Hoodie

Make it your own. Add hood linings or front pockets in unlimited colors, change the color of the drawstrings, or add custom neck taping. Perfect for gifting, brand shops, giveaways and more! Available in multiple fabrications including lightweight triblends and heavyweight styles. 24 piece minimum. Available in mens and ladies.