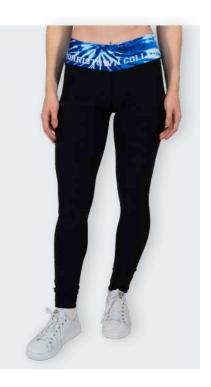

#### Bottoms ·

**CY200S** All Over Print Performance Stretch Short

CY200M Ultra Soft Motion Short

CY100M Ultra Soft Motion Legging

#### **Bottoms**

Designed with performance in mind. A sleek, breathable, fabric that keeps you cool and comfortable. Added lycra for ensured shape and flexibility. Decorate with an all over print or simply accent the waistband with a custom design. 72 piece minimum for all over prints and 24 pieces for accents. Available in Ladies.