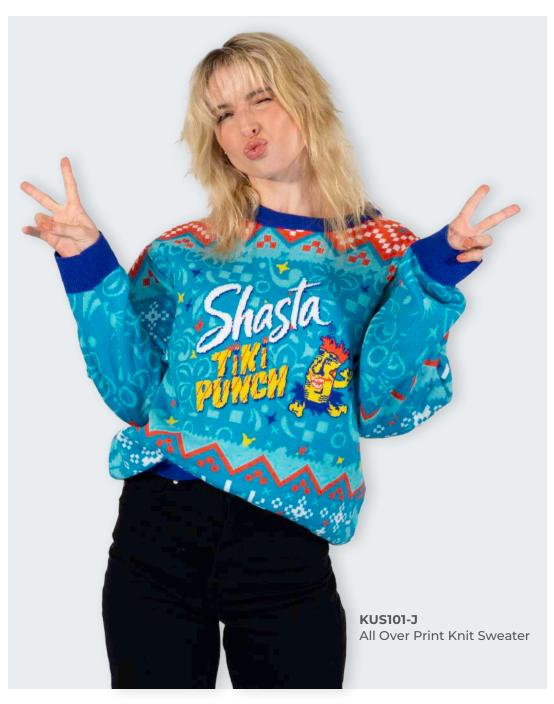

Best seller year after year-knit sweater. Available in heavy and lightweight knit, add up to 6 colors to create a totally unique look. Made of 100% acrylic jacquard knit. 72 piece minimum. Unisex.

KUS100-J All Over Print Knit Sweater