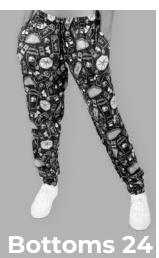

## Bottoms

Stay comfortable and branded in customizable bottoms. Choose from our popular unisex jogger styles or opt for a classic lounge pant. 72 piece minimum. Available in mens and ladies.

#### Bottoms

#### **CUSTOM CJ100** Custom Fabrication Joggers

**SL100** All Over Print Lounge Pant