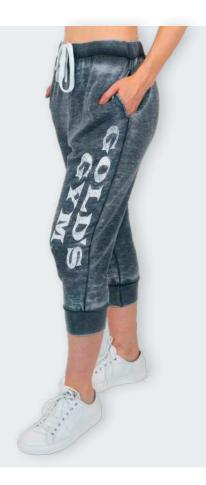

## Bottoms

Stay comfortable and branded in customizable bottoms. Choose from our popular unisex jogger styles or opt for a classic lounge pant. 72 piece minimum. Available in mens and ladies.

#### **CUSTOM CJ100** Custom Fabrication Joggers

**SL100** All Over Print Lounge Pant