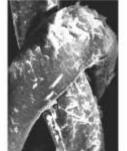

## Hair Cuticle (Surface Conditions) Comparison

Contains plenty of bound water, making it hard to damage. More effective with daily use. Taking a hydrogen shower will cause less damage to your hair than regular tap water.

#### Contents of the test

Naturally dry hair bundles showered with warm water for 30 minutes. Leave the hair for 24 hours after tying the hair to damage the cuticle. Observe the surface condition with a high sensitivity microscope at 300x. \* In-house research