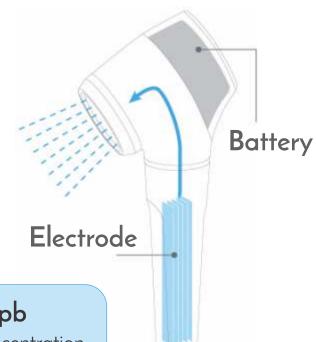

Hydrogen is generated by electrolysis of water. Because it is rechargeable, it can be used repeatedly and easily.

Hydrogen water is generated using the electrode, so there is no need to change the cartridge. The battery is a lithium-ion rechargeable battery that can be used for about 40 minutes when fully charged.

~50 ppb Hydrogen Concentration

Protects moisture with the power of hydrogen, for strong, supple hair that does not lose damage. The texture after shampoo is particularly smooth. A special electrolytic hydrogen shower that leads to beautiful hair .