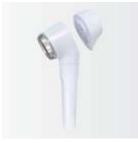

# llexam INNOVATIVE JAPANESE TECHNOLOGY

Your hair becomes moist and smooth with every hydrogen shower.

Electrolytic Hydrogen Shower MHY-BS01

Hydrogen works to protect moisture, prevent damage, and strengthen hair. After showering, your hair will feel incredibly smooth to the touch. Our special electrolytic hydrogen showers will help you achieve beautiful hair.

~50 ppb Hydrogen Concentration

Protects moisture with the power of hydrogen, for strong, supple hair that does not lose damage. The texture after shampoo is particularly smooth. A special electrolytic hydrogen shower that leads to beautiful hair .

MHY-BS01 AC100-240V 50 / 60Hz JIS IPX7 compliant 7.2 x 11.3 x 26.4cm about 460g Power adapter, Wireless charging, Mounting adapter