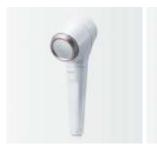

# llexam INNOVATIVE JAPANESE TECHNOLOGY

Your hair becomes moist and smooth with every hydrogen shower.

Electrolytic Hydrogen Shower MHY-BS01

Hydrogen works to protect moisture, prevent damage, and strengthen hair. After showering, your hair will feel incredibly smooth to the touch. Our special electrolytic hydrogen showers will help you achieve beautiful hair.

~50 ppb Hydrogen Concentration

Protects moisture with the power of hydrogen, for strong, supple hair that does not lose damage. The texture after shampoo is particularly smooth. A special electrolytic hydrogen shower that leads to beautiful hair .