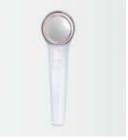

# llexam INNOVATIVE JAPANESE TECHNOLOGY

Your hair becomes moist and smooth with every hydrogen shower.

Electrolytic Hydrogen Shower MHY-BS01

Hydrogen works to protect moisture, prevent damage, and strengthen hair. After showering, your hair will feel incredibly smooth to the touch. Our special electrolytic hydrogen showers will help you achieve beautiful hair.

~50 ppb Hydrogen Concentration

Protects moisture with the power of hydrogen, for strong, supple hair that does not lose damage. The texture after shampoo is particularly smooth. A special electrolytic hydrogen shower that leads to beautiful hair .