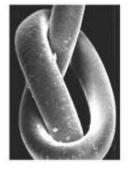

## Hair Cuticle (Surface Conditions) Comparison

Contains plenty of bound water, making it hard to damage. More effective with daily use. Taking a hydrogen shower will cause less damage to your hair than regular tap water.

Before Treatment

#### Contents of the test

Naturally dry hair bundles showered with warm water for 30 minutes. Leave the hair for 24 hours after tying the hair to damage the cuticle. Observe the surface condition with a high sensitivity microscope at 300x. \* In-house research