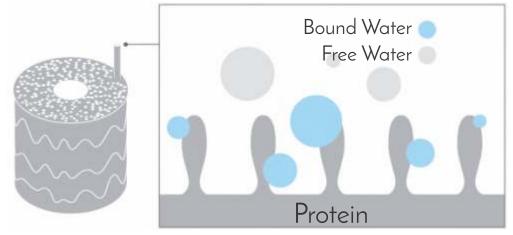

Hydrogen showers increase the amount of bound water. This provides moisture to the hair, making it moist & smooth.

#### What is Bound Water?

Bound water is the water bound to the surface of the hair protein by hydrogen bonding. Unlike free water, it doesn't evaporate, so it keeps moisture on your hair for a long time.