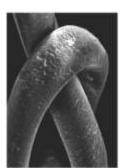

## Hair Cuticle (Surface Conditions) Comparison

Contains plenty of bound water, making it hard to damage. More effective with daily use. Taking a hydrogen shower will cause less damage to your hair than regular tap water.

Before Treatment

#### Contents of the test

Naturally dry hair bundles showered with warm water for 30 minutes. Leave the hair for 24 hours after tying the hair to damage the cuticle. Observe the surface condition with a high sensitivity microscope at 300x. \* In-house research