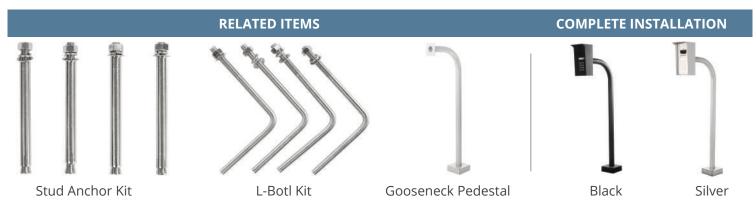

## **GATE ENTRY:**

The following components are required for a complete Control4 gate entry system.

| MANUFACTURER     | MODEL                                             | DESCRIPTION                            |
|------------------|---------------------------------------------------|----------------------------------------|
| Control4         | C4-DS2BFMKP-XX                                    | DS2 Door Station, Flush Mount W/Keypad |
| Control4         | C4-DS2BB                                          | DS2 Door Station, Flush Mount Back Box |
| Steel Cut Design | SCD-HOUS-DS2-XX-X                                 | Outdoor Housing                        |
| Steel Cut Design | SCD-PED-42-XX-X                                   | Gooseneck Pedestal                     |
| Steel Cut Design | SCD-L-BOLT-KIT-SAE / SCD-STUD-ANCHOR-BOLT-KIT-SAE | Mounting Kit                           |