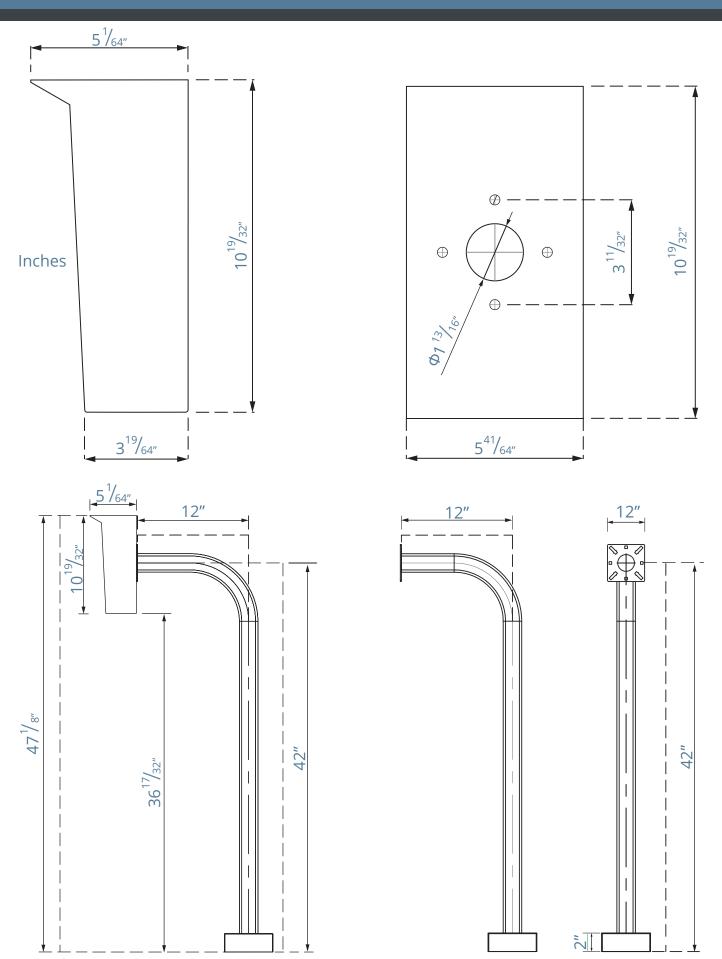

The Housing is designed exclusively to hold the flush mount version of the Control4 DS2 or 2N IP Verso. The housing is streamlined to create a low-profile gate entry solution with the Gooseneck Pedestal and concrete anchor mounting kit. The Housing eliminates glare from overhead sun so that you can see the video feed clearly. It also protects the intercom from UV exposure, dirt, and rain to extend it's life and reduce cleaning. Powder coated carbon steel is weather resistant, and powder coated stainless steel offers the best longevity in coastal areas. The Housing is color matched to the DS2/Versa intercom.