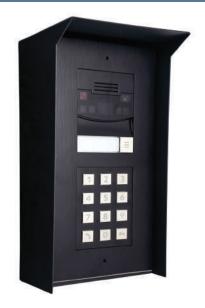

## HOOD FOR CONTROL4 DS2

- Designed from start to finish exclusively for the Recessed Control4 DS2 Door Station or 2N IP Versa
- Slim Design, low profile design tailored to fit the Control4 DS2 or IP Verso.
- Overhang contoured to provide maximum protection from the elements and lso stay out of the camera view
- Available in Stainless Steel (grade 304) or zinc plated Carbon Steel Construction
- Available in Black or Silver Powder Coated finish to match the color of the Control DS2 or IP Verso.

The Housing is designed exclusively to hold the flush mount version of the Control4 DS2 or 2N IP Verso. The housing is streamlined to create a low-profile gate entry solution with the Gooseneck Pedestal and concrete anchor mounting kit. The Housing eliminates glare from overhead sun so that you can see the video feed clearly. It also protects the intercom from UV exposure, dirt, and rain to extend it's life and reduce cleaning. Powder coated carbon steel is weather resistant, and powder coated stainless steel offers the best longevity in coastal areas. The Housing is color matched to the DS2/Versa intercom.