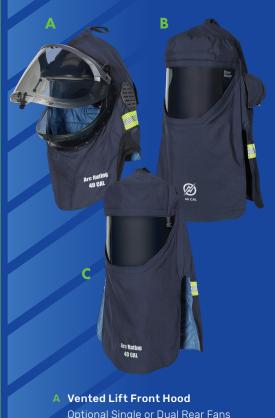

• OptiShield™ gray nanoparticle shields improve visibility and color recognition vs. legacy green tinted shields

Standard Hood w/Dual Fans

C Standard Hood

- Available vented lift front face shield allows easy access to fresh airflow when out of the hazard boundary
- Auditory vents for improved hearing and communication
- Optional LED light kits
- Multiple vents improve airflow while in the hazard boundary and further reduce fogging