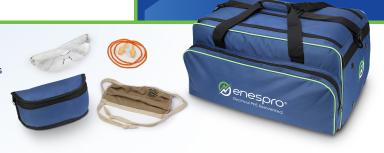

## **KIT CONTENTS**

Jacket & Bib Overalls

and doffing over boots

- Choice of Hood
- Hard Hat
- Custom Gear Bag
- Safety Glasses

Made with 40 Cal AirLite™ lightweight fabric system (11.5 oz)

DuPont Nomex tape allow easy donning

- · Safety Glasses Case
- Silicone Earplugs
- FR Face Mask