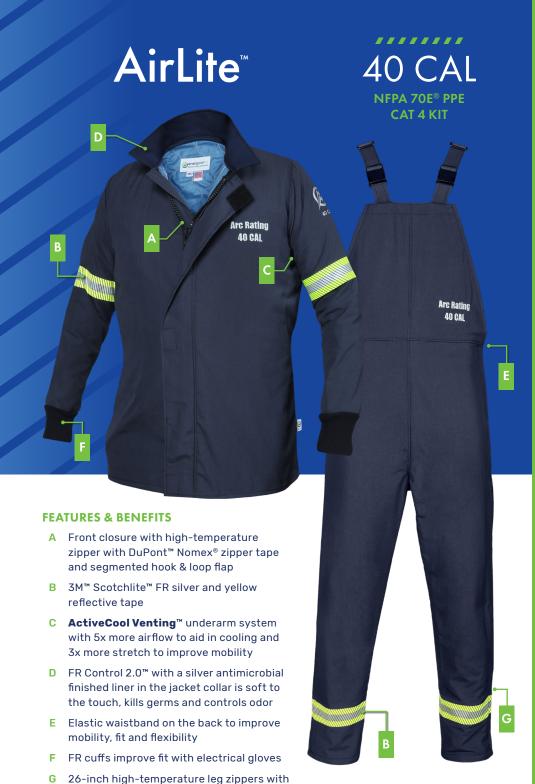

## **KIT CONTENTS**

Jacket & Bib Overalls

and doffing over boots

- Choice of Hood
- Hard Hat
- Custom Gear Bag
- Safety Glasses

Made with 40 Cal AirLite™ lightweight fabric system (11.5 oz)

DuPont Nomex tape allow easy donning