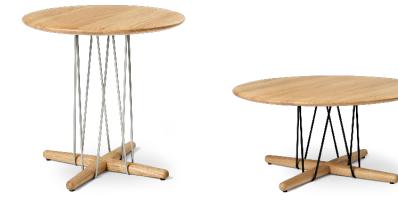

## DESCRIPTION

The Embrace Lounge Table EO21, created by the Austrian Trio Eros, is available in two heights. Both versions highlight the light expression of the Embrace Series, where the circular wooden tabletops seem to float on stabilizing steel structures inspired by kites blowing in the wind.