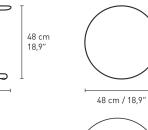

#### DIMENSIONS

Ø48: W: 48 x D: 48 x H 48 cm Ø80: W: 80 x D: 80 x H: 38 cm

WEIGHT Ø48/Ø80: 5 / 12 kg