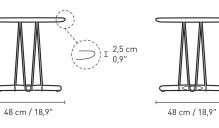

#### DIMENSIONS

Ø48: W: 48 x D: 48 x H 48 cm Ø80: W: 80 x D: 80 x H: 38 cm

WEIGHT Ø48/Ø80: 5 / 12 kg