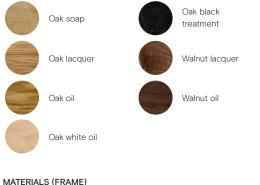

MATERIALS (TABLE TOP)

Black powder

coated steel

80 cm / 31,5"

2,5 cm

38 cm 14,9"

80 cm / 31,5"