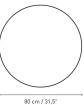

#### DIMENSIONS

Ø48: W: 48 x D: 48 x H 48 cm Ø80: W: 80 x D: 80 x H: 38 cm

WEIGHT Ø48/Ø80: 5 / 12 kg

MATERIALS (TABLE TOP)

Black powder

coated steel

80 cm / 31,5"

2,5 cm

38 cm 14,9"

80 cm / 31,5"