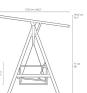

### PREASSEMBLED

No

DIMENSIONS

W: 179 x D: 173.5 x H 193.5 cm

# PRODUCT DIMENSIONS

CARLHANSEN.COM