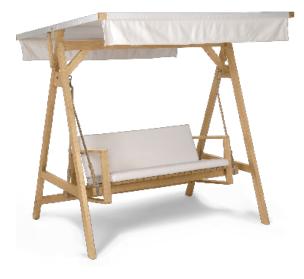

## DESCRIPTION

The BK17 A-Frame for the Swing Sofa in Bodil Kjær's Indoor-Outdoor series compliments the sofa with its sturdy solid teak frame. Bodil Kjær views furniture construction from a purely technical perspective, interplayed with modern architecture and created for people.

# DESIGNER

Bodil Kjær (born in 1932), as a furniture designer, views furniture construction from a purely technical perspective, interplayed with modern architecture and created for people. She always considers context and has collaborated with different professions in her desire to optimize physical settings.