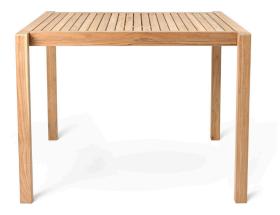

# AH902 DINING TABLE, SQUARE ALFRED HOMANN

### MATERIALS

FSC®-certified teak (FSC C135991), untreated

## **DIMENSIONS**

Table: H: 74 x W: 98,5 x D: 100 cm Weight: 18,5 kg