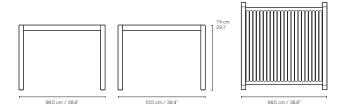

## **DIMENSIONS**

Table: H: 74 x W: 98,5 x D: 100 cm Weight: 18,5 kg

### PRODUCT DIMENSIONS