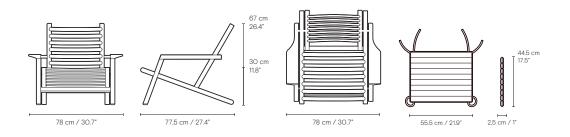

## **DIMENSIONS**

Chair: H: 67 x W: 78 x D: 77,5 cm Weight: 6,5 kg

#### PRODUCT DIMENSIONS