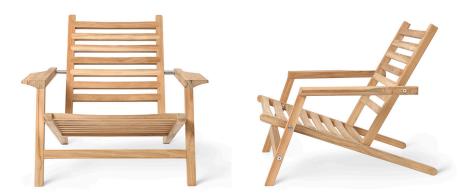

#### DESCRIPTION

Simplicity, clarity and logic were the guiding design principles for Alfred Homann during the development of the AH Outdoor Series, where all superfluous details were eliminated in favor of simple expression and high functionality. The series consists of eleven pieces of furniture, including dining tables and chairs, a bench, lounge tables and chairs and a lounger, all of which can be mixed and matched to fit individual needs.

## **DIMENSIONS**

Chair: H: 67 x W: 78 x D: 77,5 cm Weight: 6,5 kg