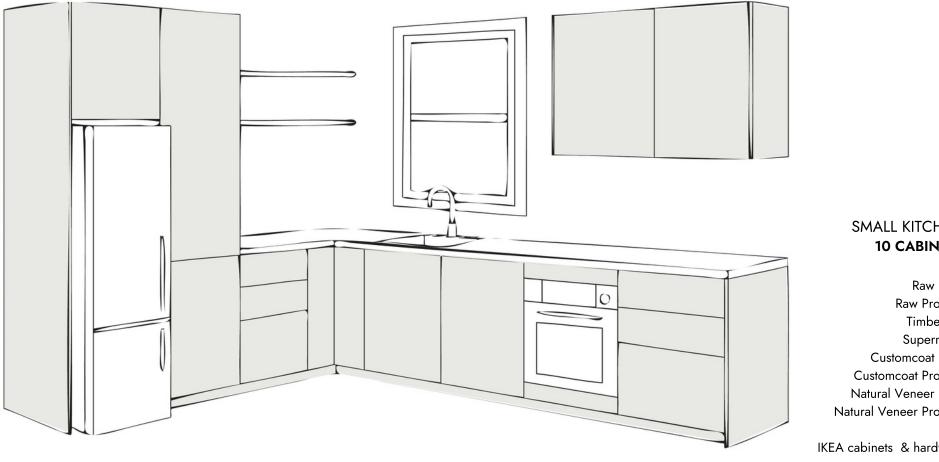

## SMALL KITCHEN **10 CABINETS**

| \$2, 500<br>\$3, 100 |
|----------------------|
| \$3, 100             |
|                      |
| \$4, 300             |
| \$5, 900             |
| \$5, 900             |
| \$7, 000             |
| \$7, 300             |
| \$8, 000             |
|                      |
| \$2, 300             |
|                      |