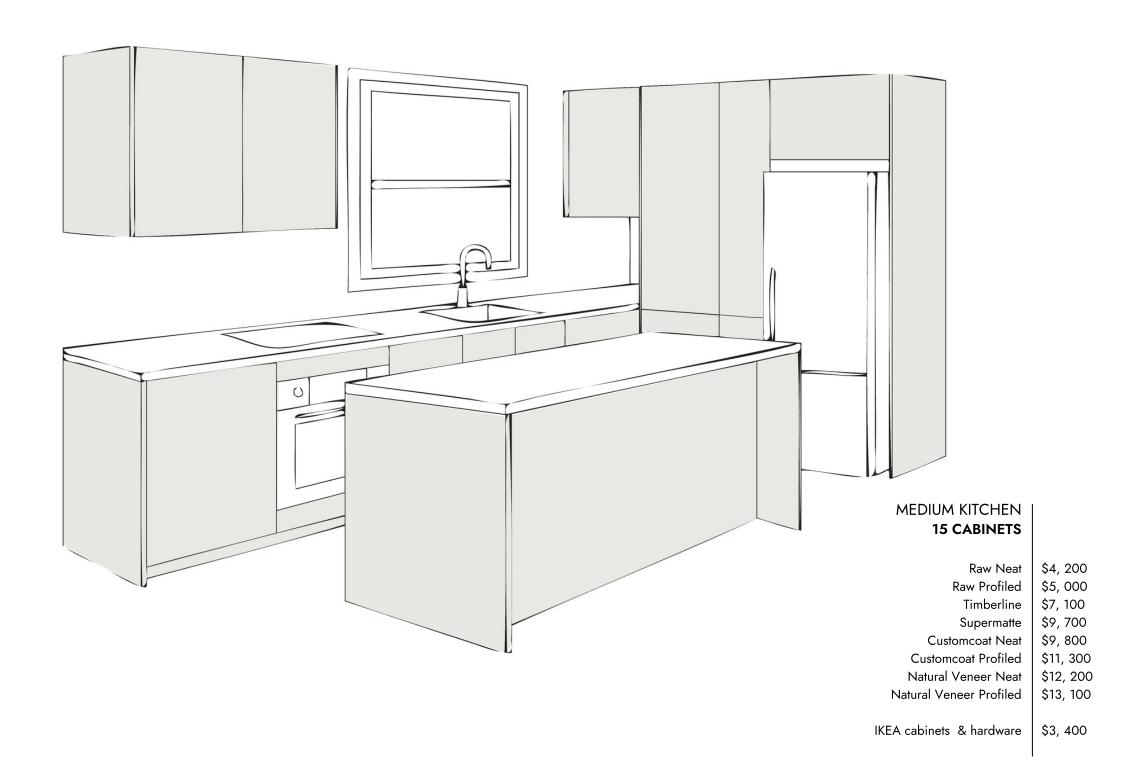

ject, with some typical kitchen sizes for your reference. Amounts noted are rounded retail figures, and include the door and drawer fronts, cover panels and plinths depicted in each design. Shipping charges are additional and vary based on order weight. IKEA cabinet and hardware pricing is indicative and all prices are current as at September 2023.

\*Note: refer 'Profiled' for Classic Shaker, Slim Shaker and Linear profiled panels.



## SMALL KITCHEN **10 CABINETS**

| \$2, 500<br>\$3, 100 |
|----------------------|
| \$3, 100             |
|                      |
| \$4, 300             |
| \$5, 900             |
| \$5, 900             |
| \$7, 000             |
| \$7, 300             |
| \$8, 000             |
|                      |
| \$2, 300             |
|                      |