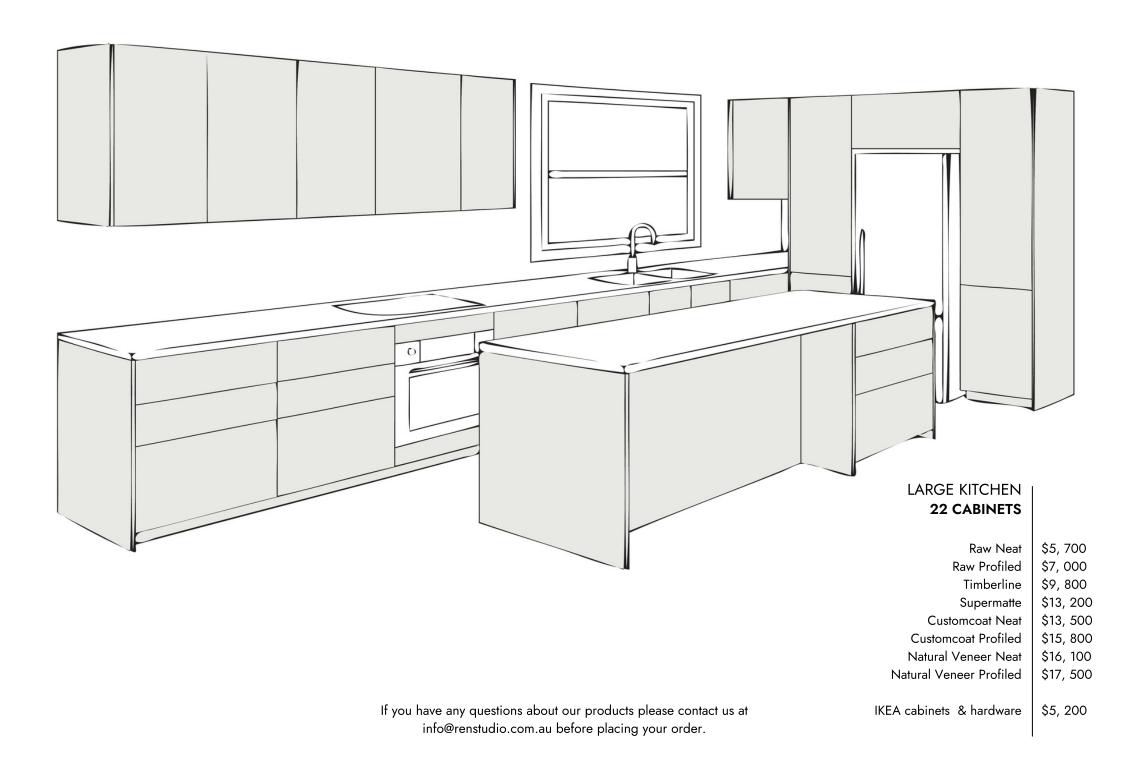

ct, with some typical kitchen sizes for your reference. Amounts noted are rounded retail figures, and include the door and drawer fronts, cover panels and plinths depicted in each design. Shipping charges are additional and vary based on order weight. IKEA cabinet and hardware pricing is indicative and all prices are current as at September 2023.

\*Note: refer 'Profiled' for Classic Shaker, Slim Shaker and Linear profiled panels.



## SMALL KITCHEN **10 CABINETS**

| \$2, 500<br>\$3, 100 |
|----------------------|
| \$3, 100             |
|                      |
| \$4, 300             |
| \$5, 900             |
| \$5, 900             |
| \$7, 000             |
| \$7, 300             |
| \$8, 000             |
|                      |
| \$2, 300             |
|                      |