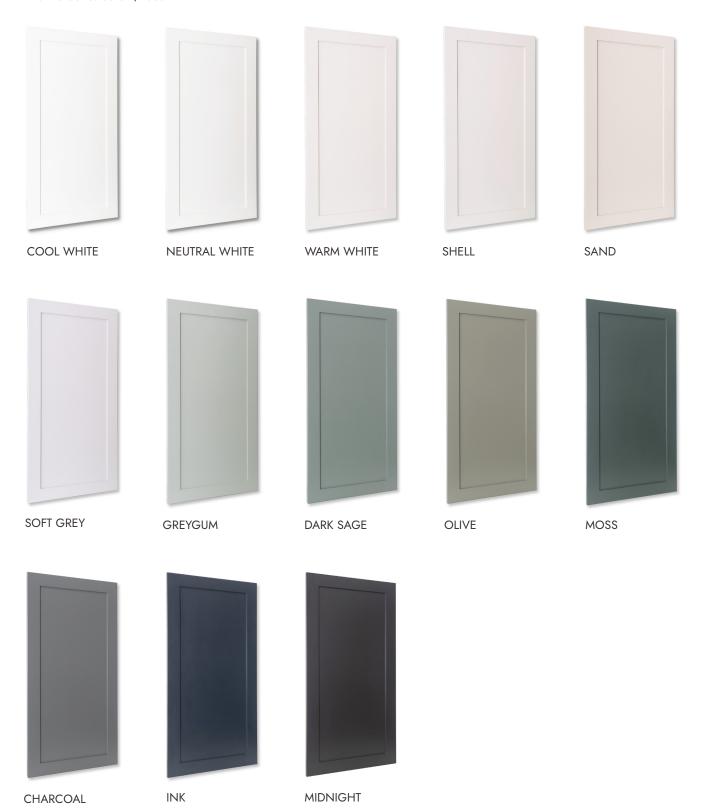

CUSTOMCOAT\_A Classic matte, painted finish. We've put together a cohesive colour palette of interesting neutrals from cool, warm and off whites, to deep olive, smoked navy and black. Custom colours available by request. Available in all profiles, with a minimum order value of \$400.