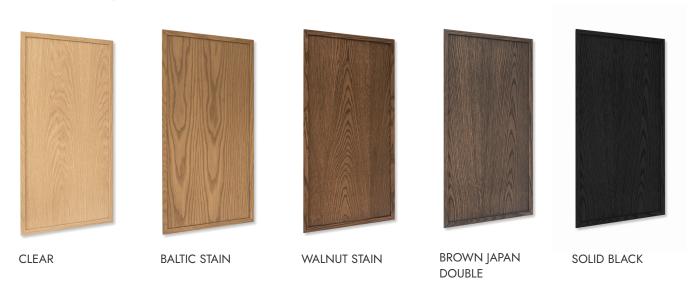

NATURAL VENEER\_The supreme finish and our newest addition. Featuring genuine crown-cut American Oak veneer - vertical grained in either clear, stained or solid black. The craftmanship of these beauties is unmatched. Available in NEAT, SHAKER, SLIM SHAKER and LINEAR profiles.