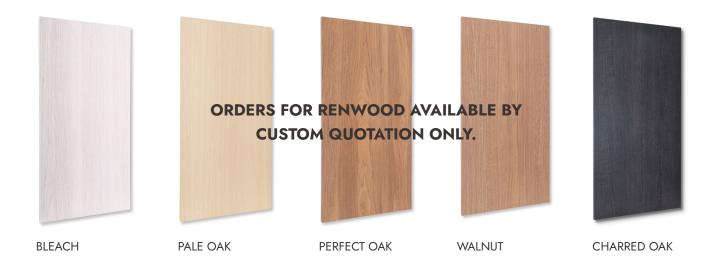

RENWOOD\_A vertical-grain timber laminate, for a true-to-life timber alternative. Available in NEAT profile only

If you have any questions about our finishes, please contact us at info@renstudio.com.au before placing your order.