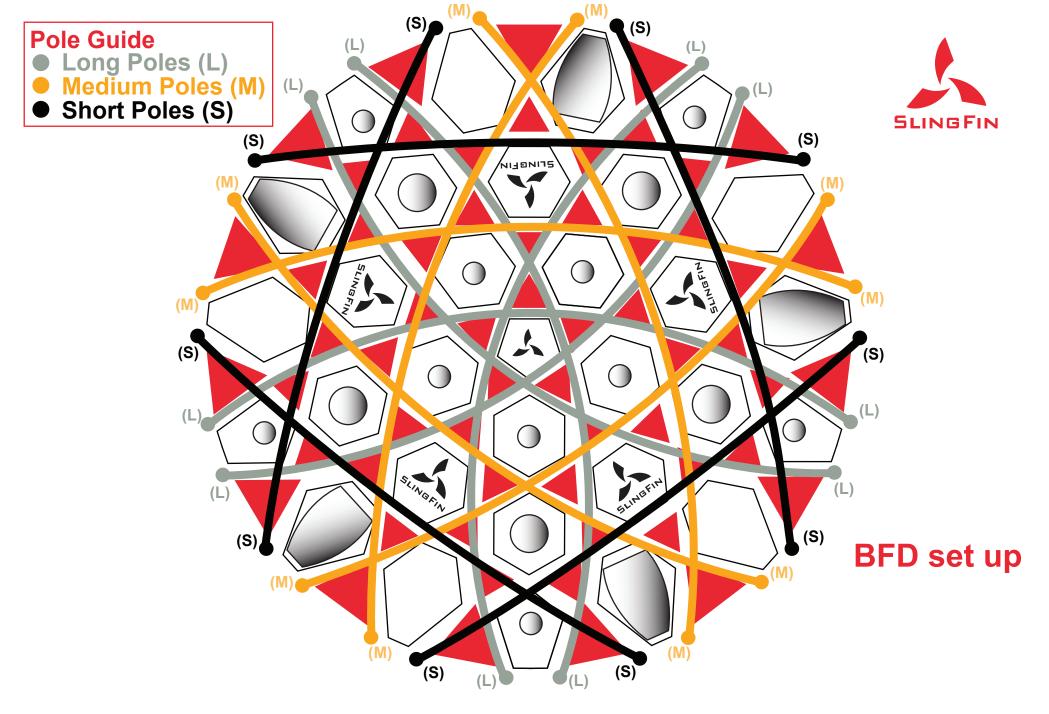

Assemble the 5 Long Silver Poles (L) and lay them out around the center pentagon

Assemble the 5 Silver and Gold Poles (M) and lay them out around the middle pentagon

Expand the tent body and install the pole ends: Long Silver Poles into grommet straps marked (L) and Silver and Gold Poles into grommet straps marked (M).

Assemble the 5 Silver and Black poles (S) and install the pole ends into grommet straps marked (S).