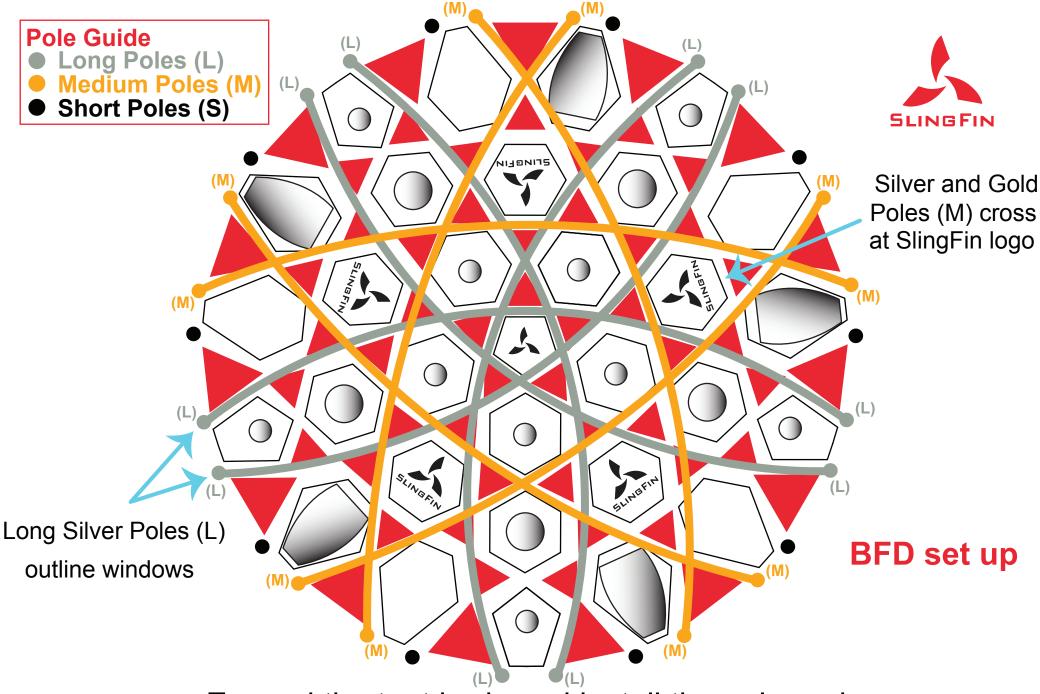

Assemble the 5 Long Silver Poles (L) and lay them out around the center pentagon



Assemble the 5 Silver and Gold Poles (M) and lay them out around the middle pentagon



Expand the tent body and install the pole ends: Long Silver Poles into grommet straps marked (L) and Silver and Gold Poles into grommet straps marked (M).





## BFD set up

Have one or more people stand inside the tent body and push out to expand the tent, while people on the outside of the tent insert the pole ends into the proper grommet straps (marked accordingly)



Assemble the 5 Silver and Black poles (S) and install the pole ends into grommet straps marked (S).

## BFD set up







Make sure clip alignment is correct.