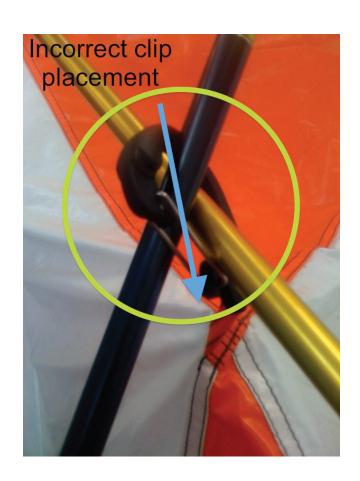

Assemble the 5 Long Silver Poles (L) and lay them out around the center pentagon



Assemble the 5 Silver and Gold Poles (M) and lay them out around the middle pentagon



Expand the tent body and install the pole ends: Long Silver Poles into grommet straps marked (L) and Silver and Gold Poles into grommet straps marked (M).





## BFD set up

Have one or more people stand inside the tent body and push out to expand the tent, while people on the outside of the tent insert the pole ends into the proper grommet straps (marked accordingly)



Assemble the 5 Silver and Black poles (S) and install the pole ends into grommet straps marked (S).

## BFD set up







Make sure clip alignment is correct.