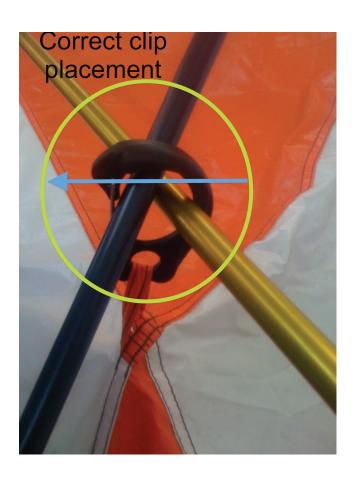

Assemble the 5 Long Silver Poles (L) and lay them out around the center pentagon



Assemble the 5 Silver and Gold Poles (M) and lay them out around the middle pentagon



Expand the tent body and install the pole ends: Long Silver Poles into grommet straps marked (L) and Silver and Gold Poles into grommet straps marked (M).





## BFD set up

Have one or more people stand inside the tent body and push out to expand the tent, while people on the outside of the tent insert the pole ends into the proper grommet straps (marked accordingly)



Assemble the 5 Silver and Black poles (S) and install the pole ends into grommet straps marked (S).

## BFD set up







Make sure clip alignment is correct.