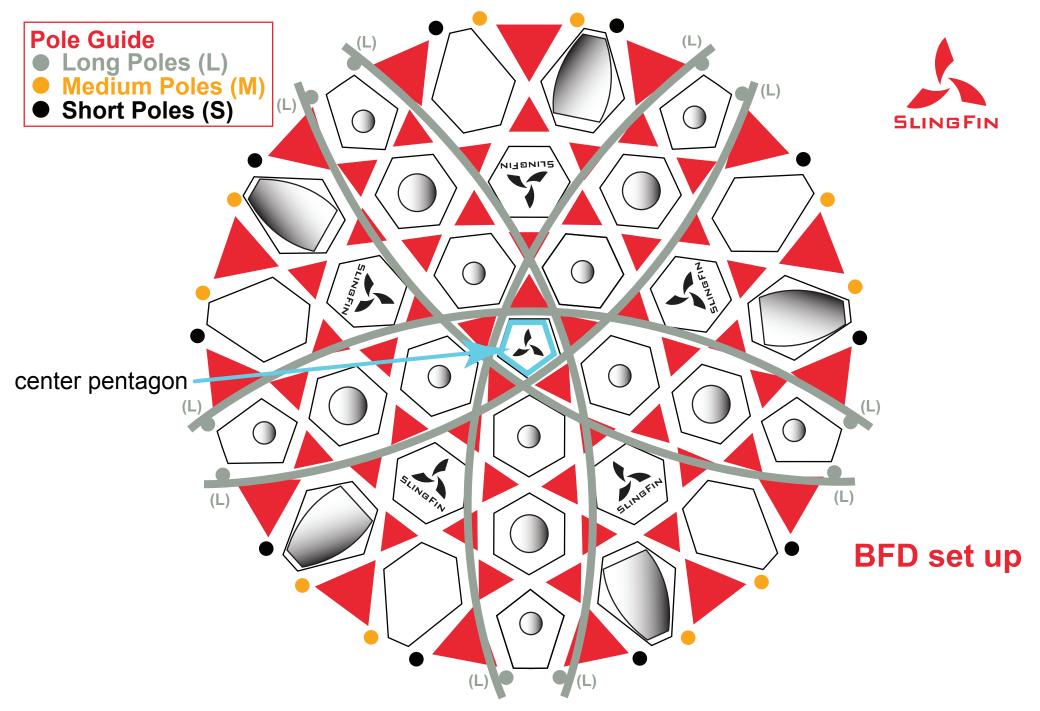

Assemble the 5 Long Silver Poles (L) and lay them out around the center pentagon

Assemble the 5 Silver and Gold Poles (M) and lay them out around the middle pentagon

Expand the tent body and install the pole ends: Long Silver Poles into grommet straps marked (L) and Silver and Gold Poles into grommet straps marked (M).

## BFD set up

Have one or more people stand inside the tent body and push out to expand the tent, while people on the outside of the tent insert the pole ends into the proper grommet straps (marked accordingly)