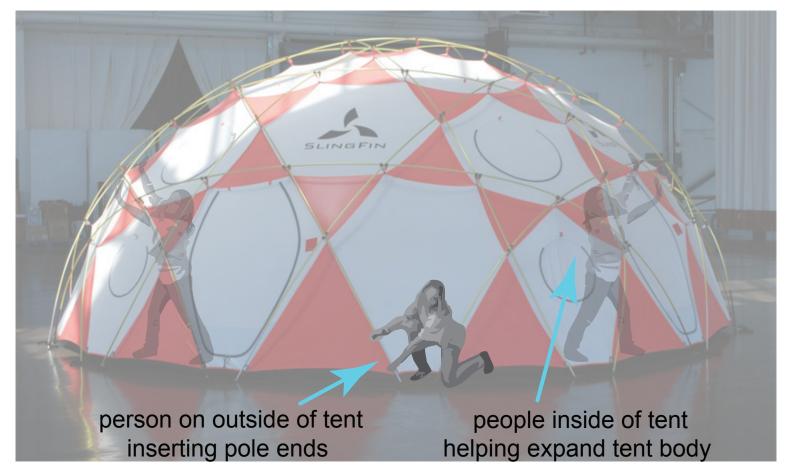

## BFD set up

Have one or more people stand inside the tent body and push out to expand the tent, while people on the outside of the tent insert the pole ends into the proper grommet straps (marked accordingly)