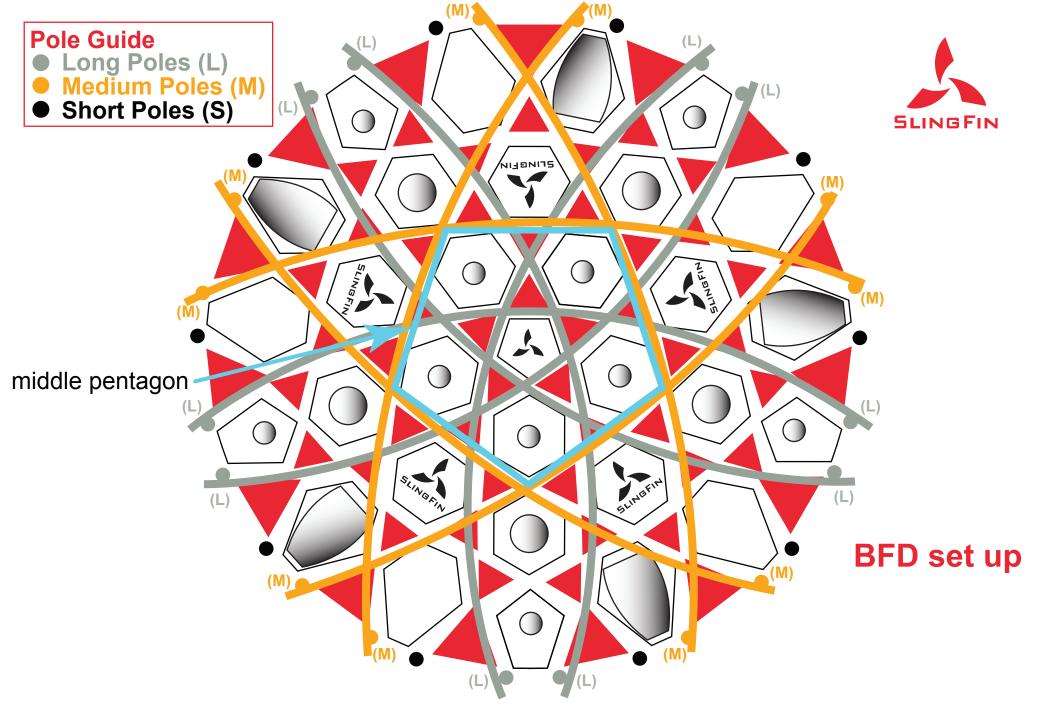

Assemble the 5 Silver and Black poles (S) and install the pole ends into grommet straps marked (S).

## BFD set up

Have one or more people stand inside the tent body and push out to expand the tent, while people on the outside of the tent insert the pole ends into the proper grommet straps (marked accordingly)