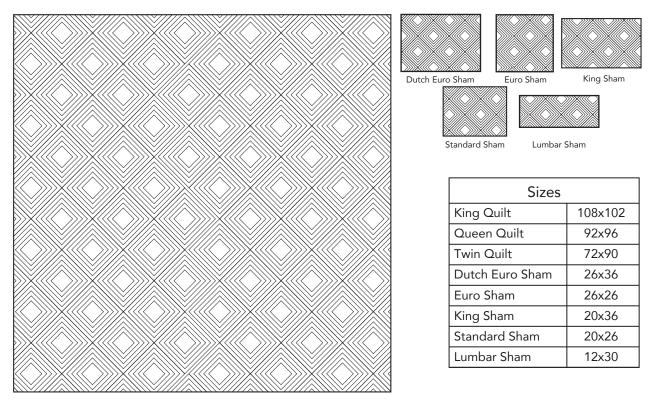

## London Quilt Collection

AVa

Casual luxury for the modern home

Enzyme washed cotton velvet with a diamond quilting pattern. Back is a natural cotton fabric with a linen flax blend and contrast binding is 100% natural linen. Filling is 100% cotton 180 GSM. Shown in Beige.