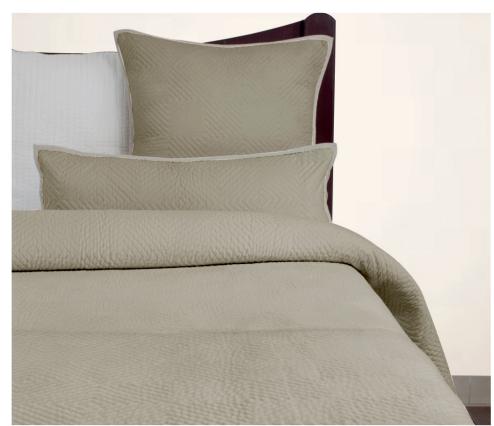

## London Quilt Collection

AVa

Casual luxury for the modern home

Enzyme washed cotton velvet with a diamond quilting pattern. Back is a natural cotton fabric with a linen flax blend and contrast binding is 100% natural linen. Filling is 100% cotton 180 GSM. Shown in Beige.