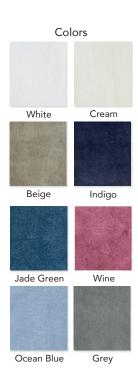

## London Quilt Collection

AVa

Casual luxury for the modern home

Enzyme washed cotton velvet with a diamond quilting pattern. Back is a natural cotton fabric with a linen flax blend and contrast binding is 100% natural linen. Filling is 100% cotton 180 GSM. Shown in Beige.