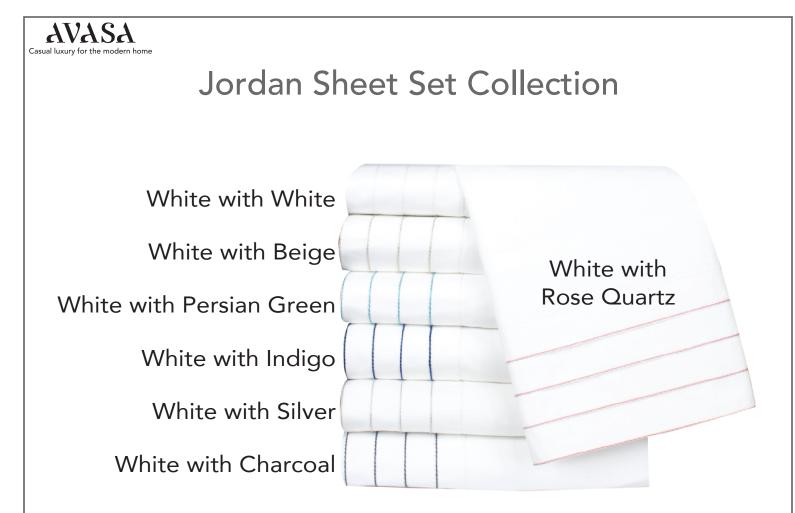

100% organic 220 thread count white cotton percale with a 3tiered border with contrast stitching.

| Sizes                    |         |
|--------------------------|---------|
| Cal King Sheet Set       | 112x108 |
| King Sheet Set           | 112x108 |
| Queen Sheet Set          | 102x108 |
| Twin Sheet Set           | 66x96   |
| King Pillowcase Pair     | 20x30   |
| Standard Pillowcase Pair | 20x40   |