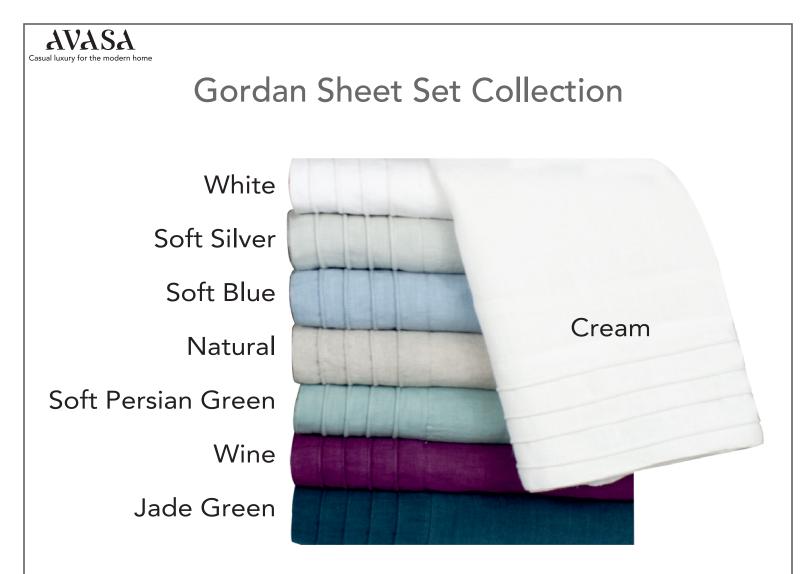

100% Linen sheet set made of Belgian flax with 4 rows of raised piping.

| Sizes                    |         |
|--------------------------|---------|
| Cal King Sheet Set       | 112x108 |
| King Sheet Set           | 112x108 |
| Queen Sheet Set          | 102x108 |
| Twin Sheet Set           | 66x96   |
| King Pillowcase Pair     | 20x30   |
| Standard Pillowcase Pair | 20x40   |