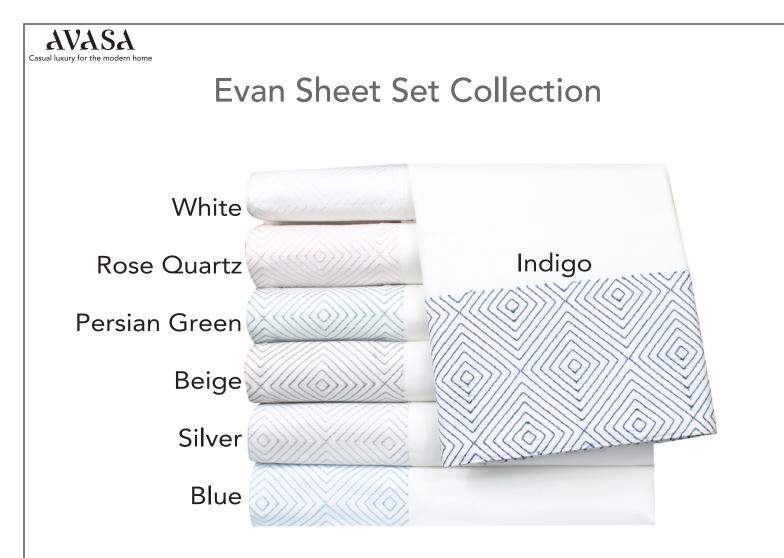

100% organic 220 thread count white cotton percale with an embroidered diamond pattern on the border.

| Sizes                    |         |
|--------------------------|---------|
| Cal King Sheet Set       | 112x108 |
| King Sheet Set           | 112x108 |
| Queen Sheet Set          | 102x108 |
| Twin Sheet Set           | 66x96   |
| King Pillowcase Pair     | 20x30   |
| Standard Pillowcase Pair | 20x40   |