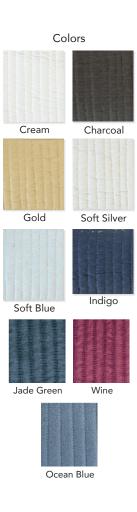

## **Cole Quilt Collection**

AVa

Casual luxury for the modern home

100% Habutai silk quilted with a random line pattern. Back is dyed to match cotton and binding is silk. Filling is 100% cotton 180 GSM. Shown in Cream.