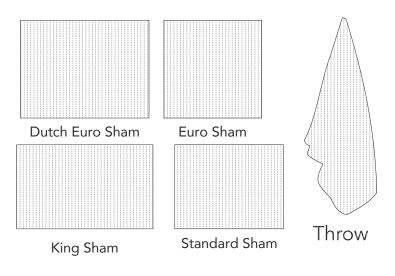

Reversible, stop stitch jacquard in 100% cotton.

| Sizes           |         |
|-----------------|---------|
| King Blanket    | 108x102 |
| Queen Blanket   | 92x96   |
| Twin Blanket    | 72x90   |
| Throw           | 50x70   |
| Dutch Euro Sham | 26x36   |
| Euro Sham       | 26x26   |
| King Sham       | 20x36   |
| Standard Sham   | 20x26   |