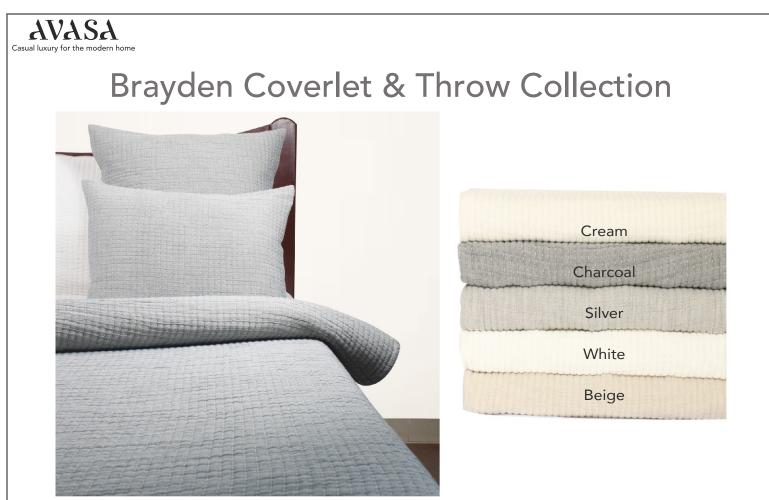

Reversible, stop stitch jacquard in 100% cotton.

| Sizes           |         |
|-----------------|---------|
| King Blanket    | 108x102 |
| Queen Blanket   | 92x96   |
| Twin Blanket    | 72x90   |
| Throw           | 50x70   |
| Dutch Euro Sham | 26x36   |
| Euro Sham       | 26x26   |
| King Sham       | 20x36   |
| Standard Sham   | 20x26   |