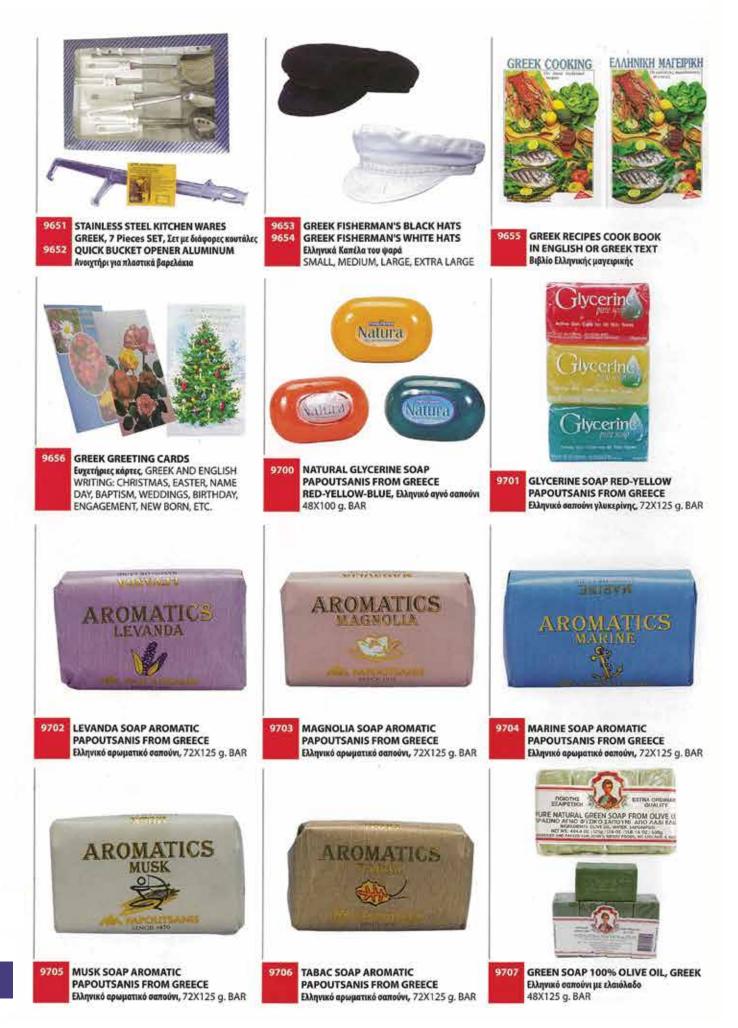

9160 GREEK TRADITIONAL CANDY Ελληνικές αρωματικές καραμέλες 24X1 LB. BAG

 
 9161
 SESAME CRUNCH CANDY, individually wrapped, Παστέλια, 24X1 LB. BAG

 9162
 SESAME CRUNCH CANDY LOOSE 20 LBS. CASE

9163 ASSORTED SUGAR COATED ALMONDS Κουφέτα πολύχρωμα, 24X1 LB. BAG ASSORTED SUGAR COATED ALMONDS LOOSE 30 LBS. CASE

 9169
 LADOKOULOURO WITH ORANGE

 KRITIS GREECE, Λαδοκούλουρο Κρήτης
 20X10.58 OZ. (300 g.) TUPPER

 9170
 LADOKOULOURO WITH CINNAMON

 KRITIS GREECE, Λαδοκούλουρο Κρήτης
 20X10.58 OZ. (300 g.) TUPPER

9165 WHITE SUGAR COATED ALMONDS

WHITE SUGAR COATED ALMONDS

Kougéra leuká, 24x1 LB. BAG

LOOSE 30 LBS. CASE

9166

 
 9171
 BARLEY RUSKS, KRITIS GREECE, Παξιμάδια κριθαρένια Κρήτης, 13X22 OZ. (625 g.) BAG

 9172
 SEVEN YEAST RUSKS, KRITIS GREECE Παξιμάδια επτάζυμα Κρήτης, 13X22 OZ. (625 g.) BAG

 9173
 RYE RUSKS, KRITIS GREECE, Παξιμάδια σικάλεως Κρήτης, 13X22 OZ. (625 g.) BAG

 9174
 WHEAT RUSKS, KRITIS GREECE, Παξιμάδια σιταρένια Κρήτης, 13X22 OZ. (625 g.) BAG

SUGAR COATED CHICK PEAS

SUGAR COATED CHICK PEAS

25 LBS. CASE

Καραμελωμένα στραγάλια, 24X1 LB. BAG

9167

9168

- 9201
   NATURAL MINERAL WATER LOUTRAKI

   GREECE, Ελληνικό φυσικό μεταλλικό νερό
   24X0.5 LITER BOTTLE

   9202
   NATURAL MINERAL WATER LOUTRAKI

   GREECE, 12X1.50 LITER BOTTLE
   GREECE, 12X1.50 LITER BOTTLE

 9205
 RED GRAPE WINE VINEGAR, GREEK

 Ελληνικό ξύδι από κρασί
 30X13.76 OZ. (390 ML.) BOTTLE

 9206
 RED GRAPE WINE VINEGAR, GREEK

 4X1 GALLON
 4X1 GALLON

 9207
 ROSE FLOWER WATER, GREEK

 Ελληνικό ροδόνερο Χίου, 24Χ12 ΟΖ. BOTTLE

 9208
 ORANGE FLOWER WATER, GREEK

 Ελληνικό ανθόνερο Χίου, 24Χ12 ΟΖ. BOTTLE

 9203
 BALSAMIC VINEGAR, GREEK

 Ελληνικό ξύδι βαλσάμικο
 24X17.5 OZ. BOTTLE

 9204
 BALSAMIC VINEGAR, GREEK

 6X1 GALLON
 6X1 GALLON

9209 ROSE WATER LEBANON 24X10 OZ. BOTTLE 9210 ORANGE WATER LEBANON 24X10 OZ. BOTTLE 9211 POMEGRANATE (MOLLASSES) LEBANON 24X12 OZ. BOTTLE

- 9205
   RED GRAPE WINE VINEGAR, GREEK