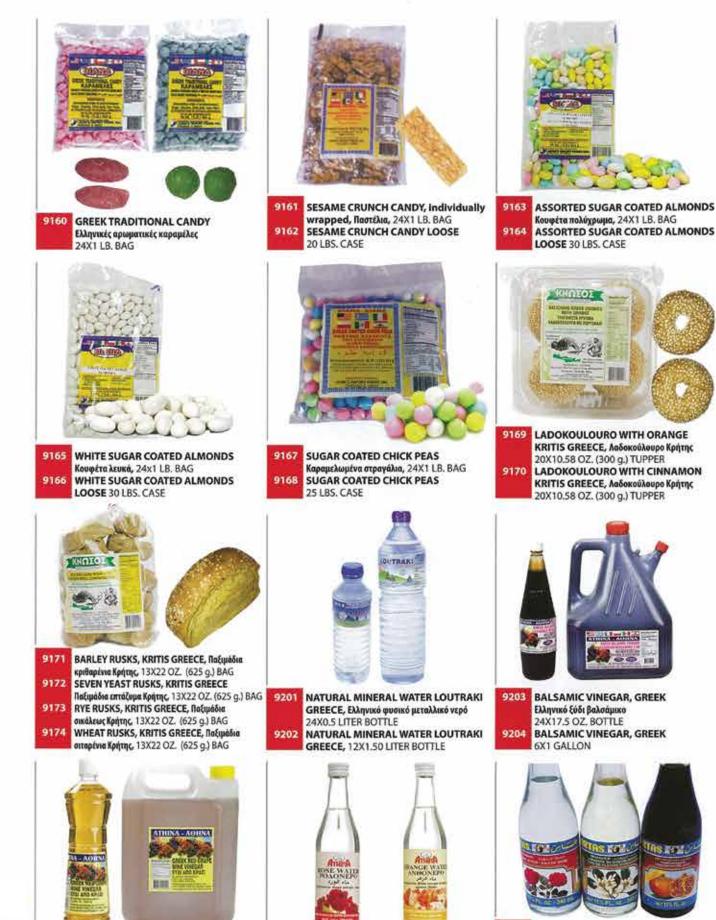

25 LBS. CASE

Καραμελωμένα στραγάλια, 24X1 LB. BAG

9167

9168

- 9201
   NATURAL MINERAL WATER LOUTRAKI

   GREECE, Ελληνικό φυσικό μεταλλικό νερό
   24X0.5 LITER BOTTLE

   9202
   NATURAL MINERAL WATER LOUTRAKI

   GREECE, 12X1.50 LITER BOTTLE
   GREECE, 12X1.50 LITER BOTTLE

 9205
 RED GRAPE WINE VINEGAR, GREEK

 Ελληνικό ξύδι από κρασί
 30X13.76 OZ. (390 ML.) BOTTLE

 9206
 RED GRAPE WINE VINEGAR, GREEK

 4X1 GALLON
 4X1 GALLON

 9207
 ROSE FLOWER WATER, GREEK

 Ελληνικό ροδόνερο Χίου, 24Χ12 ΟΖ. BOTTLE

 9208
 ORANGE FLOWER WATER, GREEK

 Ελληνικό ανθόνερο Χίου, 24Χ12 ΟΖ. BOTTLE

 9203
 BALSAMIC VINEGAR, GREEK

 Ελληνικό ξύδι βαλσάμικο
 24X17.5 OZ. BOTTLE

 9204
 BALSAMIC VINEGAR, GREEK

 6X1 GALLON
 6X1 GALLON

9209 ROSE WATER LEBANON 24X10 OZ. BOTTLE 9210 ORANGE WATER LEBANON 24X10 OZ. BOTTLE 9211 POMEGRANATE (MOLLASSES) LEBANON 24X12 OZ. BOTTLE

- 9205
   RED GRAPE WINE VINEGAR, GREEK