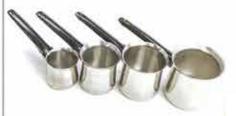

### **GREEK STAINLESS STEEL COFFEE POTS** 9551 COFFEE POT - SIZE 1 9552 COFFEE POT - SIZE 2

COFFEE POT - SIZE 3

9554 COFFEE POT - SIZE 4

9553

| Ελληνικά   |
|------------|
| μπρίκια    |
| ανοξείδωτα |