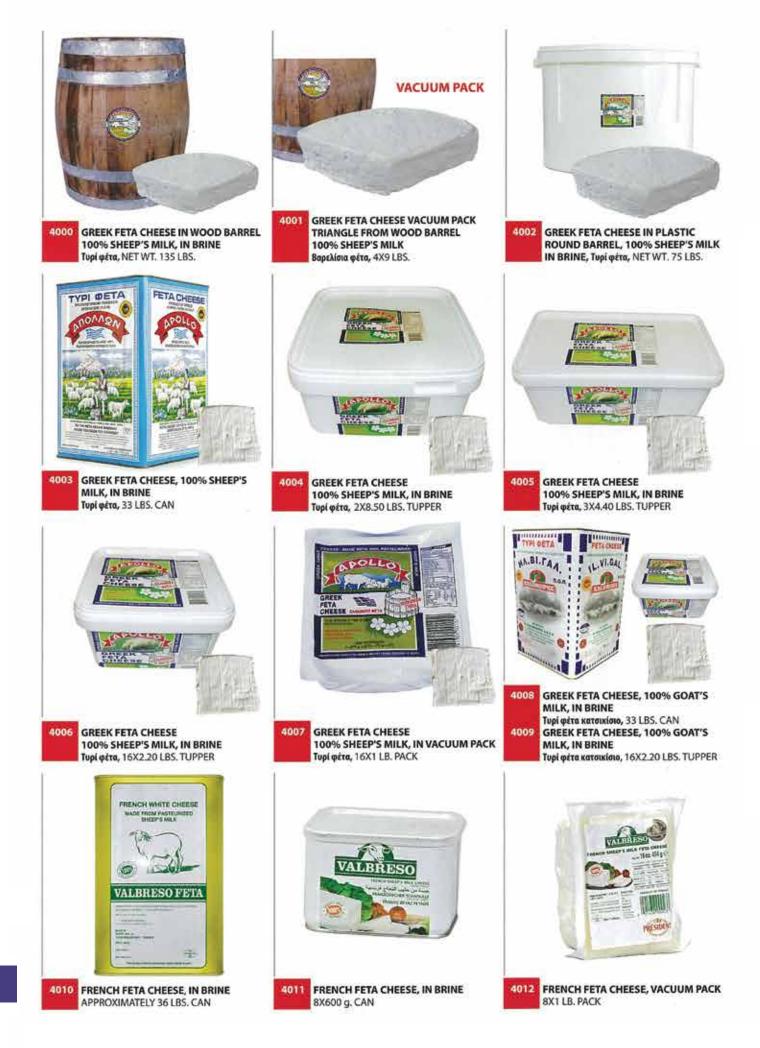

## STEPHEN'S IMPORT FOODS, LLC 2632 E. MAIN STREET VENTURA, CA 93003

www.StephensMarketandGrill.com Email: gregorykazos@yahoo.com

**GREEK KALAMATA OLIVES IN OIL AND VINEGAR** 

 1002
 SUPERIOR, NET WT. 26.40 LBS. PAIL

 1003
 SUPERIOR, NET WT. 4X4.40 LBS. (4X2 KGS.) PAIL

 1004
 LARGE, NET WT. 26.40 LBS. PAIL

 1005
 EXTRA LARGE, NET WT. 26.40 LBS. PAIL

 1006
 JUMBO, NET WT. 26.40 LBS. PAIL

 1007
 JUMBO, NET WT. 26.40 LBS. PAIL

 1007
 JUMBO, NET WT. 4X4.40 LBS. (4X2 KGS.) PAIL

 1008
 EXTRA JUMBO, NET WT. 26.40 LBS. PAIL

1009 GIANT, NET WT. 26.40 LBS. PAIL COLOSSAL, NET WT. 26.40 LBS. PAIL 1010 1011 SUPER COLOSSAL, NET WT. 26.40 LBS. PAIL MAMMOTH, NET WT. 26.40 LBS. PAIL 1012 1013 KALAMATA OLIVES SUPERIOR PITTED Ελληνικές ελιές χωρίς κουκούτσι, ΝΕΤ WT. 26.40 LB5. KALAMATA OLIVES SUPERIOR PITTED 1014 NET WT. 4X4.40 LBS. (4X2 KGS.) PAIL 1015 KALAMATA OLIVES EXTRA LARGE PITTED, NET WT. 26.40 LBS. PAIL