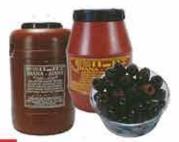

SUPER MAMMOTH

GIANT, Ελληνικές στρογγυλές μαύρες ελιές

COLOSSAL, NET WT. 26.40 LBS. PAIL

MAMMOTH, NET WT, 26.40 LBS, PAIL

NET WT. 4.40 LBS. (4X2 KGS.) PAIL

SUPER COLOSSAL, NET WT. 26.40 LBS. PAIL

SUPER MAMMOTH, NET WT. 26.40 LBS. PAIL

2000

2001

2002

2003

2004

2005

 2014
 MOROCCAN OLIVES, OIL CURED

 Μαροκινές ελιές, 30/33 LARGE, 4X11 LBS. BAG