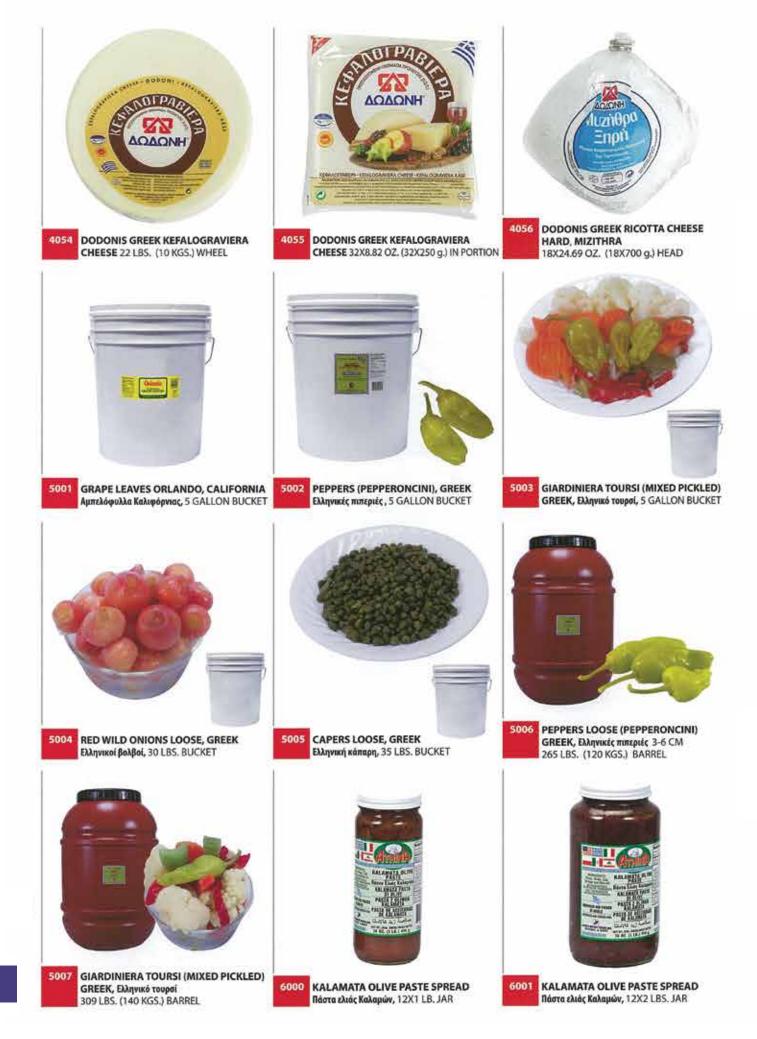

## STEPHEN'S IMPORT FOODS, LLC 2632 E. MAIN STREET VENTURA, CA 93003

www.StephensMarketandGrill.com Email: gregorykazos@yahoo.com

**GREEK KALAMATA OLIVES IN OIL AND VINEGAR** 

 1002
 SUPERIOR, NET WT. 26.40 LBS. PAIL