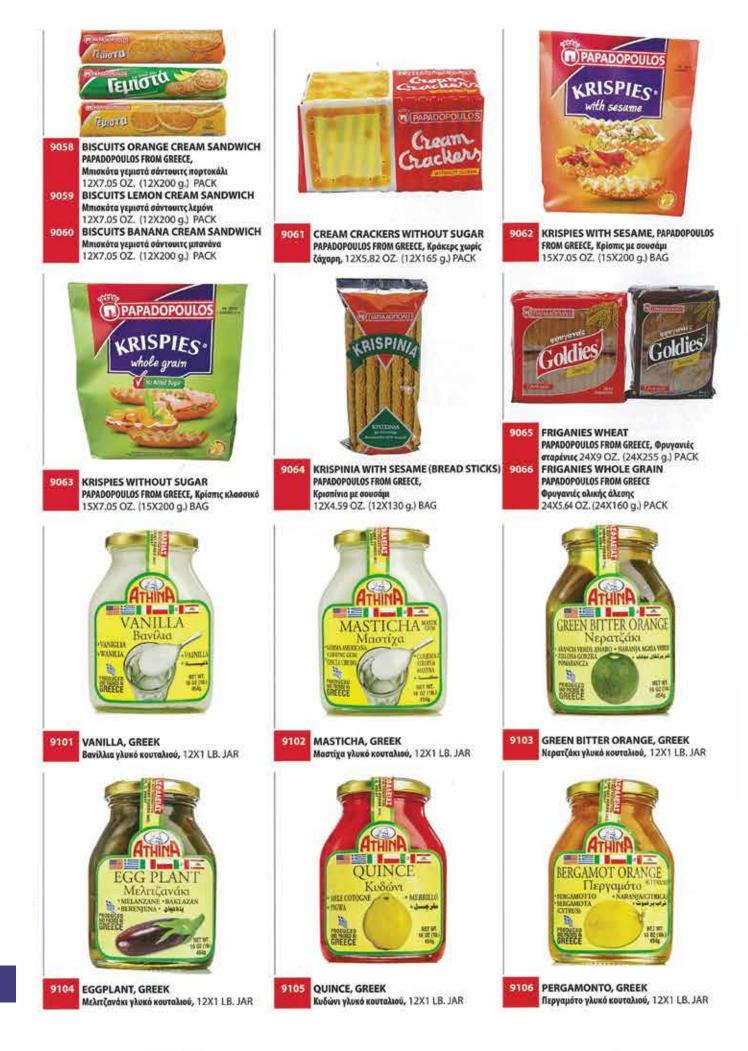

25 LBS. CASE

Καραμελωμένα στραγάλια, 24X1 LB. BAG

9167

9168

- 9201
   NATURAL MINERAL WATER LOUTRAKI

   GREECE, Ελληνικό φυσικό μεταλλικό νερό
   24X0.5 LITER BOTTLE

   9202
   NATURAL MINERAL WATER LOUTRAKI

   GREECE, 12X1.50 LITER BOTTLE
   GREECE, 12X1.50 LITER BOTTLE

 9205
 RED GRAPE WINE VINEGAR, GREEK

 Ελληνικό ξύδι από κρασί
 30X13.76 OZ. (390 ML.) BOTTLE

 9206
 RED GRAPE WINE VINEGAR, GREEK

 4X1 GALLON
 4X1 GALLON

 9207
 ROSE FLOWER WATER, GREEK

 Ελληνικό ροδόνερο Χίου, 24Χ12 ΟΖ. BOTTLE

 9208
 ORANGE FLOWER WATER, GREEK

 Ελληνικό ανθόνερο Χίου, 24Χ12 ΟΖ. BOTTLE

 9203
 BALSAMIC VINEGAR, GREEK

 Ελληνικό ξύδι βαλσάμικο
 24X17.5 OZ. BOTTLE

 9204
 BALSAMIC VINEGAR, GREEK

 6X1 GALLON
 6X1 GALLON

9209 ROSE WATER LEBANON 24X10 OZ. BOTTLE 9210 ORANGE WATER LEBANON 24X10 OZ. BOTTLE 9211 POMEGRANATE (MOLLASSES) LEBANON 24X12 OZ. BOTTLE

- 9205
   RED GRAPE WINE VINEGAR, GREEK

   Ελληνικό ξύδι από κρασί
   30X13.76 OZ. (390 ML.) BOTTLE

   9206
   RED GRAPE WINE VINEGAR, GREEK

   4X1 GALLON
   4X1 GALLON
  - 9207
     ROSE FLOWER WATER, GREEK

     Ελληνικό ροδόνερο Χίου, 24Χ12 ΟΖ. BOTTLE
     ORANGE FLOWER WATER, GREEK

     Ελληνικό ανθόνερο Χίου, 24Χ12 ΟΖ. BOTTLE
     Ελληνικό ανθόνερο Χίου, 24Χ12 ΟΖ. BOTTLE
- 9209
   ROSE WATER LEBANON

   24X10 OZ. BOTTLE
   24X10 OZ. BOTTLE

   9210
   ORANGE WATER LEBANON

   24X10 OZ. BOTTLE
   24X10 OZ. BOTTLE

   9211
   POMEGRANATE (MOLLASSES) LEBANON

   24X12 OZ. BOTTLE
   24X12 OZ. BOTTLE

9253 SHELLED WHEAT N.D. CALIFORNIA Αποφλοιωμένο σιτάρι Καλιφόρνιας, 24X1 LB. BAG 9254 SHELLED WHEAT LOOSE N.D. CALIFORNIA 50 LBS, BAG