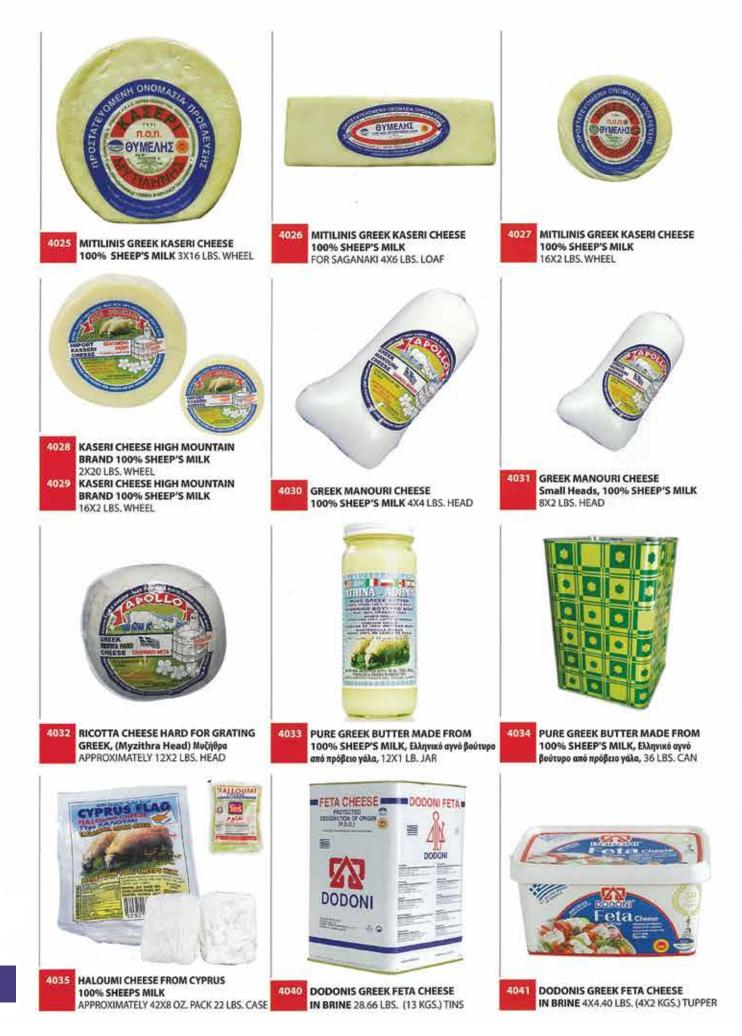

## STEPHEN'S IMPORT FOODS, LLC 2632 E. MAIN STREET VENTURA, CA 93003

www.StephensMarketandGrill.com Email: gregorykazos@yahoo.com

**GREEK KALAMATA OLIVES IN OIL AND VINEGAR** 

 1002
 SUPERIOR, NET WT. 26.40 LBS. PAIL