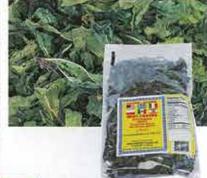

9343

9342 BAY LEAVES GREEN, GREEK Ελληνική δάφνη, 24X2 OZ. BAG **BAY LEAVES GREEN LOOSE, GREEK** 22 LBS. CASE SOLD BY THE LB.

9350 FENNEL SEEDS, GREEK Ελληνικοί σπόροι μάραθου 24X4 OZ. BAG FENNEL SEEDS, GREEK 9351 IN PLASTIC CONTAINER 5 LBS. FENNEL SEEDS LOOSE, GREEK 9352 22 LBS, BAG SOLD BY THE LB.