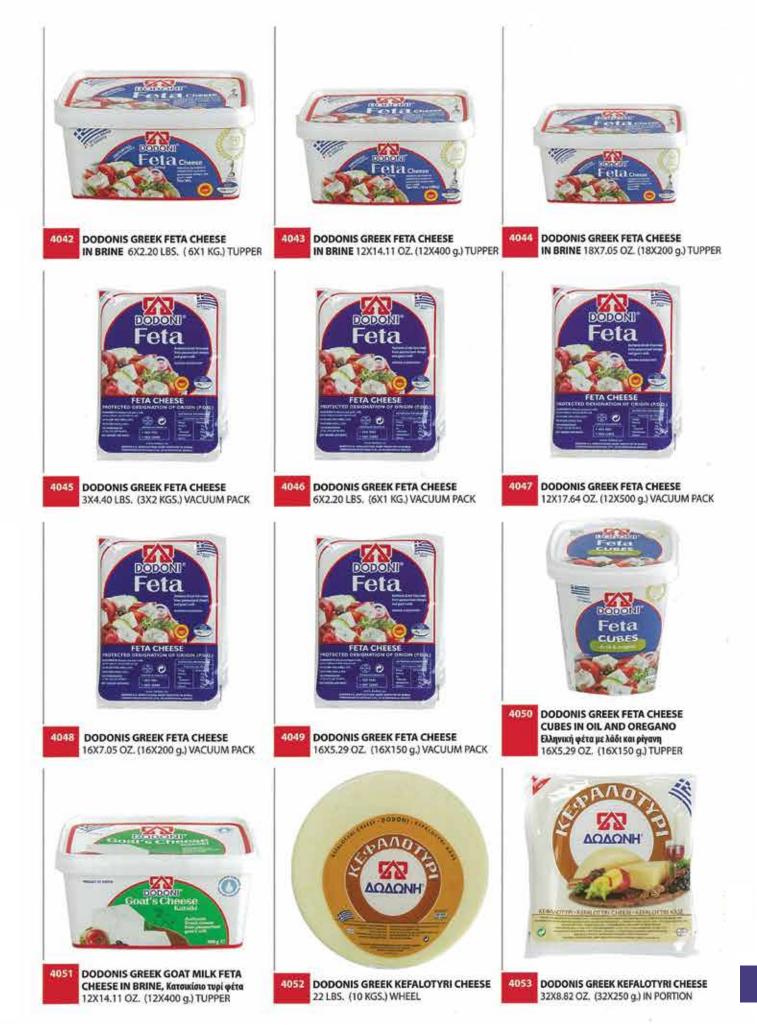

## STEPHEN'S IMPORT FOODS, LLC 2632 E. MAIN STREET VENTURA, CA 93003

www.StephensMarketandGrill.com Email: gregorykazos@yahoo.com

**GREEK KALAMATA OLIVES IN OIL AND VINEGAR** 

 1002
 SUPERIOR, NET WT. 26.40 LBS. PAIL