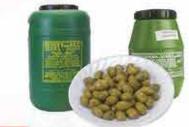

 1020
 KALAMATA OLIVE PASTE SPREAD

 NET WT. 4X8.50 LBS. PAIL

 
 2010
 GREEK GREEN OLIVES MAMMOTH PITTED, Ελληνικές ελιές πράσινες χωρίς κουκούτσι, NET WT. 26.40 LBS. PAIL

 2011
 GREEK GREEN OLIVES MAMMOTH PITTED, NET WT. 4X4.40 LBS. (4X2 KGS.) PAIL

 2012
 GREEK GREEN OLIVES PASTE SPREAD Bληνική ινότα πρόσινης ελιάς, NET WT. 44 LBS. PAIL

 2013
 GREEK GREEN OLIVES PASTE SPREAD NET WT. 4X8.50 LBS. JAR

**GREEK BLACK OLIVES ROUND IN BRINE** 

NET WT. 26.40 LBS. PAIL