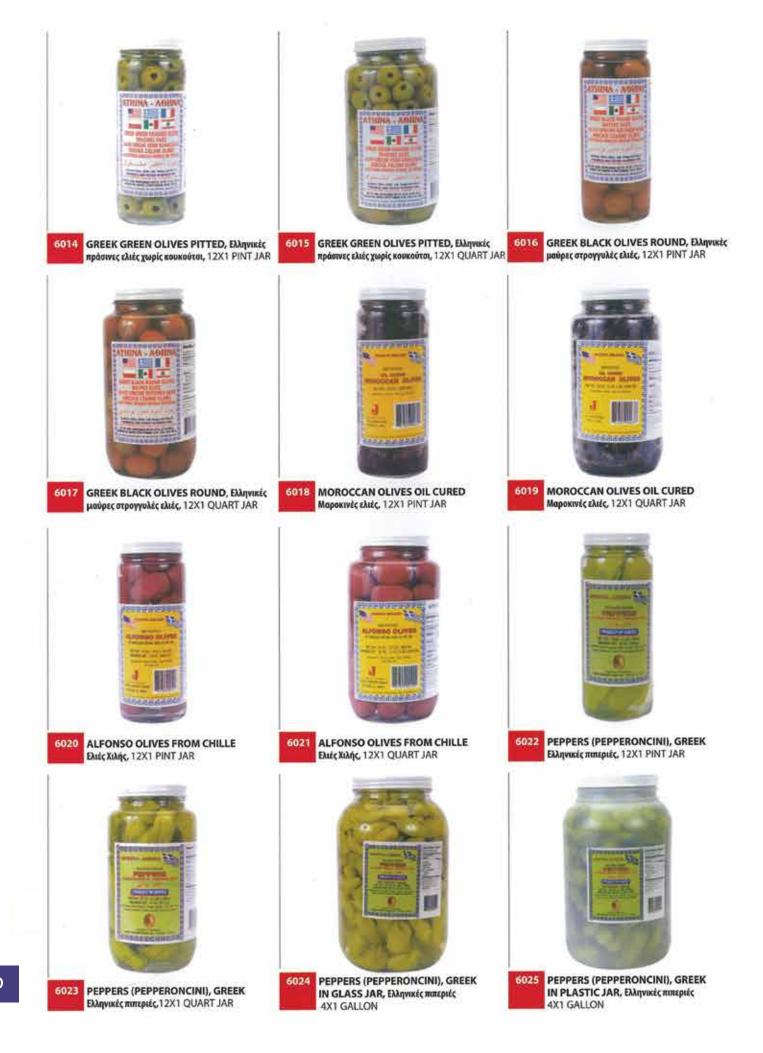

SUPER MAMMOTH

GIANT, Ελληνικές στρογγυλές μαύρες ελιές

COLOSSAL, NET WT. 26.40 LBS. PAIL

MAMMOTH, NET WT, 26.40 LBS, PAIL

NET WT. 4.40 LBS. (4X2 KGS.) PAIL

SUPER COLOSSAL, NET WT. 26.40 LBS. PAIL

SUPER MAMMOTH, NET WT. 26.40 LBS. PAIL

2000

2001

2002

2003

2004

2005

 2014
 MOROCCAN OLIVES, OIL CURED

 Μαροκινές ελιές, 30/33 LARGE, 4X11 LBS. BAG

 2015
 MOROCCAN OLIVES, OIL CURED

 26/29 EXTRA LARGE, 4X11 LBS. BAG

 2016
 MOROCCAN OLIVES, OIL CURED

 22/25 JUMBO, 4X11 LBS. BAG

 2017
 16/19 EXTRA JUMBO, 4X11 LBS. BAG

 2018
 MOROCCAN OLIVES, OIL CURED

 16/19 EXTRA JUMBO, 4X11 LBS. BAG

 2018
 MOROCCAN OLIVES, OIL CURED PITTED

 Μαροκανές ελιές χωρίς κουκούτσι, 4X11 LBS. BAG

3000 BELLA NAPOLI GREEK POMACE OLIVE OIL, WITH 5% EXTRA VIRGIN 6X3 LITER CAN

 ALFONSO OLIVES, FROM CHILE, ENite Xiànic 121/140 COLOSSAL, NET WT. 30 LBS. BUCKET
 ALFONSO OLIVES, FROM CHILE 101/120 SUPER COLOSSAL NET WT. 30 LBS. BUCKET
 ALFONSO OLIVES, FROM CHILE