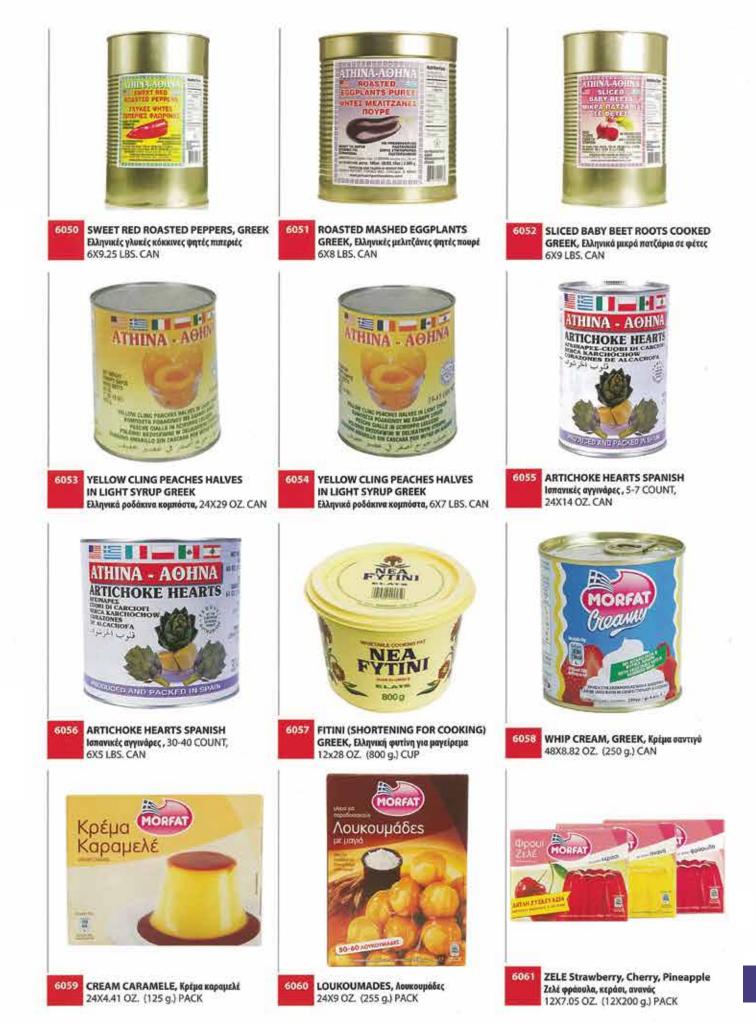

9160 GREEK TRADITIONAL CANDY Ελληνικές αρωματικές καραμέλες 24X1 LB. BAG

 
 9161
 SESAME CRUNCH CANDY, individually wrapped, Παστέλια, 24X1 LB. BAG

 9162
 SESAME CRUNCH CANDY LOOSE 20 LBS. CASE

9163 ASSORTED SUGAR COATED ALMONDS Κουφέτα πολύχρωμα, 24X1 LB. BAG ASSORTED SUGAR COATED ALMONDS LOOSE 30 LBS. CASE