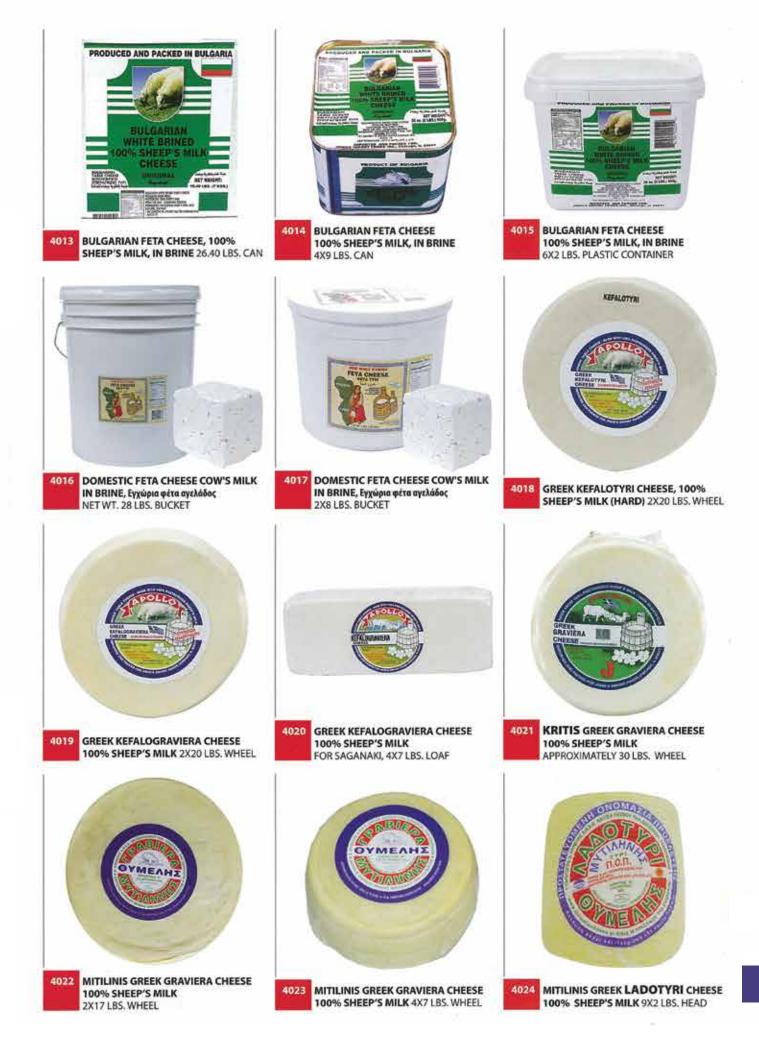

## STEPHEN'S IMPORT FOODS, LLC 2632 E. MAIN STREET VENTURA, CA 93003

www.StephensMarketandGrill.com Email: gregorykazos@yahoo.com

**GREEK KALAMATA OLIVES IN OIL AND VINEGAR** 

 1002
 SUPERIOR, NET WT. 26.40 LBS. PAIL