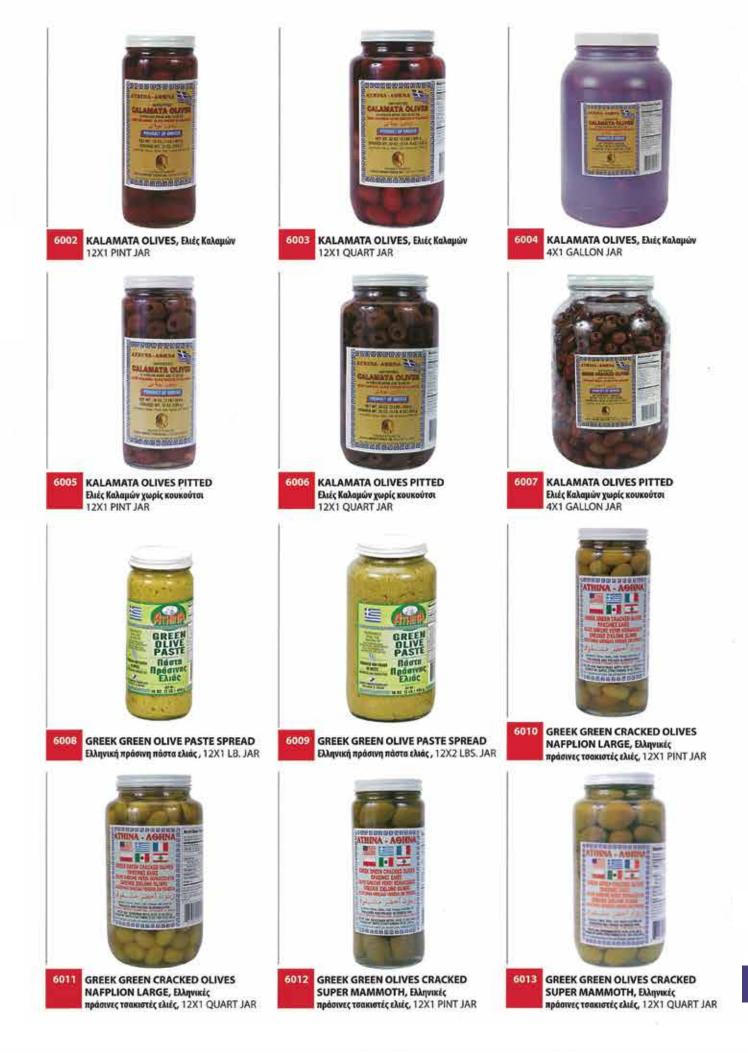

 
 2006
 GREEK GREEN CRACKED OLIVES NAFPLIO LARGE, EMmywist chait mpdamer transmitter NET WT. 26.40 LBS. PAIL

 2007
 GREEK GREEN CRACKED OLIVES NAFPLIO LARGE, NET WT. 4X4.40 LBS. (4X2 KGS.) PAIL

 2008
 GREEK GREEN CRACKED OLIVES SUPER MAMMOTH, NET WT. 26.40 LBS. PAIL

 2009
 GREEK GREEN CRACKED OLIVES SUPER

MAMMOTH, NET WT. 4X4.40 LBS. (4X2 KGS.) PAIL

 1016
 KALAMATA OLIVES EXTRA LARGE

 PITTED, NET WT. 4X4.40 LBS. (4X2 KGS.) PAIL

 1017
 KALAMATA OLIVES PITTED SLICE-RING

 CUT, Eluiç σε poδέλες, NET WT. 26.40 LBS. PAIL

 1018
 KALAMATA OLIVES PITTED WEDGE

 CUT, Eluiç σε poδέλες, NET WT. 33 LBS. PAIL

 1019
 KALAMATA OLIVE PASTE SPREAD

 Πόστα ελιάς καλαμών, NET WT. 44 LBS. PAIL

 1020
 KALAMATA OLIVE PASTE SPREAD

 NET WT. 4X8.50 LBS. PAIL

 
 2010
 GREEK GREEN OLIVES MAMMOTH PITTED, Ελληνικές ελιές πράσινες χωρίς κουκούτσι, NET WT. 26.40 LBS. PAIL

 2011
 GREEK GREEN OLIVES MAMMOTH PITTED, NET WT. 4X4.40 LBS. (4X2 KGS.) PAIL

 2012
 GREEK GREEN OLIVES PASTE SPREAD Bληνική ινότα πρόσινης ελιάς, NET WT. 44 LBS. PAIL

 2013
 GREEK GREEN OLIVES PASTE SPREAD NET WT. 4X8.50 LBS. JAR

**GREEK BLACK OLIVES ROUND IN BRINE** 

NET WT. 26.40 LBS. PAIL