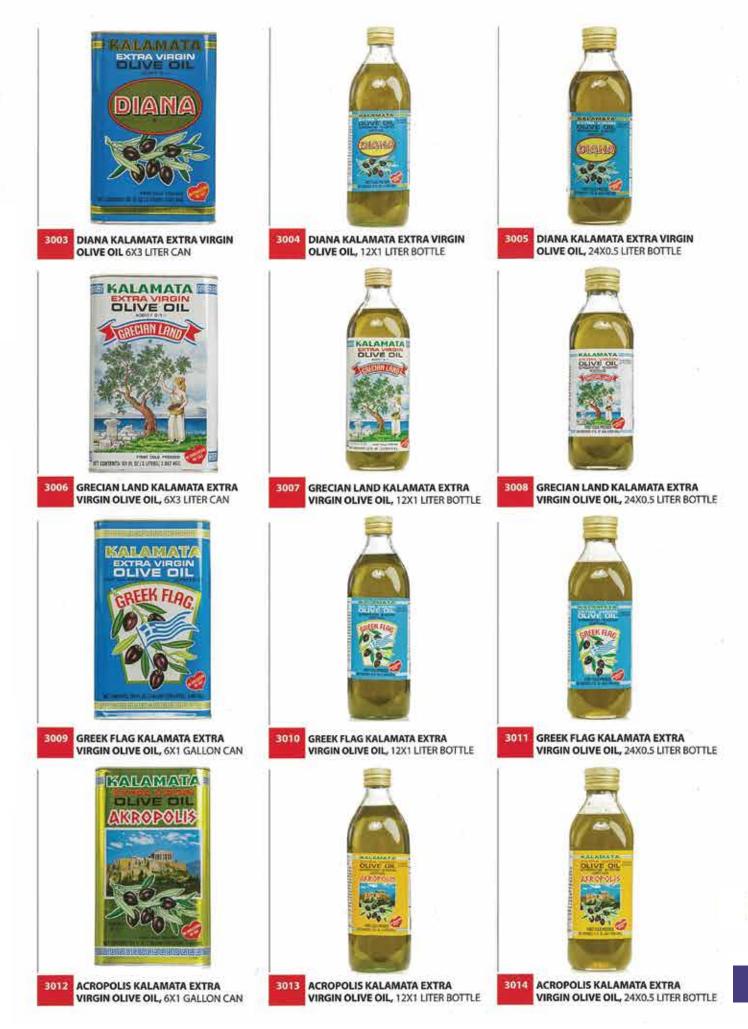

## STEPHEN'S IMPORT FOODS, LLC 2632 E. MAIN STREET VENTURA, CA 93003

www.StephensMarketandGrill.com Email: gregorykazos@yahoo.com

**GREEK KALAMATA OLIVES IN OIL AND VINEGAR** 

 1002
 SUPERIOR, NET WT. 26.40 LBS. PAIL

 1003
 SUPERIOR, NET WT. 4X4.40 LBS. (4X2 KGS.) PAIL

 1004
 LARGE, NET WT. 26.40 LBS. PAIL

 1005
 EXTRA LARGE, NET WT. 26.40 LBS. PAIL

 1006
 JUMBO, NET WT. 26.40 LBS. PAIL

 1007
 JUMBO, NET WT. 26.40 LBS. PAIL

 1007
 JUMBO, NET WT. 4X4.40 LBS. (4X2 KGS.) PAIL

 1008
 EXTRA JUMBO, NET WT. 26.40 LBS. PAIL

1009 GIANT, NET WT. 26.40 LBS. PAIL COLOSSAL, NET WT. 26.40 LBS. PAIL 1010 1011 SUPER COLOSSAL, NET WT. 26.40 LBS. PAIL MAMMOTH, NET WT. 26.40 LBS. PAIL 1012 1013 KALAMATA OLIVES SUPERIOR PITTED Ελληνικές ελιές χωρίς κουκούτσι, ΝΕΤ WT. 26.40 LB5. KALAMATA OLIVES SUPERIOR PITTED 1014 NET WT. 4X4.40 LBS. (4X2 KGS.) PAIL 1015 KALAMATA OLIVES EXTRA LARGE PITTED, NET WT. 26.40 LBS. PAIL