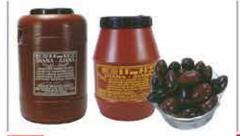

SUPER MAMMOTH

GIANT, Ελληνικές στρογγυλές μαύρες ελιές

COLOSSAL, NET WT. 26.40 LBS. PAIL

MAMMOTH, NET WT, 26.40 LBS, PAIL

NET WT. 4.40 LBS. (4X2 KGS.) PAIL

SUPER COLOSSAL, NET WT. 26.40 LBS. PAIL

SUPER MAMMOTH, NET WT. 26.40 LBS. PAIL

2000

2001

2002

2003

2004

2005

 2014
 MOROCCAN OLIVES, OIL CURED

 Μαροκινές ελιές, 30/33 LARGE, 4X11 LBS. BAG