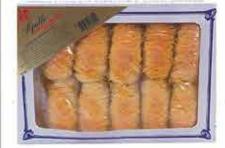

**GREEK STAINLESS STEEL TRAYS 2" DEEP** 9530 12 INCHES ROUND, NO.30 9531 131/2 INCHES ROUND, NO.34 Ελληνικά 9532 14½ INCHES ROUND, NO.36 ταφιά 9533 16 INCHES ROUND, NO.40 ανοξείδωτα

KATAIFI APOLLO 6 TRAYS, Kavraiipt 9509 10 PIECES PER TRAY 6X10X3 OZ. 9510 **KATAIFI 2 TRAYS** 35 PIECES PER TRAY 70X3 OZ.