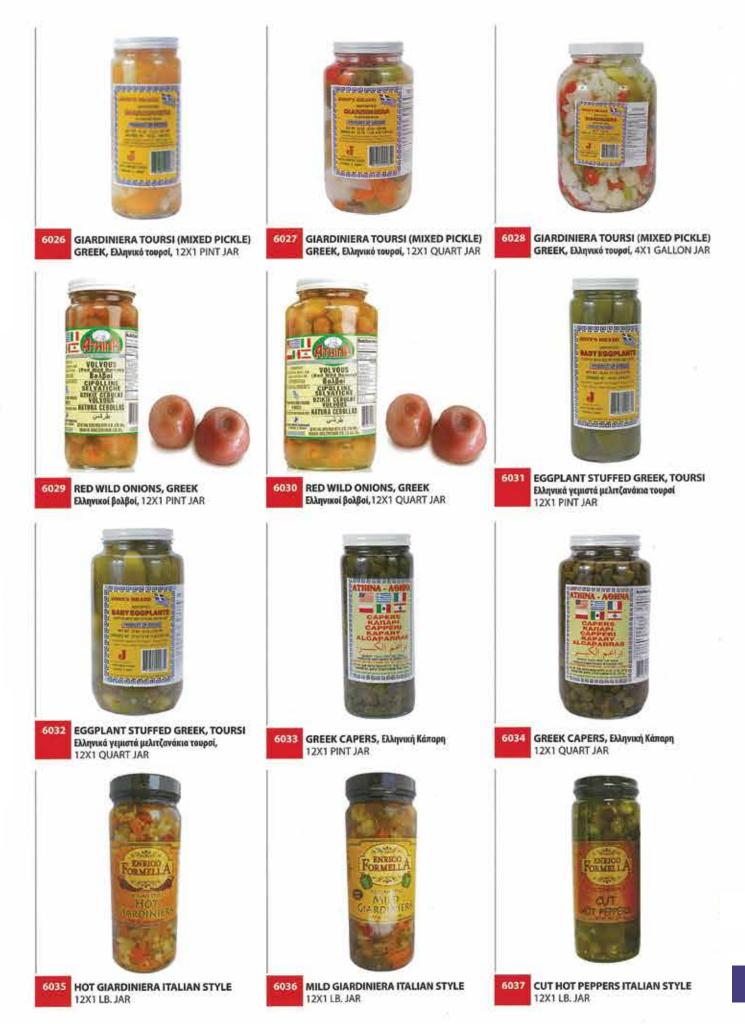

016
 MOROCCAN OLIVES, OIL CURED

 22/25 JUMBO, 4X11 LBS. BAG

 2017
 16/19 EXTRA JUMBO, 4X11 LBS. BAG

 2018
 MOROCCAN OLIVES, OIL CURED

 16/19 EXTRA JUMBO, 4X11 LBS. BAG

 2018
 MOROCCAN OLIVES, OIL CURED PITTED

 Μαροκανές ελιές χωρίς κουκούτσι, 4X11 LBS. BAG



3000 BELLA NAPOLI GREEK POMACE OLIVE OIL, WITH 5% EXTRA VIRGIN 6X3 LITER CAN

 ALFONSO OLIVES, FROM CHILE, ENite Xiànic 121/140 COLOSSAL, NET WT. 30 LBS. BUCKET
 ALFONSO OLIVES, FROM CHILE 101/120 SUPER COLOSSAL NET WT. 30 LBS. BUCKET
 ALFONSO OLIVES, FROM CHILE

90/100 SUPER MAMMOTH



3001 GREEK SKY OLIVE OIL POMACE, WITH 5% EXTRA VIRGIN, 6X1 GALLON CAN



2022 CHIOS OR SAMOS GREEK GOURMADES THROUBES OLIVES Ελληνικές ελιές Χίου και Σάμου ΝΕΤ WT. 26.40 LBS, PAIL



3002 EL TORO OLIVE OIL, SPANISH 4X3 LITER CAN





























9160 GREEK TRADITIONAL CANDY Ελληνικές αρωματικές καραμέλες 24X1 LB. BAG



 
 9161
 SESAME CRUNCH CANDY, individually wrapped, Παστέλια, 24X1 LB. BAG

 9162
 SESAME CRUNCH CANDY LOOSE 20 LBS. CASE



9163 ASSORTED SUGAR COATED ALMONDS Κουφέτα πολύχρωμα, 24X1 LB. BAG ASSORTED SUGAR COATED ALMONDS LOOSE 30 LBS. CASE



 9169
 LADOKOULOURO WITH ORANGE

 KRITIS GREECE, Λαδοκούλουρο Κρήτης
 20X10.58 OZ. (300 g.) TUPPER

 9170
 LADOKOULOURO WITH CINNAMON

 KRITIS GREECE, Λαδοκούλουρο Κρήτης
 20X10.58 OZ. (300 g.) TUPPER



9165 WHITE SUGAR COATED ALMONDS

WHITE SUGAR COATED ALMONDS

Kougéra leuká, 24x1 LB. BAG

LOOSE 30 LBS. CASE

9166

 
 9171
 BARLEY RUSKS, KRITIS GREECE, Παξιμάδια κριθαρένια Κρήτης, 13X22 OZ. (625 g.) BAG

 9172
 SEVEN YEAST RUSKS, KRITIS GREECE Παξιμάδια επτάζυμ