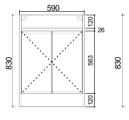

830

LOGAN60

Side View

LOGAN75

LOGAN90

LOGAN120

LOGAN150

LOGAN180

Side View