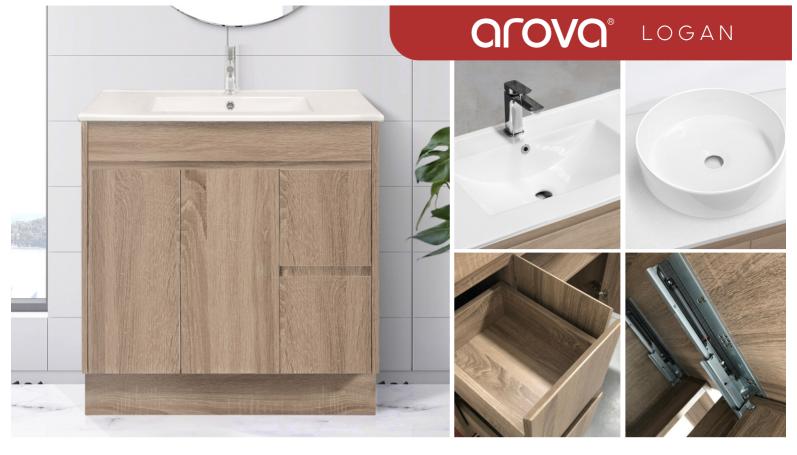

## FEATURES

- Pre assembled cabinets, ready for installation.
- Moisture resistant 16mm melamine and 18mm MDF.
- Drawer organisers in top drawer.
- DTC premium soft close runners.
- Ultra hard wearing surface that will easily dent or chip.
- Finger pull
- Caribbean oak grey