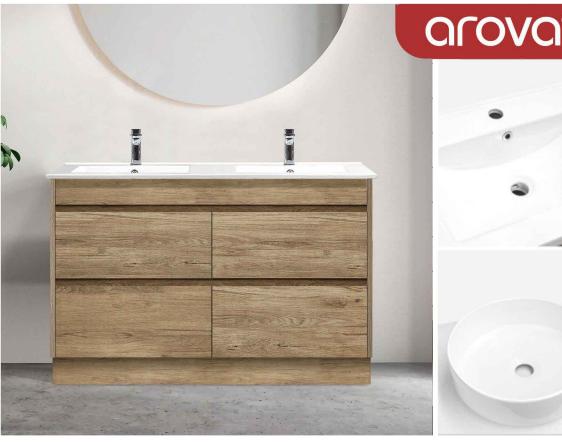

**KINGSTON** 

KINGSTON75

KINGSTON120S

KINGSTON90

KINGSTON150D

KINGSTON120D

Side View

## **FEATURES**

- Pre-assembled and ready to install
- Finger pull design offer a seamless appearance
- Moisture resistant solid board full body that will not change form in a wet area
- Hard wearing surface that will not easily dent or chip
- Antico oak gives a natural timber look and blends well with most colour palette