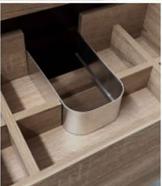

## **FEATURES**

- Pre-assembled and ready to install
- Finger pull design offer a seamless appearance
- Moisture resistant solid board full body that will not change form in a wet area
- Hard wearing surface that will not easily dent or chip
- Antico oak gives a natural timber look and blends well with most colour palette