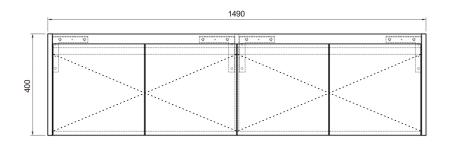

Amber150 Side View

## **FEATURES**

- Pre-assembled and ready to install.
- Moisture resistant 16mm melamine and 18mm MDF.
- DTC premium soft close hinges.
- Finger pull
- Oak look
- Ultra hard wearing surface