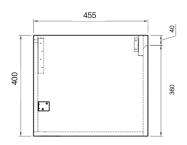

Amber150 Side View

## **FEATURES**

- Pre-assembled and ready to install.
- Moisture resistant 16mm melamine and 18mm MDF.
- DTC premium soft close hinges.
- Finger pull
- Oak look
- Ultra hard wearing surface