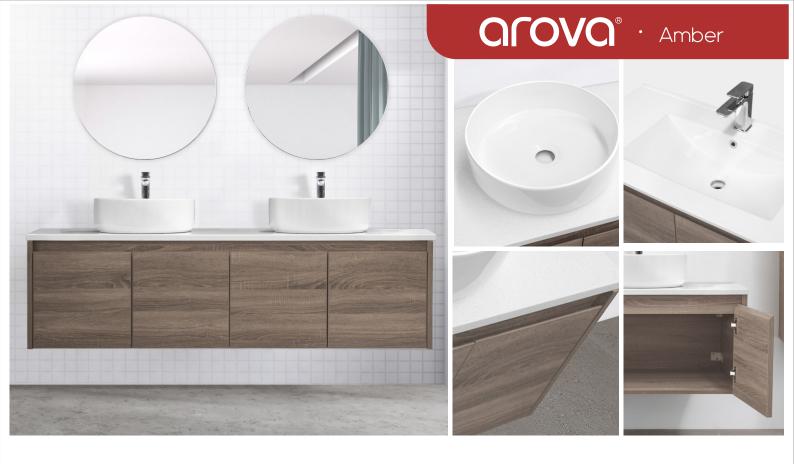

## **FEATURES**

- Pre-assembled and ready to install.
- Moisture resistant 16mm melamine and 18mm MDF.
- DTC premium soft close hinges.
- Finger pull
- Oak look
- Ultra hard wearing surface