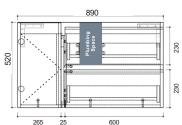

**ALBANY75** 

**ALBANY90** 

ALBANY120





ALBANY150

Side View

## **FEATURES**

- Pre assembled cabinets, ready for installation.
- Moisture resistant 16mm melamine and 18mm MDF.
- DTC premium soft close runners.
- Finger pull
- Oak look
- Ultra hard wearing surface

## **OLOVO**®

With our policy of continuous improvement, we reserve the right to change or discontinue at any time, specifications or designs without notice. Please confirm all particulars before purchase and have the product at site before rough in. To the extent permitted by law, Arova is not liable for any errors, omissions or misrepresentations of information or for any loss or damage suffered by persons who use or rely on such information.

www.arova.com.au