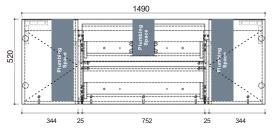

**ALBANY75** 

**ALBANY90** 

ALBANY120





ALBANY150

Side View

## **FEATURES**

- Pre assembled cabinets, ready for installation.
- Moisture resistant 16mm melamine and 18mm MDF.
- DTC premium soft close runners.
- Finger pull
- Oak look
- Ultra hard wearing surface

## **OLOVO**®

With our policy of continuous improvement, we reserve the right to change or discontinue at any time, specifications or designs without notice. Please confirm all particulars before purchase and have the product at site before rough in. To the extent permitted by law, Arova is not liable for any errors, omissions or misrepresentations of information or for any loss or damage suffered by persons who use or rely on such information.

www.arova.com.au