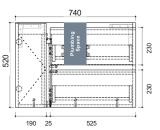

**ALBANY75** 

**ALBANY90** 

ALBANY120





ALBANY150

Side View

## **FEATURES**

- Pre assembled cabinets, ready for installation.
- Moisture resistant 16mm melamine and 18mm MDF.
- DTC premium soft close runners.
- Finger pull
- Oak look
- Ultra hard wearing surface

## **OLOVO**®

With our policy of continuous improvement, we reserve the right to change or discontinue at any time, specifications or designs without notice. Please confirm all particulars before purchase and have the product at site before rough in. To the extent permitted by law, Arova is not liable for any errors, omissions or misrepresentations of information or for any loss or damage suffered by persons who use or rely on such information.

www.arova.com.au