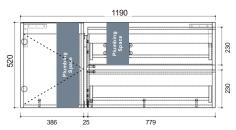

**ALBANY75** 

**ALBANY90** 

ALBANY120





ALBANY150

Side View

## **FEATURES**

- Pre assembled cabinets, ready for installation.
- Moisture resistant 16mm melamine and 18mm MDF.
- DTC premium soft close runners.
- Finger pull
- Oak look
- Ultra hard wearing surface

## **OLOVO**®

With our policy of continuous improvement, we reserve the right to change or discontinue at any time, specifications or designs without notice. Please confirm all particulars before purchase and have the product at site before rough in. To the extent permitted by law, Arova is not liable for any errors, omissions or misrepresentations of information or for any loss or damage suffered by persons who use or rely on such information.

www.arova.com.au