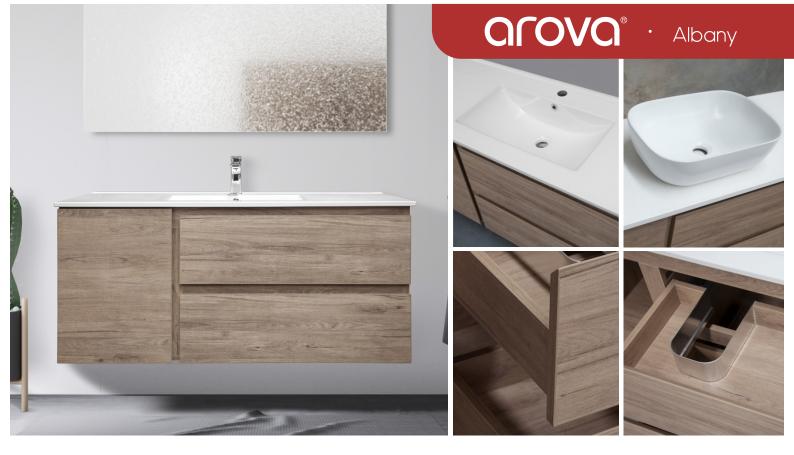

## **FEATURES**

- Pre assembled cabinets, ready for installation.
- Moisture resistant 16mm melamine and 18mm MDF.
- DTC premium soft close runners.
- Finger pull
- Oak look
- Ultra hard wearing surface