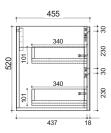

**ALBANY75** 

**ALBANY90** 

ALBANY120





ALBANY150

Side View

## **FEATURES**

- Pre assembled cabinets, ready for installation.
- Moisture resistant 16mm melamine and 18mm MDF.
- DTC premium soft close runners.
- Finger pull
- Oak look
- Ultra hard wearing surface

## **OLOVO**®

With our policy of continuous improvement, we reserve the right to change or discontinue at any time, specifications or designs without notice. Please confirm all particulars before purchase and have the product at site before rough in. To the extent permitted by law, Arova is not liable for any errors, omissions or misrepresentations of information or for any loss or damage suffered by persons who use or rely on such information.

www.arova.com.au