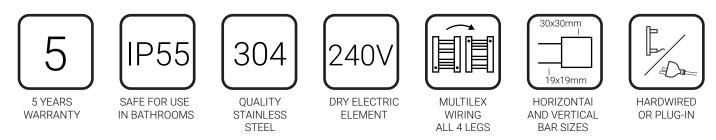

## VIVA

Ladder Towel Rails 240V

Electric Heated Towel Rails for use in bathrooms

Finish: 304 Stainless Steel Size: W600 x H800 x D122 Output: 78 Watts - HTR07C 88 Watts - HTR07MB No. of Bars: 7

This rail has Multiflex wiring which means that there is a connection point on both the left and right hand side of the rail and the lead can be connected to either side. Being a dry electric element rail, this can be mounted either way up meaning the wiring can be from any of the four mounting points.