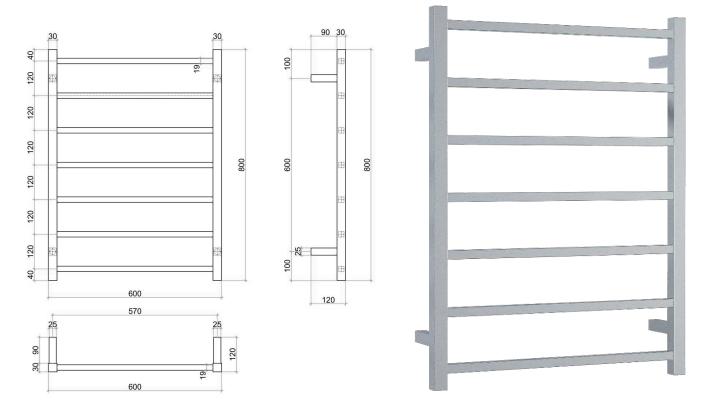

## VIVA

Ladder Towel Rails 240V

Electric Heated Towel Rails for use in bathrooms

Finish: 304 Stainless Steel Size: W600 x H800 x D122 Output: 78 Watts - HTR07C 88 Watts - HTR07MB No. of Bars: 7

This rail has Multiflex wiring which means that there is a connection point on both the left and right hand side of the rail and the lead can be connected to either side. Being a dry electric element rail, this can be mounted either way up meaning the wiring can be from any of the four mounting points.