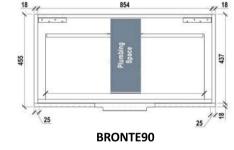

Side View

## FEATURES

- Pre-assembled and ready to install
- · Moisture resistant board that will hold its best form in a wet area
- Solid and reinforced structure
- The fluted surface that is both easy to clean and stylish
- The large soft close full extension drawers
- Available in two colours: matte white and matte black

arova

With our policy of continuous improvement, we reserve the right to change or discontinue at any time, specifications or designs without notice. Please confirm all particulars before purchase and have the product at site before rough in. To the extent permitted by law, Arova is not liable for any errors, omissions or misrepresentations of information or for any loss or damage suffered by persons who use or rely on such information.

www.arova.com.au

22/12/