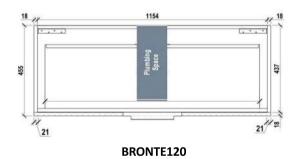

Side View

## FEATURES

- Pre-assembled and ready to install
- · Moisture resistant board that will hold its best form in a wet area
- Solid and reinforced structure
- The fluted surface that is both easy to clean and stylish
- The large soft close full extension drawers
- Available in two colours: matte white and matte black

arova

With our policy of continuous improvement, we reserve the right to change or discontinue at any time, specifications or designs without notice. Please confirm all particulars before purchase and have the product at site before rough in. To the extent permitted by law, Arova is not liable for any errors, omissions or misrepresentations of information or for any loss or damage suffered by persons who use or rely on such information.

www.arova.com.au

22/1