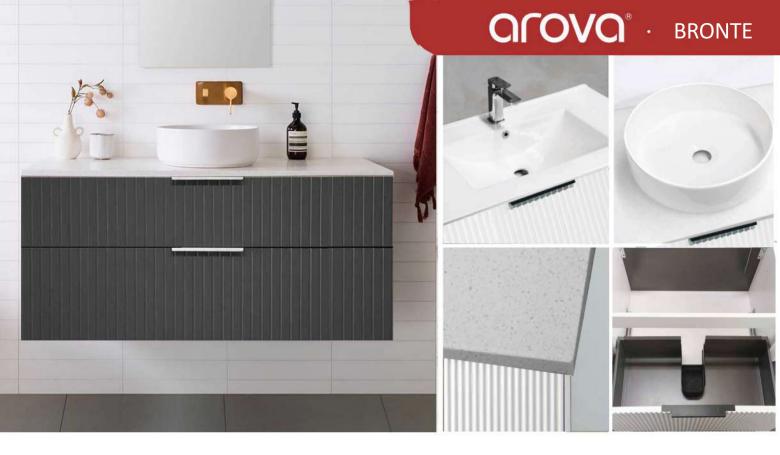

## FEATURES

- Pre-assembled and ready to install
- · Moisture resistant board that will hold its best form in a wet area
- Solid and reinforced structure
- The fluted surface that is both easy to clean and stylish
- The large soft close full extension drawers
- Available in two colours: matte white and matte black