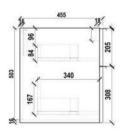

Side View

## FEATURES

- Pre-assembled and ready to install
- · Moisture resistant board that will hold its best form in a wet area
- Solid and reinforced structure
- The fluted surface that is both easy to clean and stylish
- The large soft close full extension drawers
- Available in two colours: matte white and matte black

arova

With our policy of continuous improvement, we reserve the right to change or discontinue at any time, specifications or designs without notice. Please confirm all particulars before purchase and have the product at site before rough in. To the extent permitted by law, Arova is not liable for any errors, omissions or misrepresentations of information or for any loss or damage suffered by persons who use or rely on such information.

www.arova.com.au

22/12/20