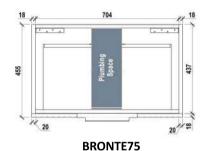

Side View

## FEATURES

- Pre-assembled and ready to install
- · Moisture resistant board that will hold its best form in a wet area
- Solid and reinforced structure
- The fluted surface that is both easy to clean and stylish
- The large soft close full extension drawers
- Available in two colours: matte white and matte black

arova

With our policy of continuous improvement, we reserve the right to change or discontinue at any time, specifications or designs without notice. Please confirm all particulars before purchase and have the product at site before rough in. To the extent permitted by law, Arova is not liable for any errors, omissions or misrepresentations of information or for any loss or damage suffered by persons who use or rely on such information.

www.arova.com.au

22