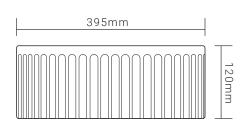

## 40 Fluted Round Basin

Materials: fine fireclay

**Size**: ø395mm x 120mm(H)

Color:

Matte White G (CB1110NMW) (C

Gloss White (CB1110N)

Matte Black (CB1110NMB)

qoT

All measurements in mm and a guide only. Fine fireclay is a nature product and therefore is subject to variations. Variations +/-2% to the specifications are common and acceptable and are within industry tolerance. The actual sink or basin MUST be onsite to measure before making cabinetry or cutting stone.