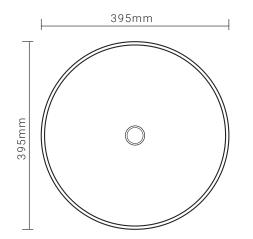

## 40 Fluted Round Basin

Materials: fine fireclay

**Size**: ø395mm x 120mm(H)

Color:

Matte White G (CB1110NMW) (C

Gloss White (CB1110N)

Matte Black (CB1110NMB)

qoT

All measurements in mm and a guide only. Fine fireclay is a nature product and therefore is subject to variations. Variations +/-2% to the specifications are common and acceptable and are within industry tolerance. The actual sink or basin MUST be onsite to measure before making cabinetry or cutting stone.