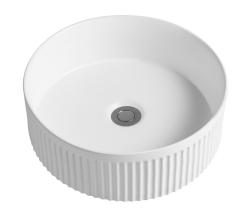

## 40 Fluted Round Basin

Materials: fine fireclay

**Size**: ø395mm x 120mm(H)

Color:

Matte White G (CB1110NMW) (C

Gloss White (CB1110N)

Matte Black (CB1110NMB)

#### Features:

- · Available in multiple colours
- Made from fine fire clay with high quality materials
- · Round design with ultra slim rim which provides a seamless appearance
- No tap hole or overflow
- Requires 32mm no overflow popup waste (not included)