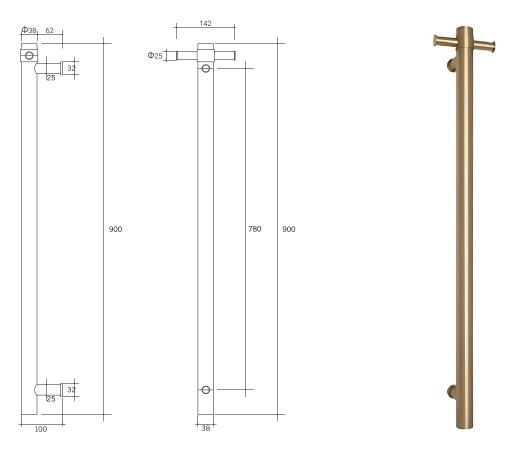

## ORIO

Towel Rails Single 240V

Electric Heated Towel Rails for use in bathrooms

Finish: 304 Stainless Steel Size: W142 x H900 x D100 Output: 24 Watts - HTR03C / HTR03BN / HTR03GM / HTR03BG 27 Watts - HTR03MB No. of Bars: 1

Rails are sold individually. Hooks are removable.

**PLEASE NOTE**: Specifications are for information purposes only. Whilst every effort has been made to ensure the product specifications are accurate, due to continuing product development and improvement the specifications are subject to change. Specifications can be used to rough in and fit timber supports in the wall however we recommend no holes are drilled without having the product on site or verifying the details with the manufacturer. Thermogroup cannot be held liable or responsible for errors due to updated specifications.