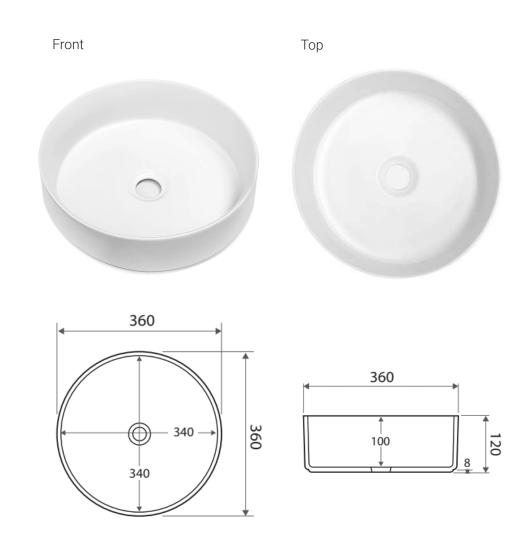

## 36cm Round Basin

Materials: fine fireclay

Size: Ø360mm x 120mm(H)
Color: Gloss White (CB1108N)
Matte White (CB1108NM)

All measurements in mm and a guide only. Fine fireclay is a nature product and therefore is subject to variations. Variations +/- 2% to the specifications are common and acceptable and are within industry tolerance. The actual sink or basin MUST be onsite to measure before making cabinetry or cutting stone.