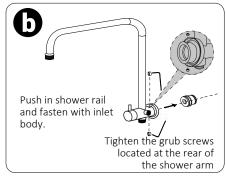

iption        | Qty. |
|-----|--------------------|------|
| 1   | Inlet Adaptor      | x 1  |
| 2   | Top Rail           | x 1  |
| 3   | Inlet Body         | x 1  |
| 4   | Hand Shower Holder | x 1  |
| 5   | Hand Shower        | x 1  |
| 6   | Shower Head        | x 1  |
| 7   | Shower Hose        | x 1  |
| 8   | Allen Keys         | x 2  |
| 9   | Grub Screws        | x 4  |



## **Instructions:**



Working pressure: 0.05-1 Mpa.

Products are manufactured as per standard AS/NZS 3662:2005.as per Australian standard, and with WaterMark & WELS certificate as shown in the packing.



Working Temperature: 0-55  $^{\circ}$ C.



All surfaces should be cleaned with water or mild liquid detergent.

Do not use cream cleaner or citrus based or chemical cleaning products.

## Installation:











## Warranty:

All products are guaranteed as below:

- 10 years brass body, shower head, wall elbow, shower arm, shower rail
- 5 years hose, hand piece, slide bracket, diverter and finish