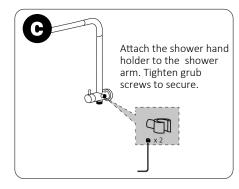

tion        | Qty. |
|-----|--------------------|------|
| 1   | Inlet Adaptor      | x 1  |
| 2   | Top Rail           | x 1  |
| 3   | Inlet Body         | x 1  |
| 4   | Hand Shower Holder | x 1  |
| 5   | Hand Shower        | x 1  |
| 6   | Shower Head        | x 1  |
| 7   | Shower Hose        | x 1  |
| 8   | Allen Keys         | x 2  |
| 9   | Grub Screws        | x 4  |



## **Instructions:**



Working pressure: 0.05-1 Mpa.

Products are manufactured as per standard AS/NZS 3662:2005.as per Australian standard, and with WaterMark & WELS certificate as shown in the packing.



Working Temperature: 0-55  $^{\circ}$ C.



All surfaces should be cleaned with water or mild liquid detergent.

Do not use cream cleaner or citrus based or chemical cleaning products.

## Installation:











## Warranty:

All products are guaranteed as below:

- 10 years brass body, shower head, wall elbow, shower arm, shower rail
- 5 years hose, hand piece, slide bracket, diverter and finish