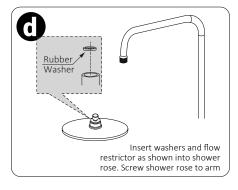

on        | Qty. |
|-----|--------------------|------|
| 1   | Inlet Adaptor      | x 1  |
| 2   | Top Rail           | x 1  |
| 3   | Inlet Body         | x 1  |
| 4   | Hand Shower Holder | x 1  |
| 5   | Hand Shower        | x 1  |
| 6   | Shower Head        | x 1  |
| 7   | Shower Hose        | x 1  |
| 8   | Allen Keys         | x 2  |
| 9   | Grub Screws        | x 4  |



## **Instructions:**



Working pressure: 0.05-1 Mpa.

Products are manufactured as per standard AS/NZS 3662:2005.as per Australian standard, and with WaterMark & WELS certificate as shown in the packing.



Working Temperature: 0-55  $^{\circ}$ C.



All surfaces should be cleaned with water or mild liquid detergent.

Do not use cream cleaner or citrus based or chemical cleaning products.

## Installation:











## Warranty:

All products are guaranteed as below:

- 10 years brass body, shower head, wall elbow, shower arm, shower rail
- 5 years hose, hand piece, slide bracket, diverter and finish