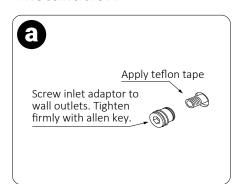

cription        | Qty. |
|-----|--------------------|------|
| 1   | Inlet Adaptor      | x 1  |
| 2   | Top Rail           | x 1  |
| 3   | Inlet Body         | x 1  |
| 4   | Hand Shower Holder | x 1  |
| 5   | Hand Shower        | x 1  |
| 6   | Shower Head        | x 1  |
| 7   | Shower Hose        | x 1  |
| 8   | Allen Keys         | x 2  |
| 9   | Grub Screws        | x 4  |



## **Instructions:**



Working pressure: 0.05-1 Mpa.

Products are manufactured as per standard AS/NZS 3662:2005.as per Australian standard, and with WaterMark & WELS certificate as shown in the packing.



Working Temperature: 0-55  $^{\circ}$ C.



All surfaces should be cleaned with water or mild liquid detergent.

Do not use cream cleaner or citrus based or chemical cleaning products.

## Installation:











## Warranty:

All products are guaranteed as below:

- 10 years brass body, shower head, wall elbow, shower arm, shower rail
- 5 years hose, hand piece, slide bracket, diverter and finish