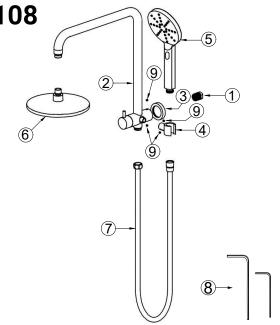

**COMO Compact Rain Shower - CS108** 

Please check over carefully the surface and accessories to avoid any damage and missing.

| No. | Description        | Qty. |
|-----|--------------------|------|
| 1   | Inlet Adaptor      | x 1  |
| 2   | Top Rail           | x 1  |
| 3   | Inlet Body         | x 1  |
| 4   | Hand Shower Holder | x 1  |
| 5   | Hand Shower        | x 1  |
| 6   | Shower Head        | x 1  |
| 7   | Shower Hose        | x 1  |
| 8   | Allen Keys         | x 2  |
| 9   | Grub Screws        | x 4  |