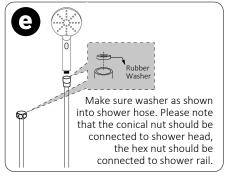

| Qty. |
|-----|--------------------|------|
| 1   | Inlet Adaptor      | x 1  |
| 2   | Top Rail           | x 1  |
| 3   | Inlet Body         | x 1  |
| 4   | Hand Shower Holder | x 1  |
| 5   | Hand Shower        | x 1  |
| 6   | Shower Head        | x 1  |
| 7   | Shower Hose        | x 1  |
| 8   | Allen Keys         | x 2  |
| 9   | Grub Screws        | x 4  |



## **Instructions:**



Working pressure: 0.05-1 Mpa.

Products are manufactured as per standard AS/NZS 3662:2005.as per Australian standard, and with WaterMark & WELS certificate as shown in the packing.



Working Temperature: 0-55  $^{\circ}$ C.



All surfaces should be cleaned with water or mild liquid detergent.

Do not use cream cleaner or citrus based or chemical cleaning products.

## Installation:











## Warranty:

All products are guaranteed as below:

- 10 years brass body, shower head, wall elbow, shower arm, shower rail
- 5 years hose, hand piece, slide bracket, diverter and finish