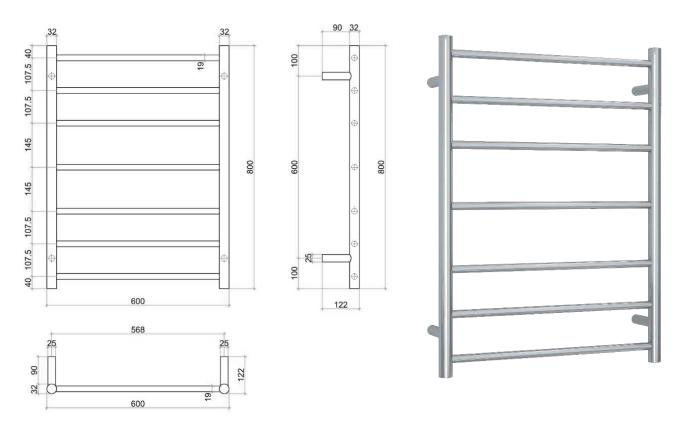

## Ladder Towel Rails 240V

Electric Heated Towel Rails for use in bathrooms

Finish: 304 Stainless Steel Size: W600 x H800 x D122

Output: 73 Watts - HTR01C / HTR01BN / HTR01GM / HTR01BG

84 Watts - HTR01MB

No. of Bars: 7