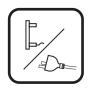

This rail has Multiflex wiring which means that there is a connection point on both the left and right hand side of the rail and the lead can be connected to either side. Being a dry electric element rail, this can be mounted either way up meaning the wiring can be from any of the four mounting points.