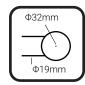

## Ladder Towel Rails 240V

Electric Heated Towel Rails for use in bathrooms

Finish: 304 Stainless Steel Size: W600 x H800 x D122

Output: 73 Watts - HTR01C / HTR01BN / HTR01GM / HTR01BG

84 Watts - HTR01MB

No. of Bars: 7