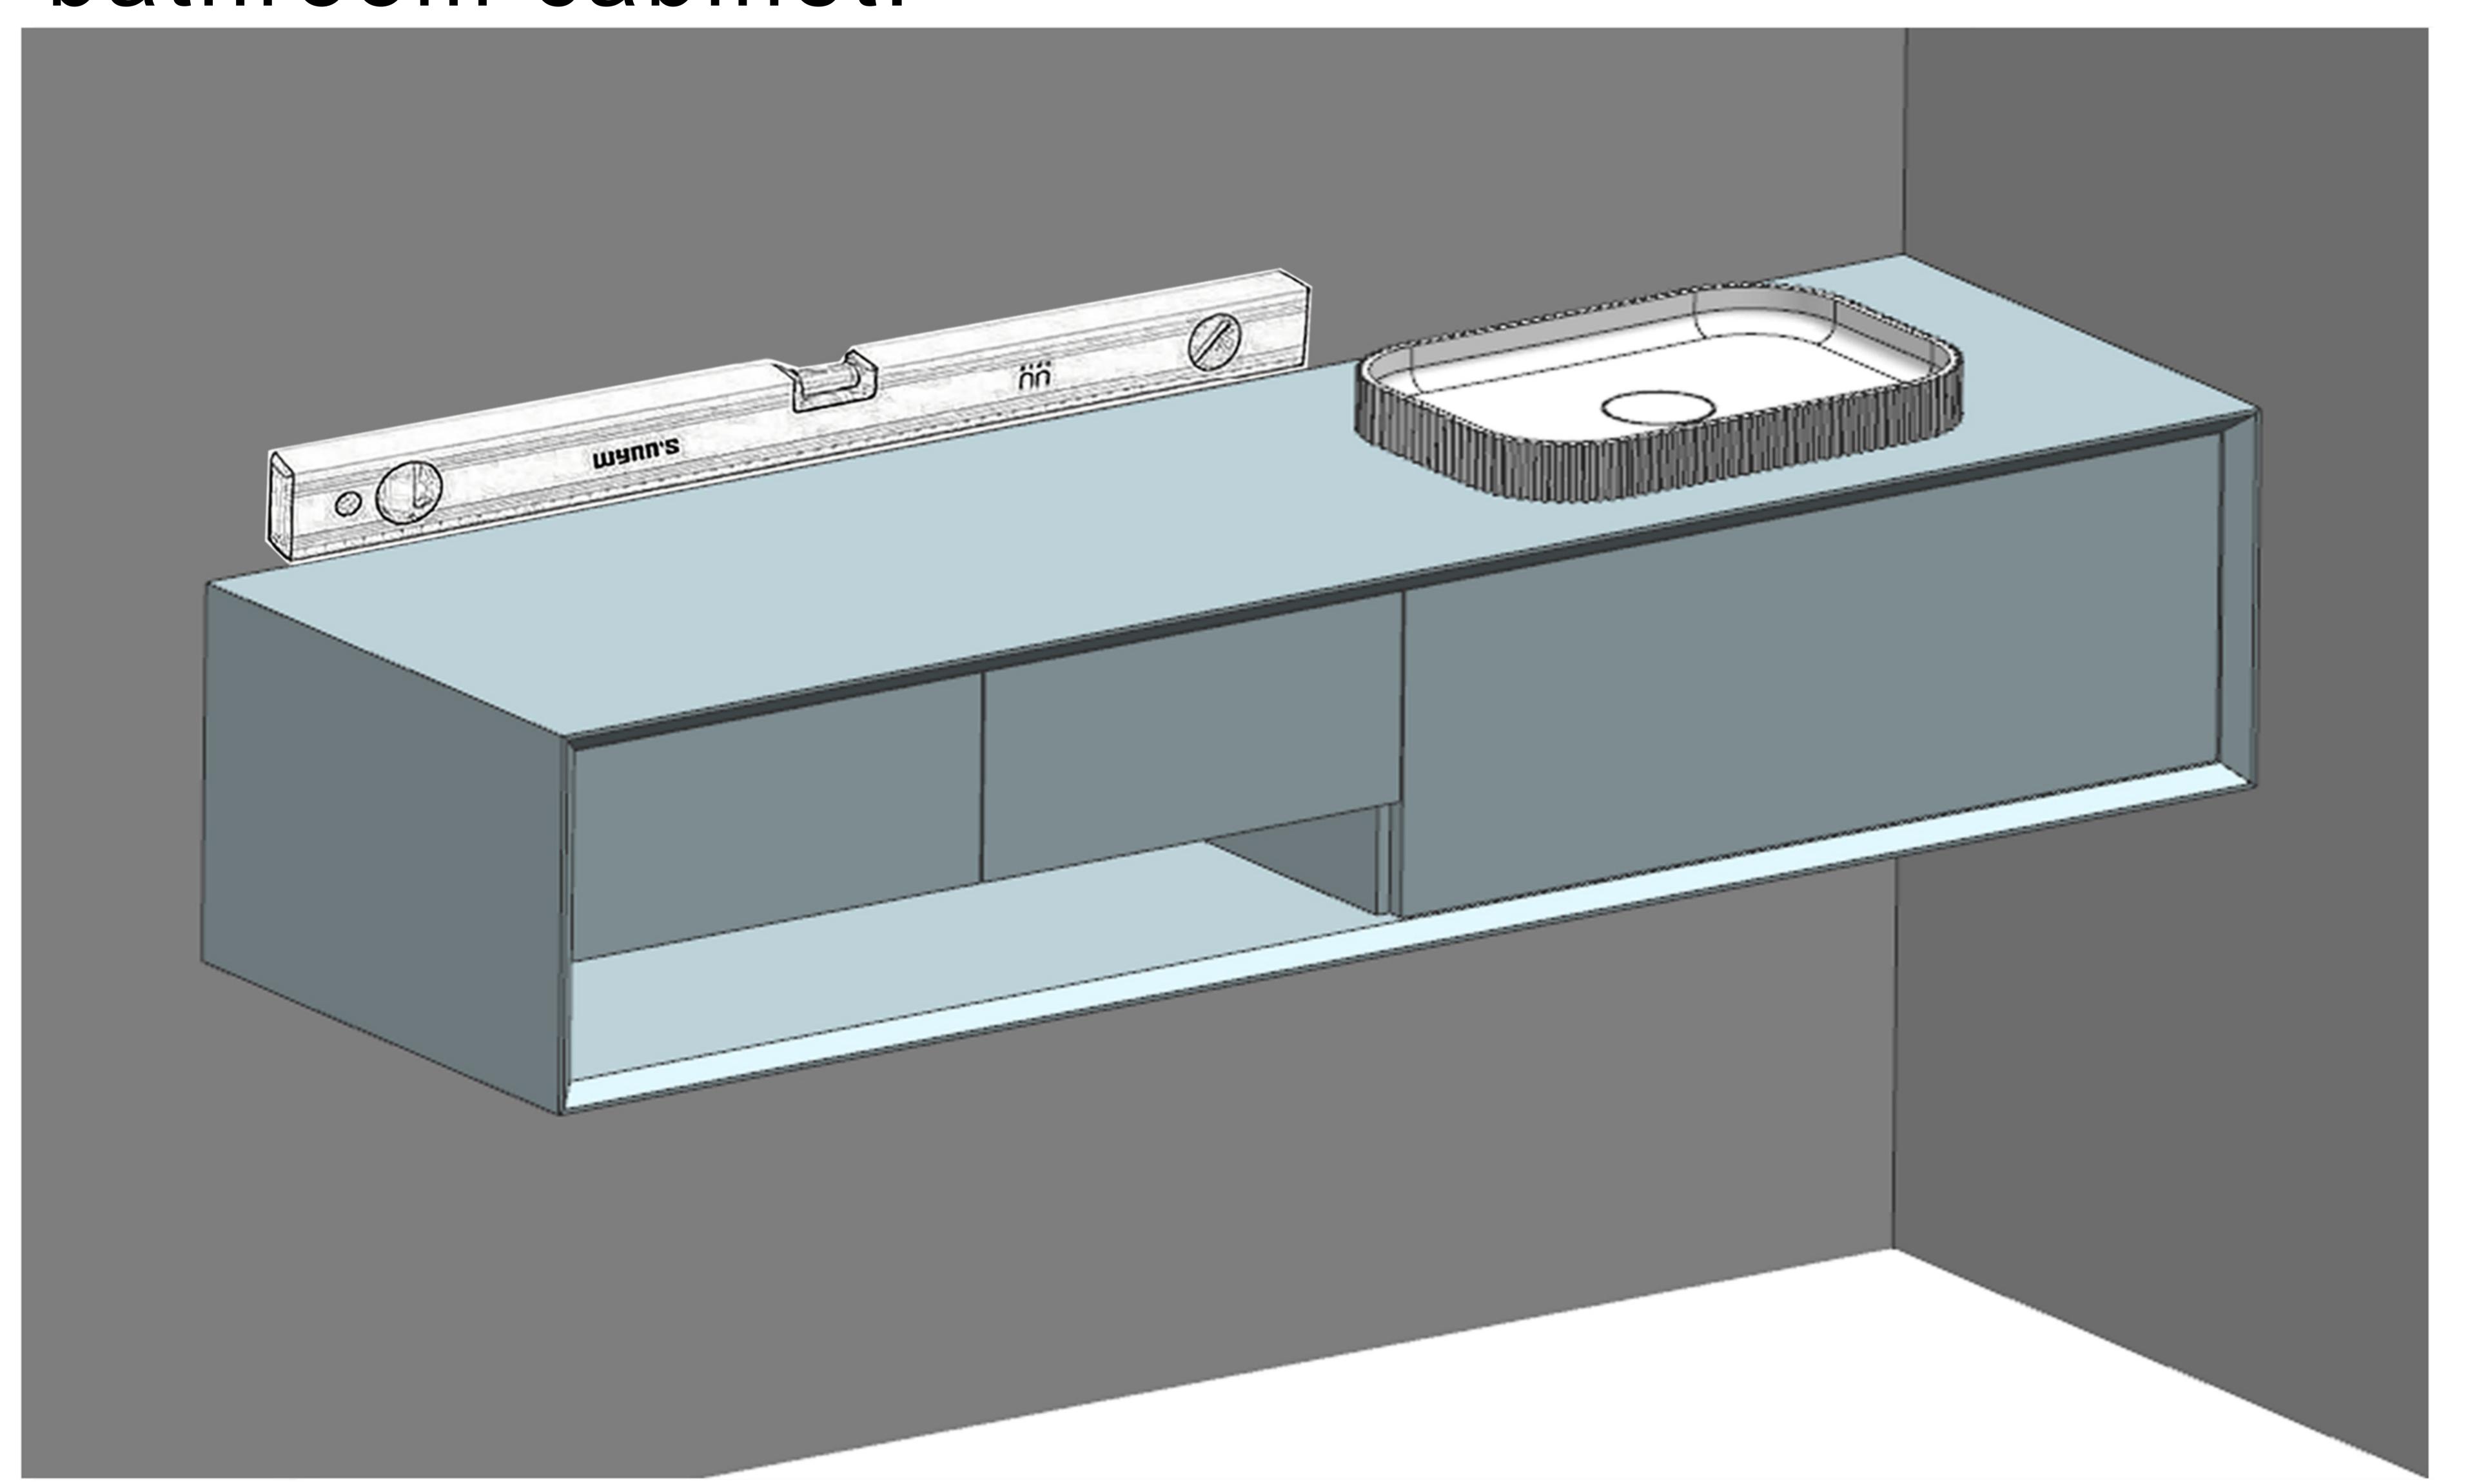

5. Put the wash basin on top of the bathroom cabinet and align it with the four sides of the bathroom cabinet.

2. Unpacking and taking out the product

4.Install the bathroom cabinet and tighten the screws with a screwdriver to fix it horizontally on the wall.