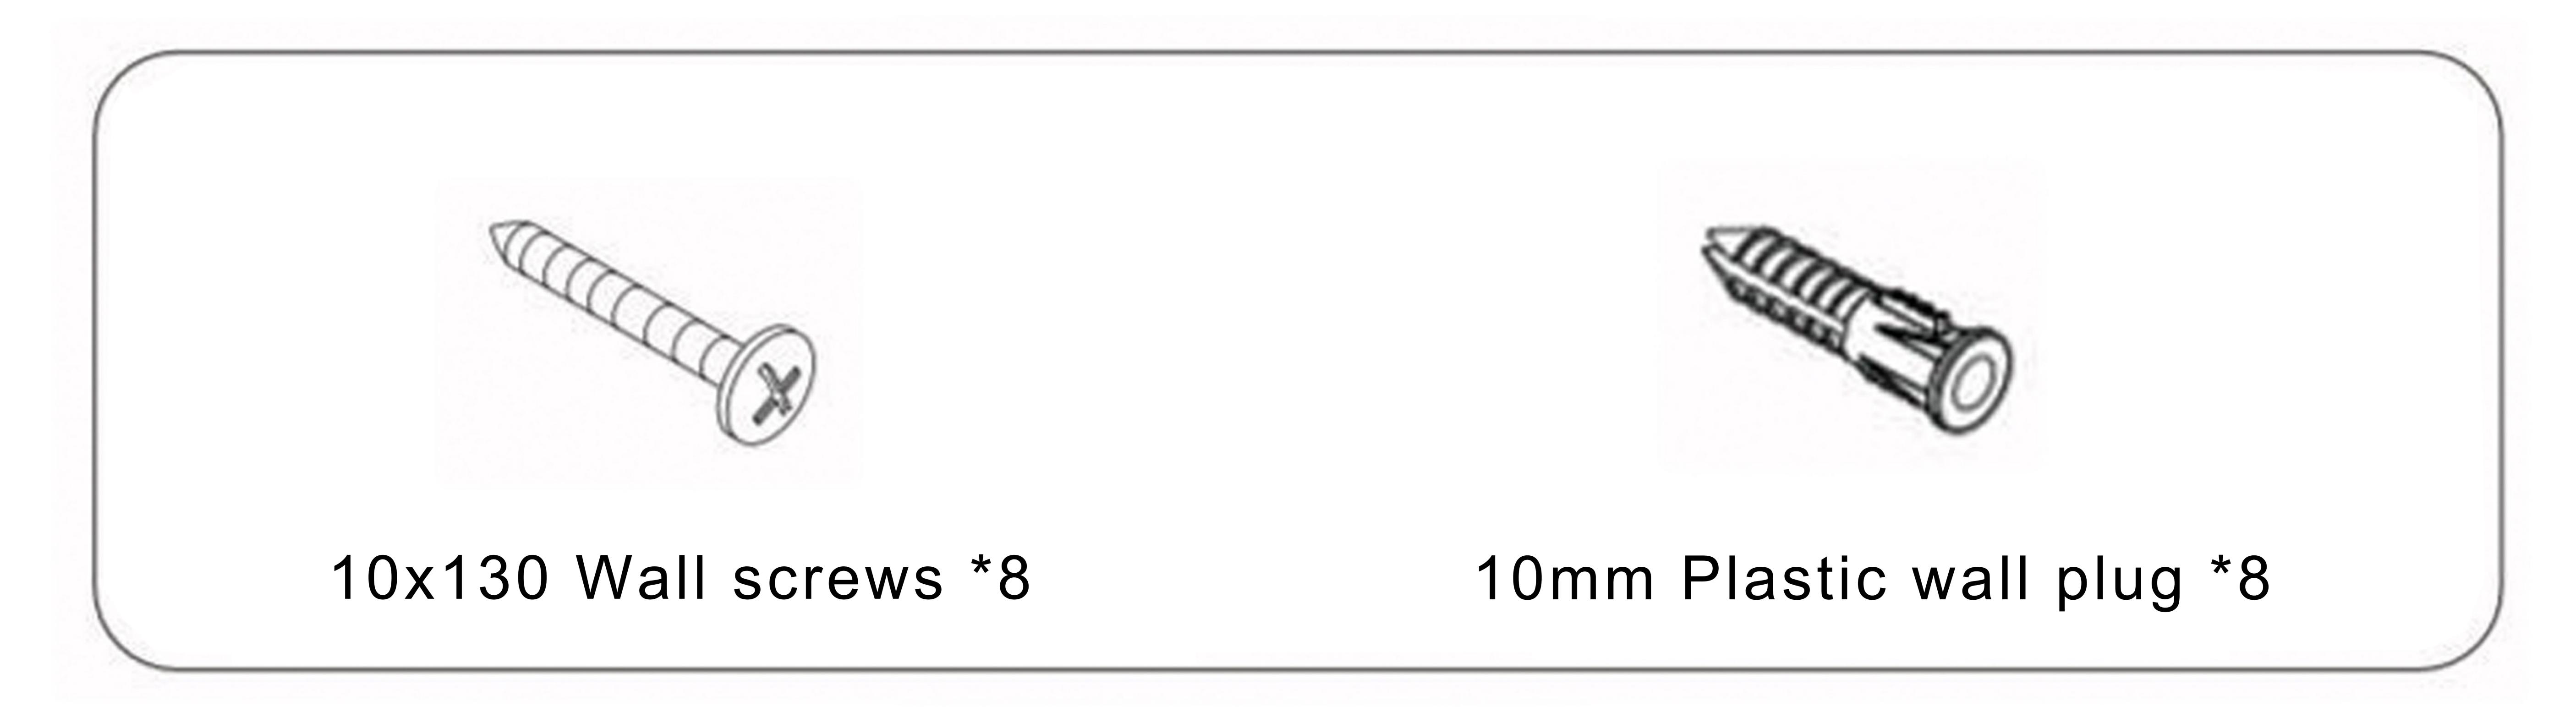

5. Put the wash basin on top of the bathroom cabinet and align it with the four sides of the bathroom cabinet.

2. Unpacking and taking out the product

4.Install the bathroom cabinet and tighten the screws with a screwdriver to fix it horizontally on the wall.