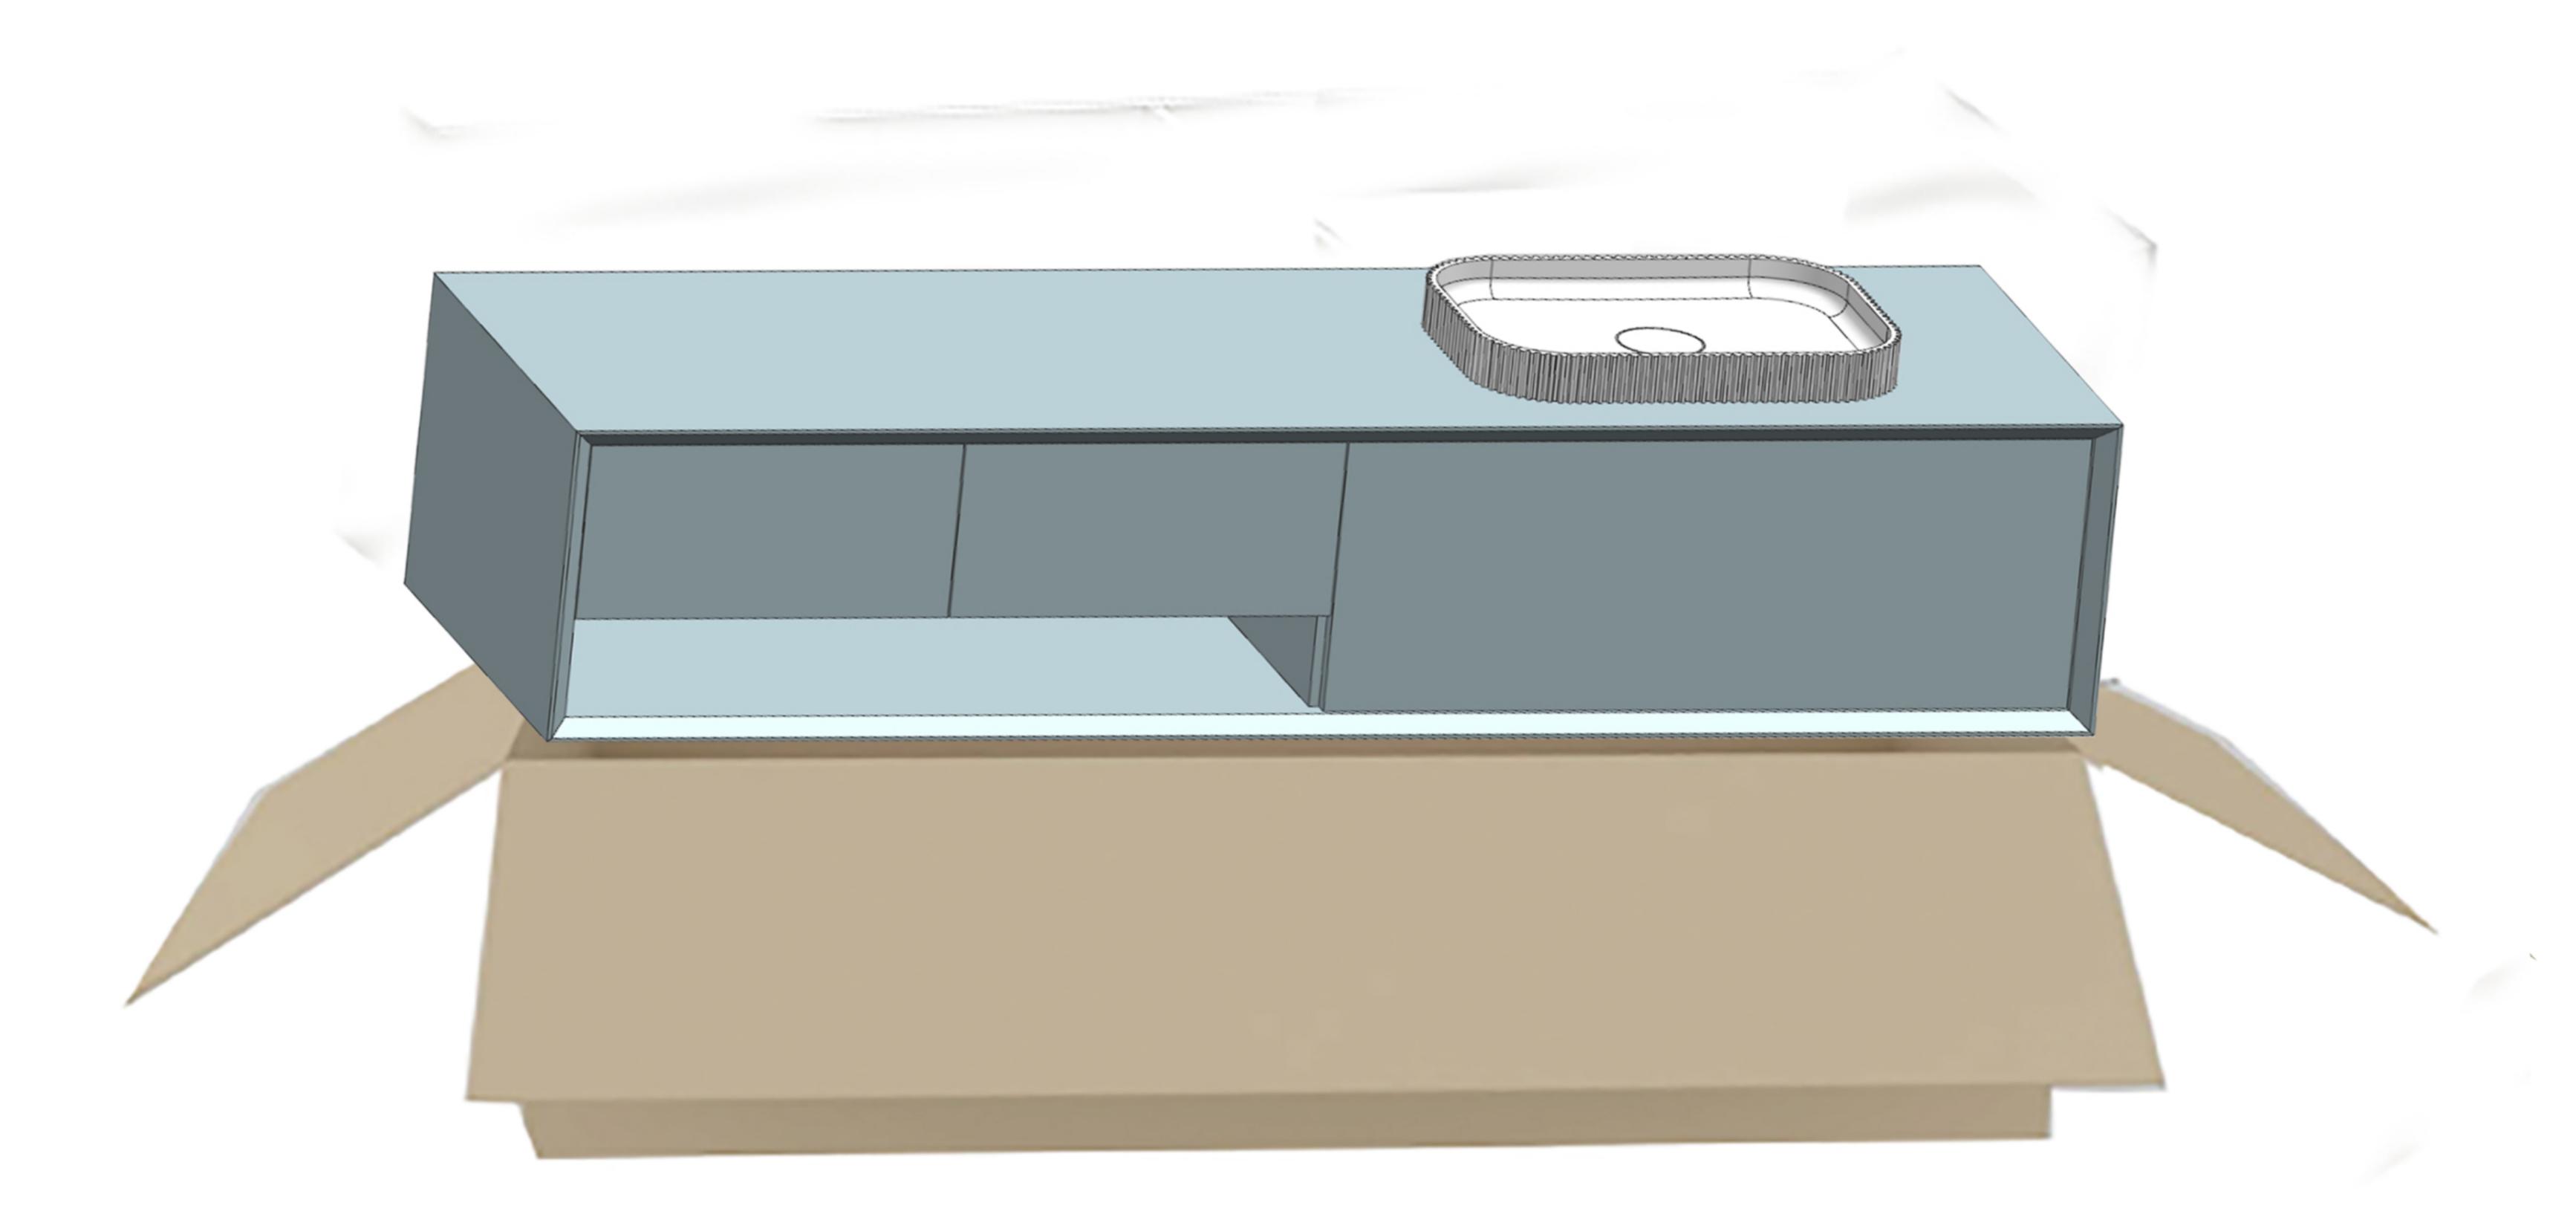

5. Put the wash basin on top of the bathroom cabinet and align it with the four sides of the bathroom cabinet.

2. Unpacking and taking out the product

4.Install the bathroom cabinet and tighten the screws with a screwdriver to fix it horizontally on the wall.