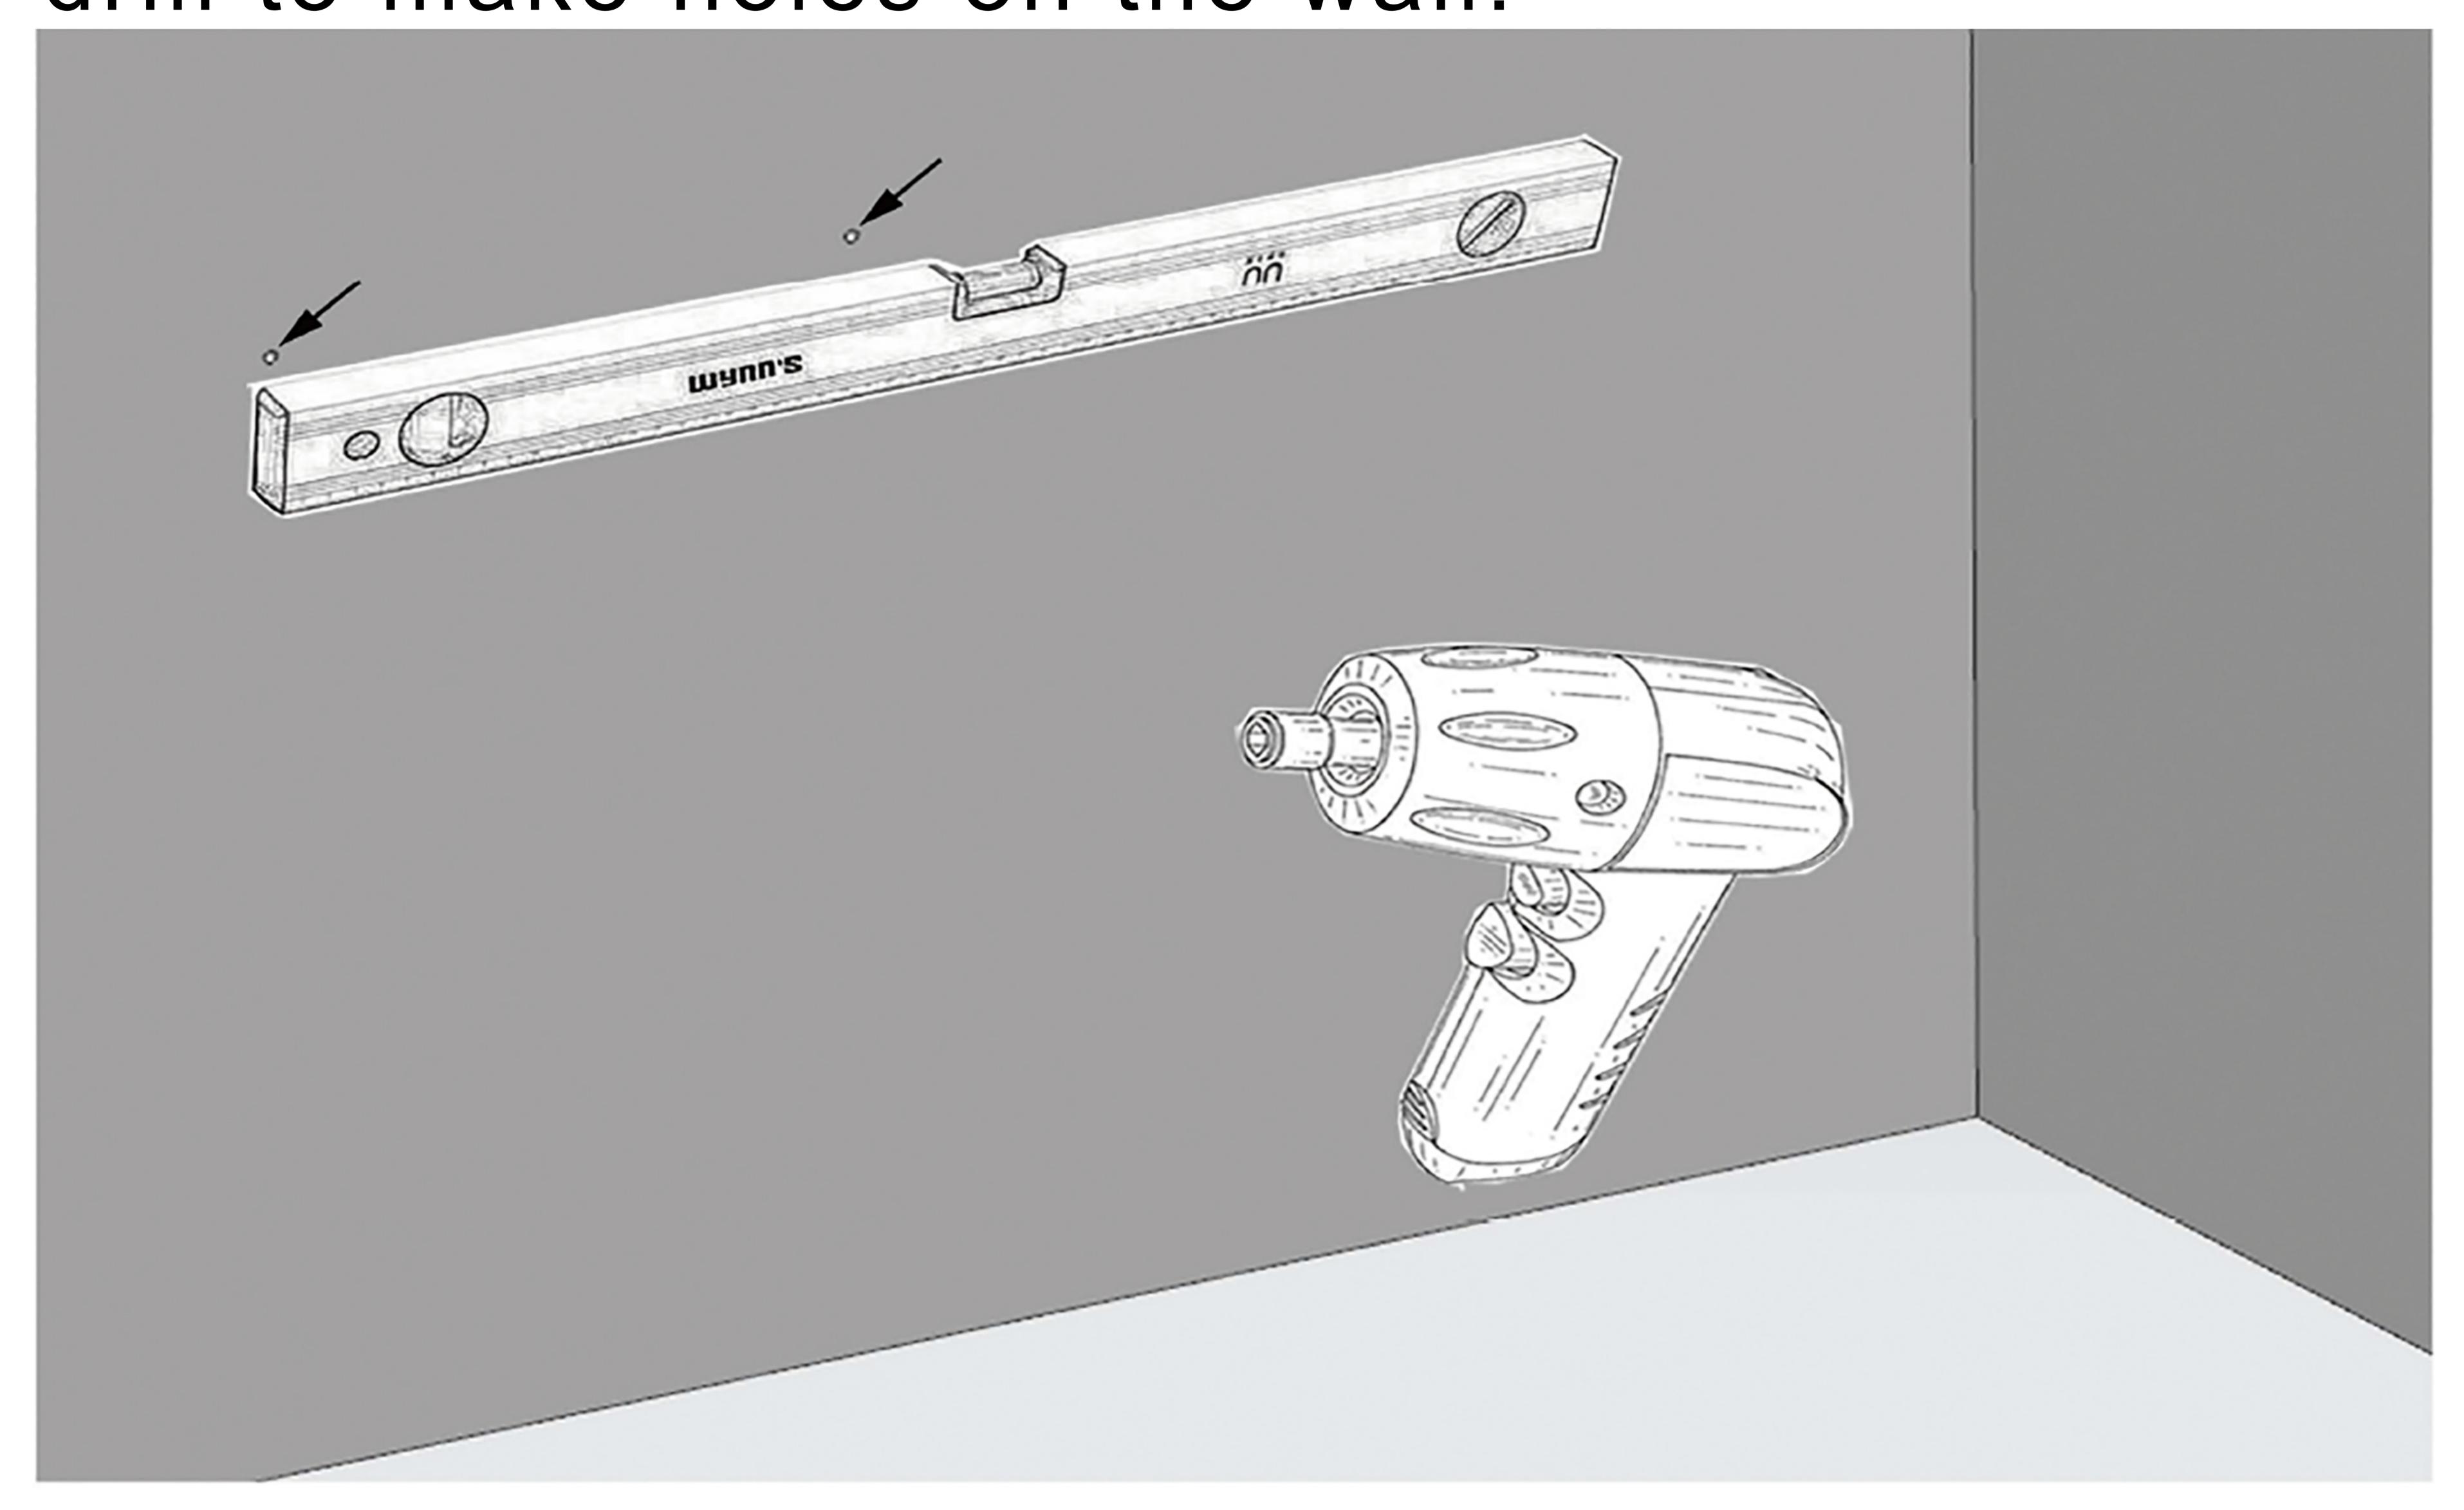

## Bathroom Cabinet Installation Instructions

1. Prepare tools and check the level of the wall

3. Confirm the installation position, use a spirit level to confirm whether the installation holes are at the same level, and then use an power drill to make holes on the wall.