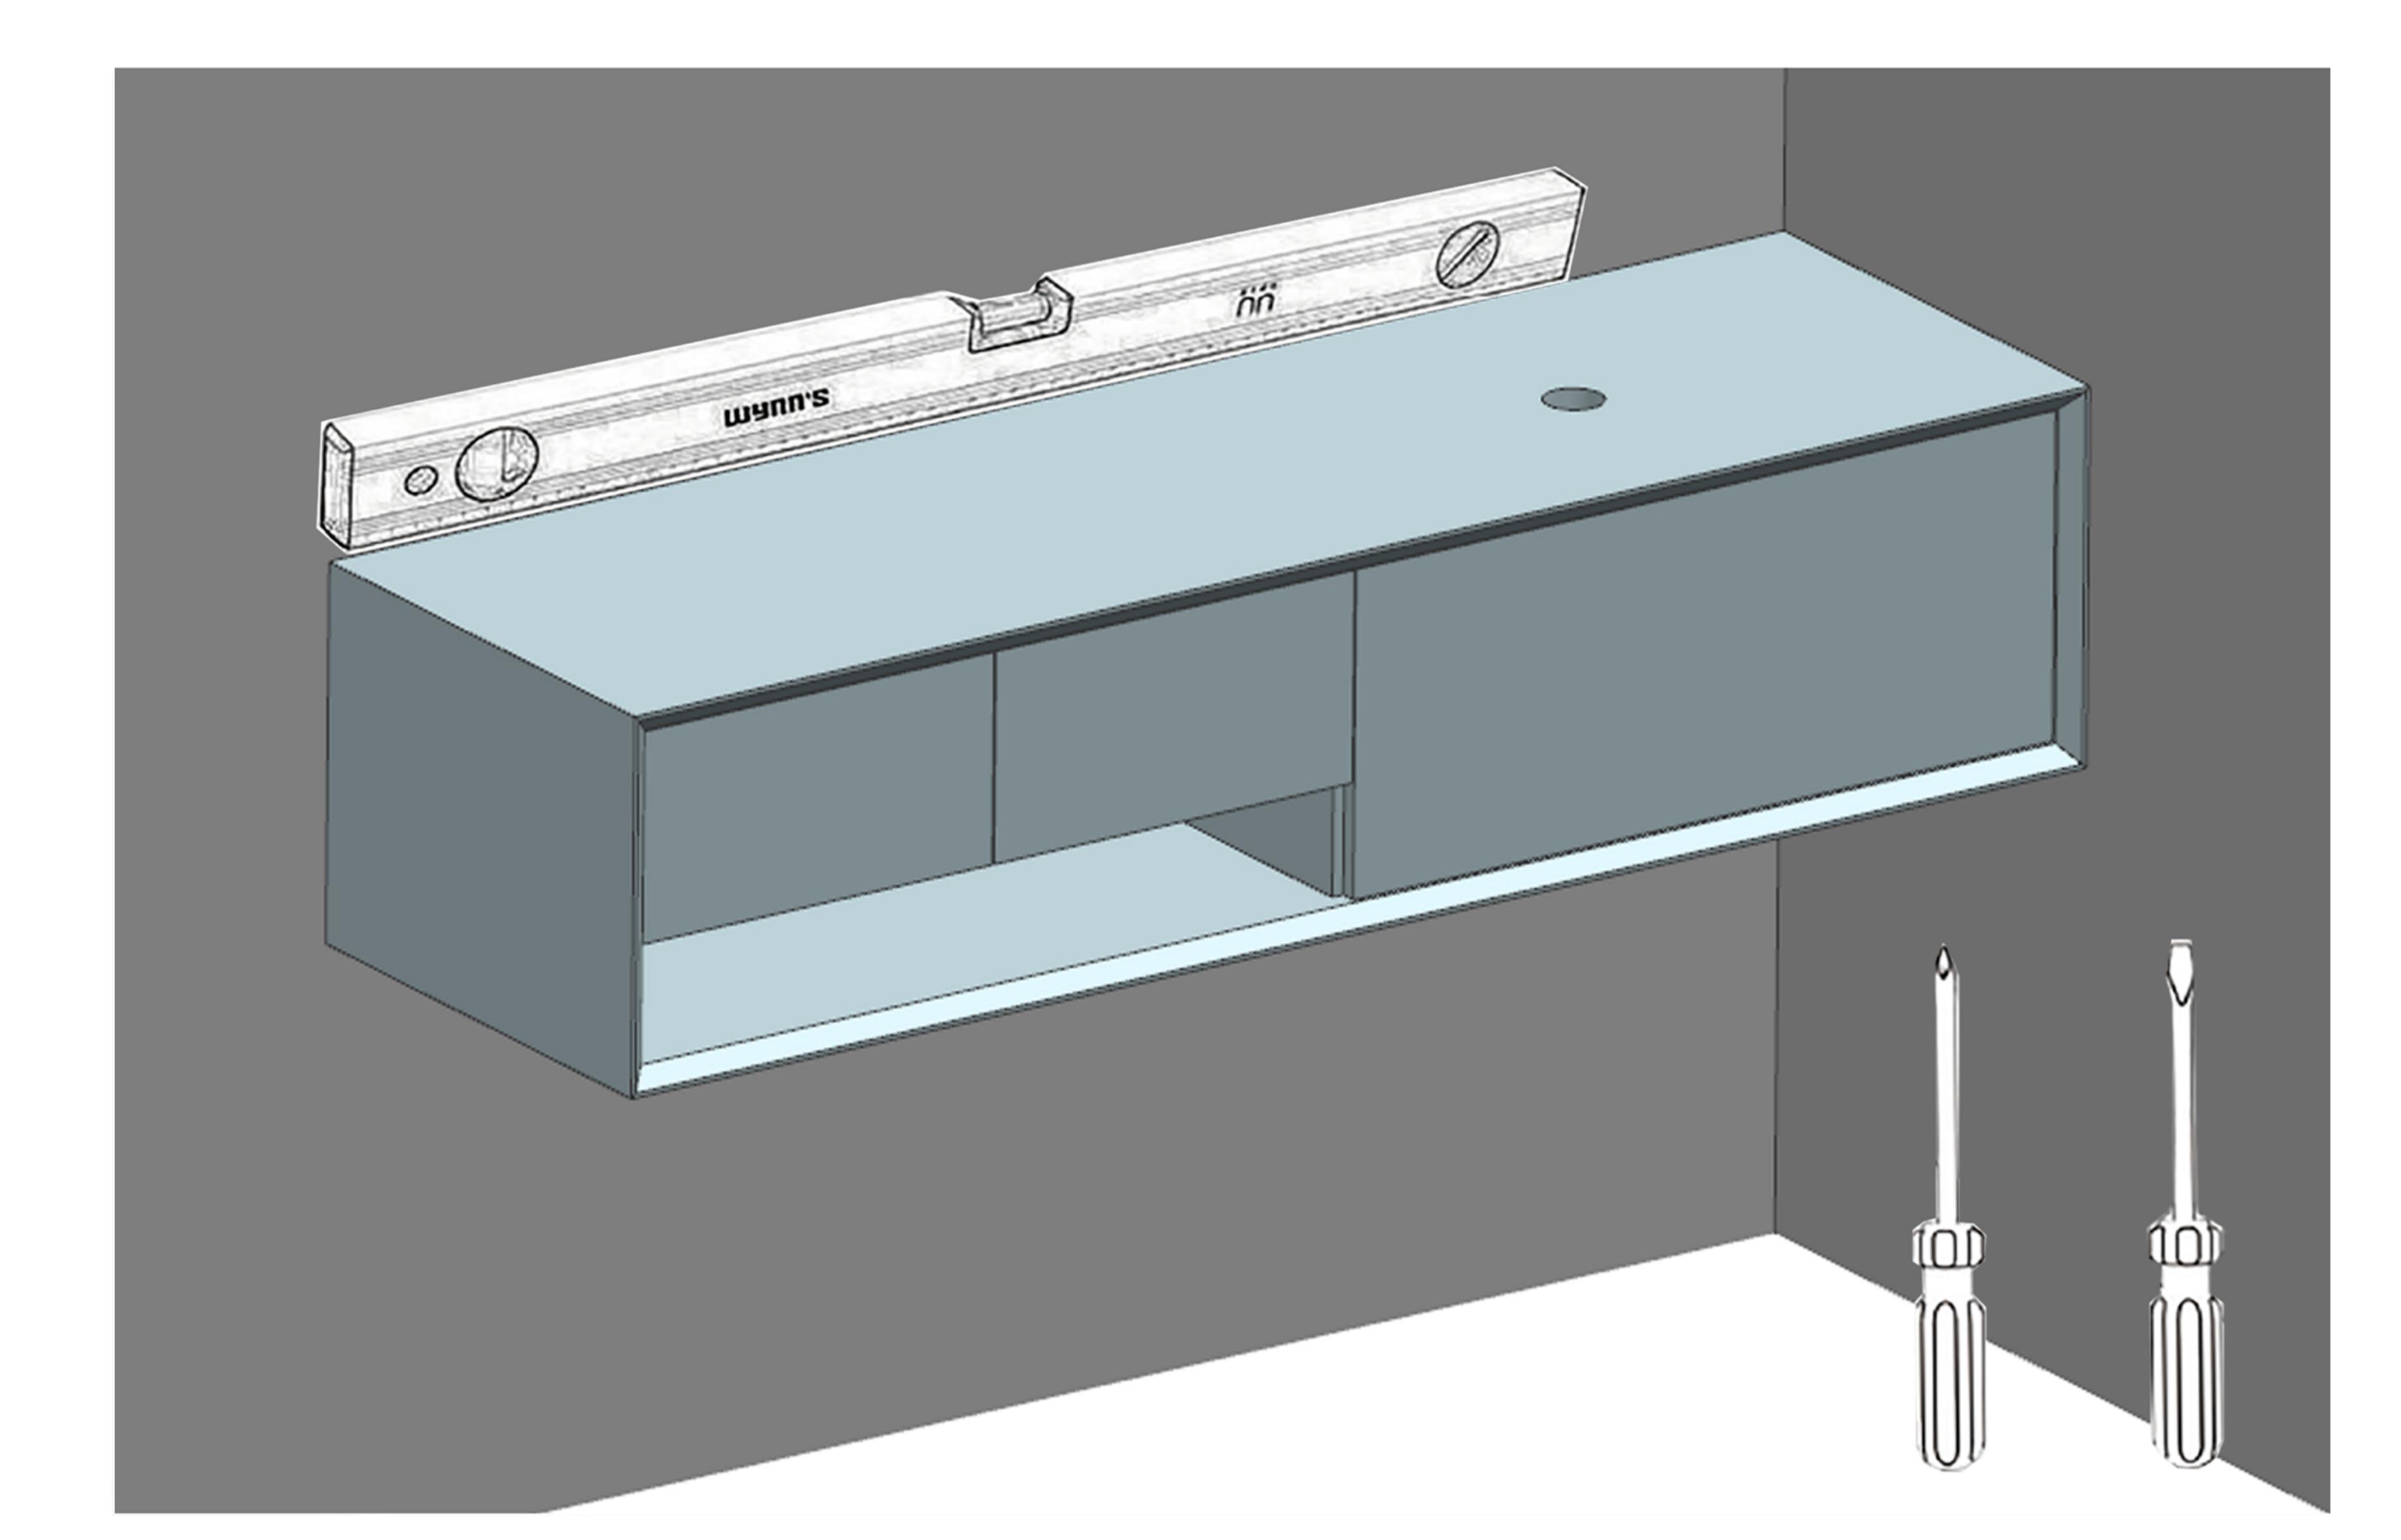

## Bathroom Cabinet Installation Instructions

1. Prepare tools and check the level of the wall

3. Confirm the installation position, use a spirit level to confirm whether the installation holes are at the same level, and then use an power drill to make holes on the wall.

5. Put the wash basin on top of the bathroom cabinet and align it with the four sides of the bathroom cabinet.

2. Unpacking and taking out the product

4.Install the bathroom cabinet and tighten the screws with a screwdriver to fix it horizontally on the wall.