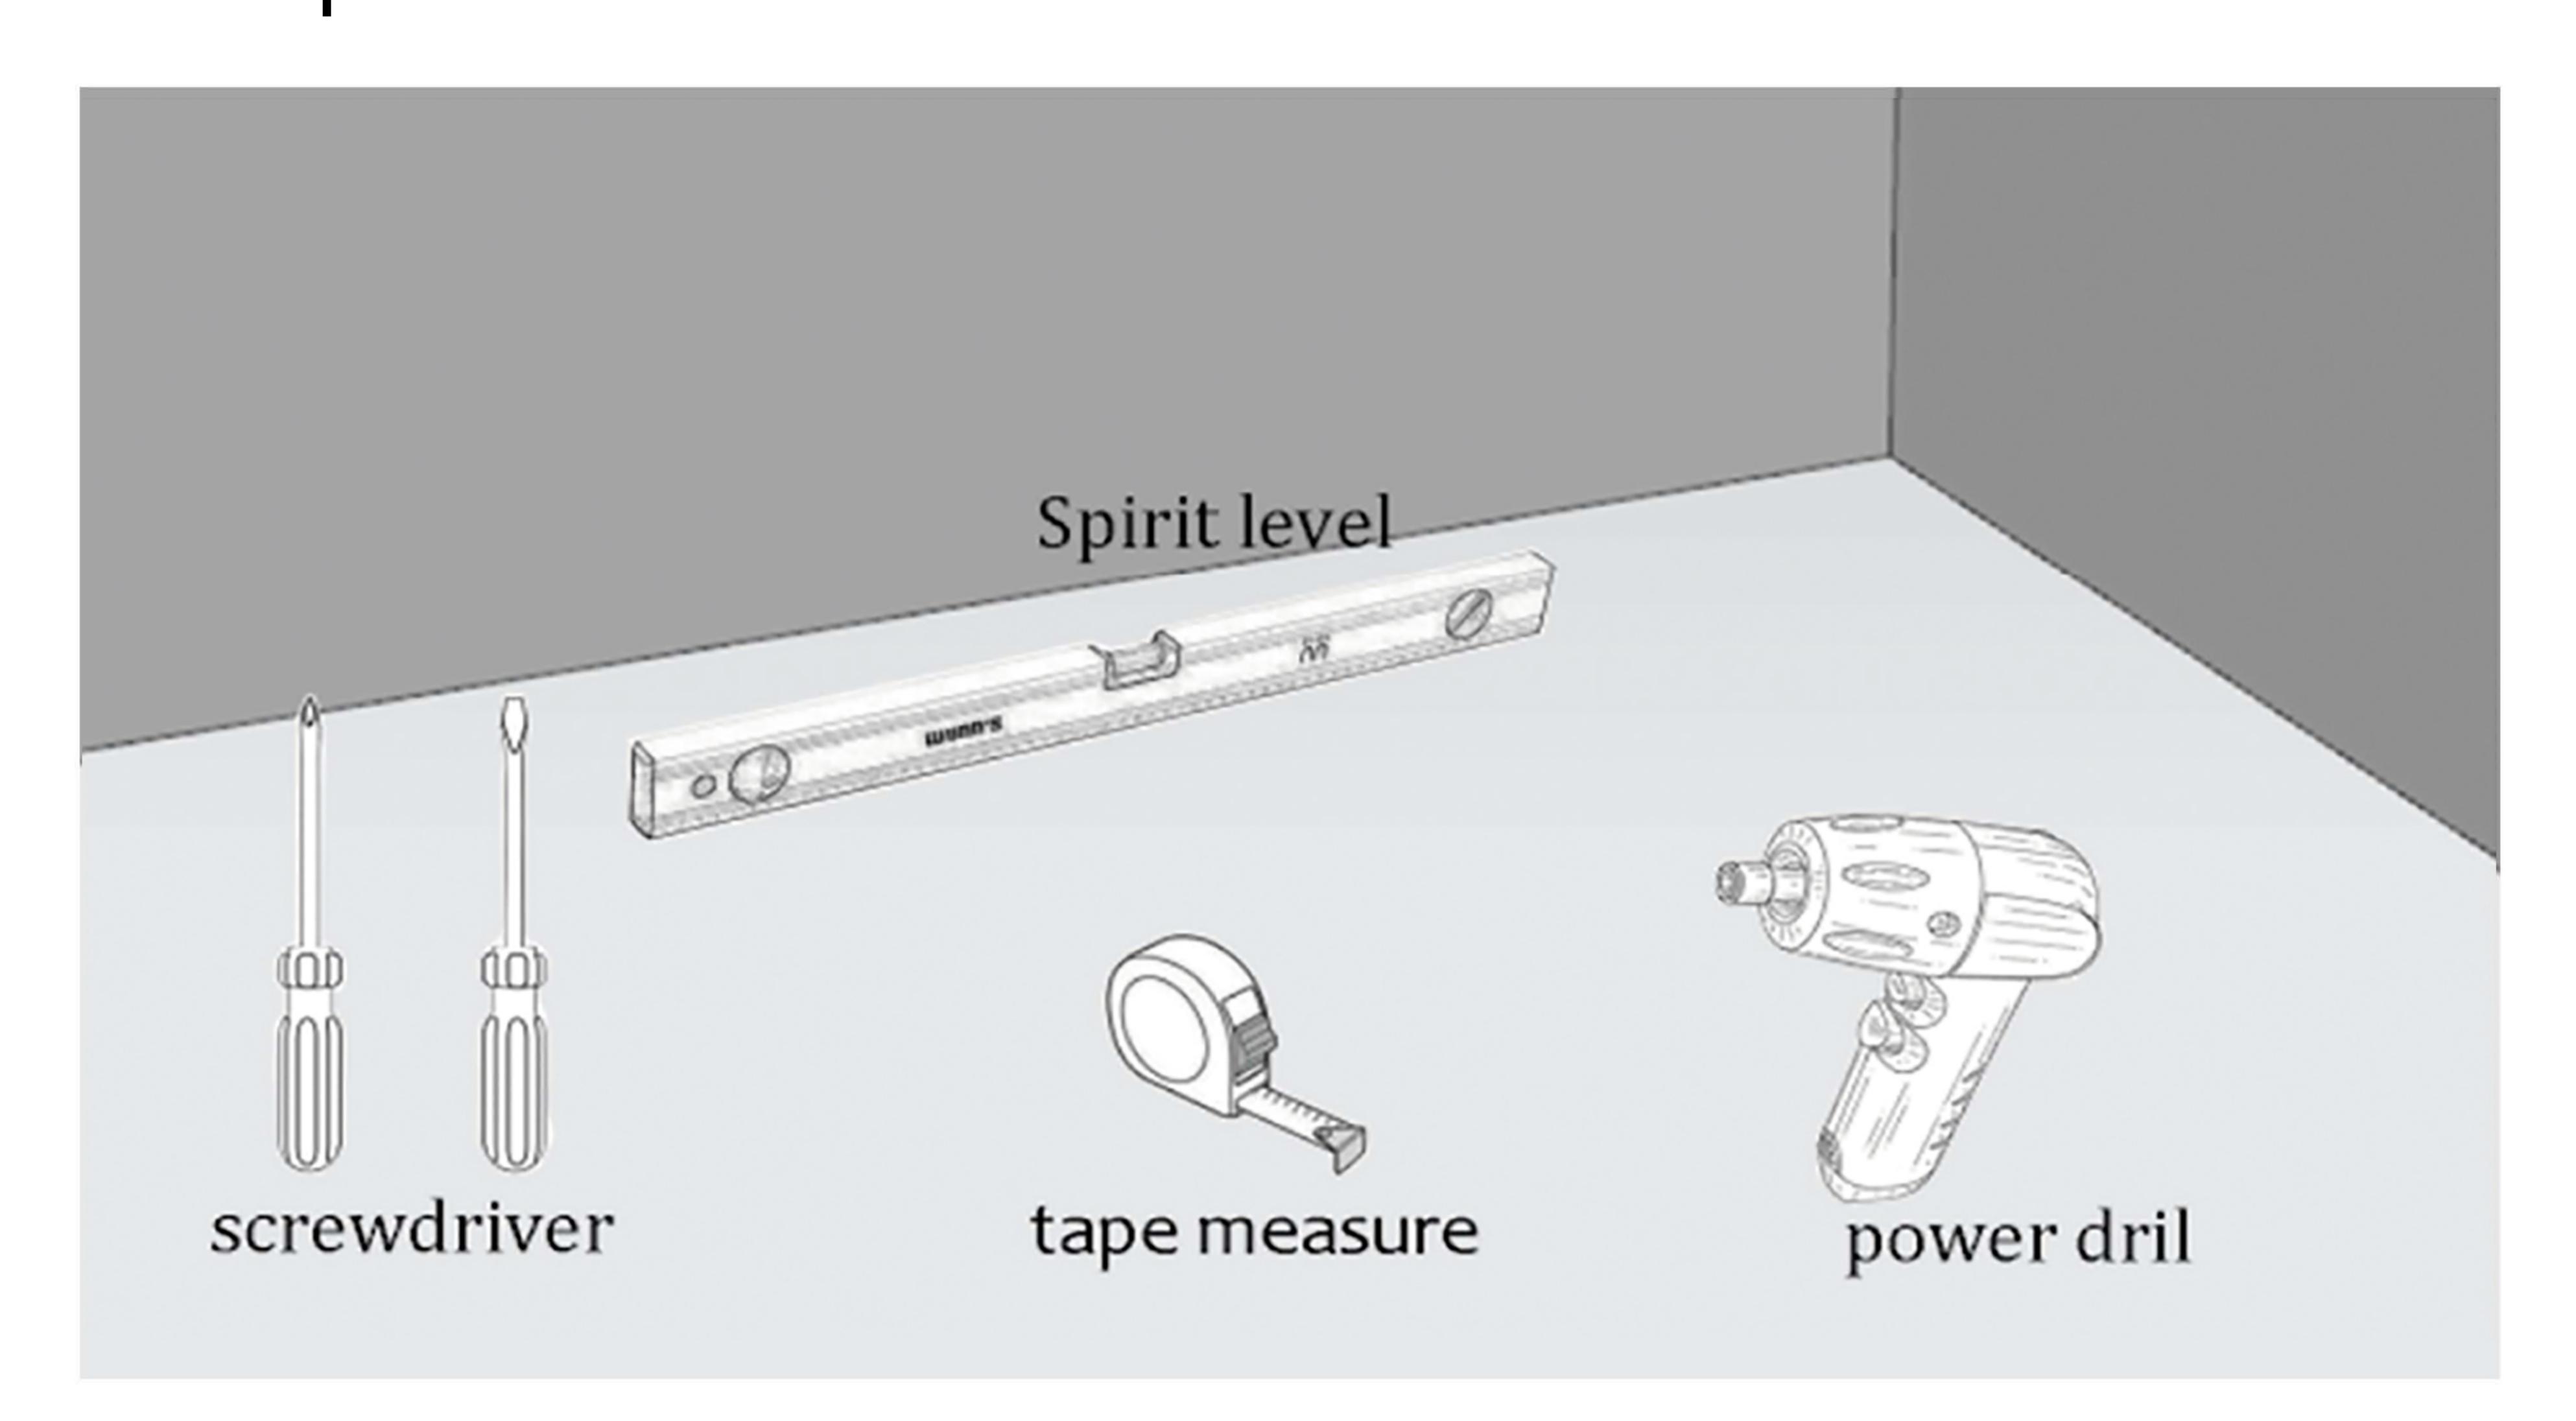

## Bathroom Cabinet Installation Instructions

1. Prepare tools and check the level of the wall

3. Confirm the installation position, use a spirit level to confirm whether the installation holes are at the same level, and then use an power drill to make holes on the wall.