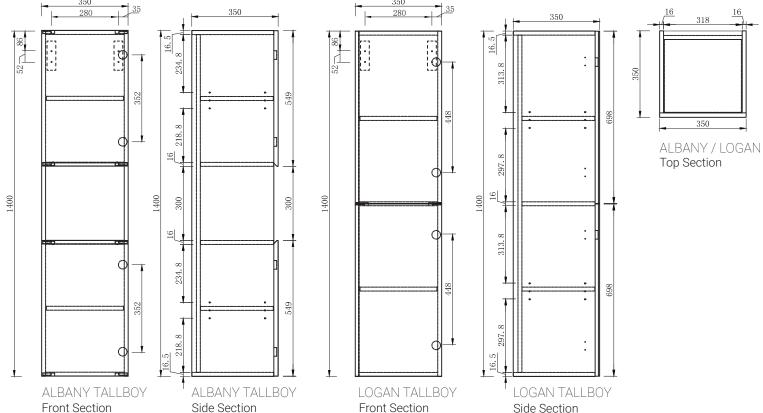

### **FEATURES**

- Pre-assembled vanity cabinet and ready to install
- 45° Finger pull on side design offers a seamless appearance
- Moisture resistant solid board full-body ensures the cabinet stays in its best form even in a wet area
- Ultra hard-wearing surface that upholds the look in years of use
- Textured oak finish gives a natural timber look and blends well with most color palettes
- · Stylish wall hung design
- Premium interior with plenty of storage room
- 2 soft close doors, reversible installation (RHS opening default)