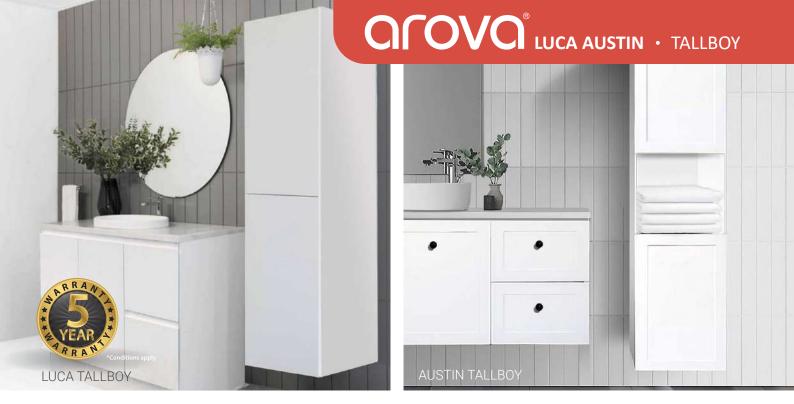

#### **FEATURES**

- Pre-assembled vanity cabinet and ready to install
- Finger pull offers a seamless appearance
- Moisture resistant solid board full-body ensures the cabinet stays in its best form even in a wet area
- 2 pac paint surface that upholds the look in years of use
- · Stylish wall hung design
- Premium interior with plenty of storage room
- 2 soft close doors, reversible installation (RHS opening default)