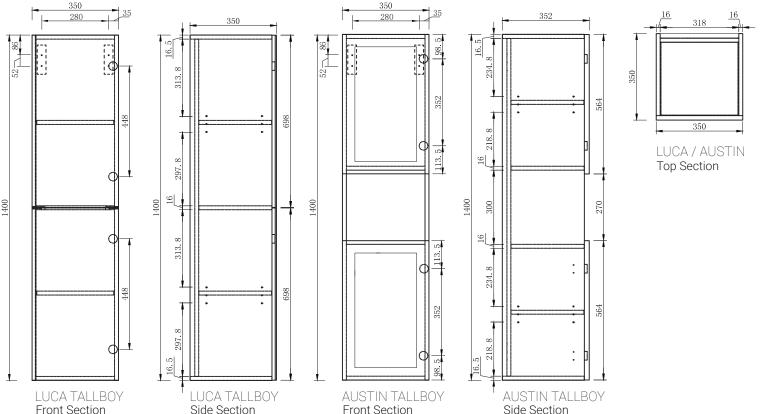

#### **FEATURES**

- Pre-assembled vanity cabinet and ready to install
- Finger pull offers a seamless appearance
- Moisture resistant solid board full-body ensures the cabinet stays in its best form even in a wet area
- 2 pac paint surface that upholds the look in years of use
- · Stylish wall hung design
- Premium interior with plenty of storage room
- 2 soft close doors, reversible installation (RHS opening default)