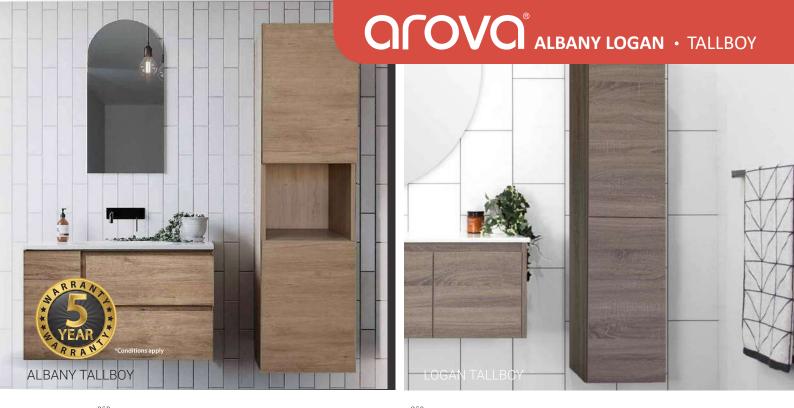

### **FEATURES**

- Pre-assembled vanity cabinet and ready to install
- 45° Finger pull on side design offers a seamless appearance
- Moisture resistant solid board full-body ensures the cabinet stays in its best form even in a wet area
- Ultra hard-wearing surface that upholds the look in years of use
- Textured oak finish gives a natural timber look and blends well with most color palettes
- · Stylish wall hung design
- Premium interior with plenty of storage room
- 2 soft close doors, reversible installation (RHS opening default)