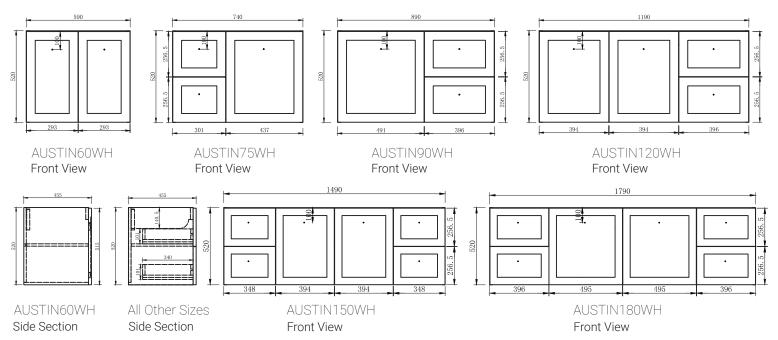

## **FEATURES**

- Pre assembled cabinets, ready for installation.
- · Moisture resistant 16mm & 18mm board.
- Traditional elegance in a modern design.
- High quality soft close hinges and drawer slides.
- The matte white surface is both easy to clean and stylish.
- Large storage space with a height-adjustable shelf for maximum comfort.