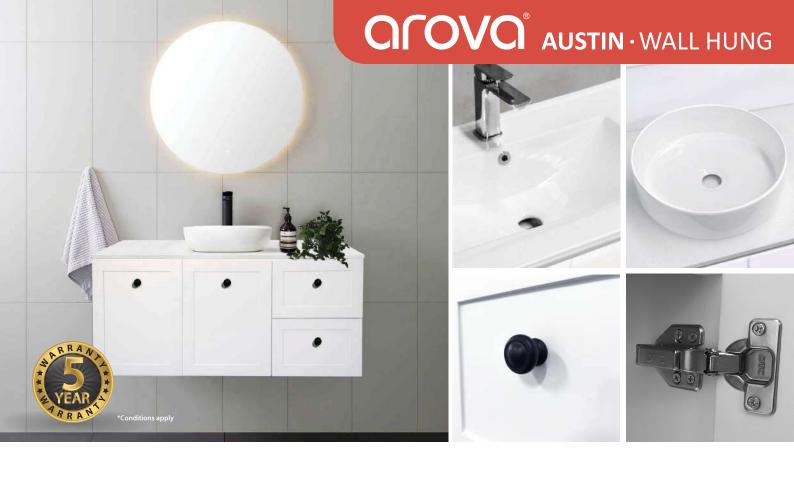

## **FEATURES**

- Pre assembled cabinets, ready for installation.
- · Moisture resistant 16mm & 18mm board.
- Traditional elegance in a modern design.
- High quality soft close hinges and drawer slides.
- The matte white surface is both easy to clean and stylish.
- Large storage space with a height-adjustable shelf for maximum comfort.