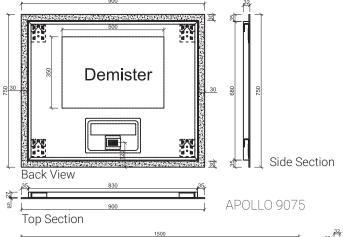

## **CITOVO**® **APOLLO**·LED MIRROR

**APOLLO 12090** 

## **FEATURES**

- 5000K cool white dimmable mirror with built-in demister
- Illuminating touch sensor for light and demister
- 5mm thick copper-free mirror, pencil edge safety glass
- SAA approved
- IP44 rating to prevent water splash
- Non exposed LED light
- Include wall mounting screws and anchor plugs
- Low voltage LED