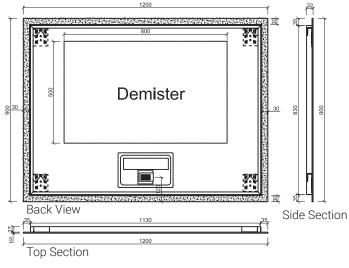

## **CITOVO**® **APOLLO**·LED MIRROR

**APOLLO 12090** 

## **FEATURES**

- 5000K cool white dimmable mirror with built-in demister
- Illuminating touch sensor for light and demister
- 5mm thick copper-free mirror, pencil edge safety glass
- SAA approved
- IP44 rating to prevent water splash
- Non exposed LED light
- Include wall mounting screws and anchor plugs
- Low voltage LED