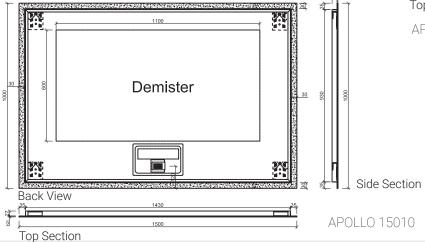

## **CITOVO**® **APOLLO**·LED MIRROR

**APOLLO 12090** 

## **FEATURES**

- 5000K cool white dimmable mirror with built-in demister
- Illuminating touch sensor for light and demister
- 5mm thick copper-free mirror, pencil edge safety glass
- SAA approved
- IP44 rating to prevent water splash
- Non exposed LED light
- Include wall mounting screws and anchor plugs
- Low voltage LED