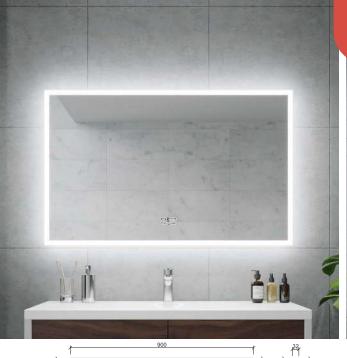

## **CITOVO**® **APOLLO**·LED MIRROR

**APOLLO 12090** 

## **FEATURES**

- 5000K cool white dimmable mirror with built-in demister
- Illuminating touch sensor for light and demister
- 5mm thick copper-free mirror, pencil edge safety glass
- SAA approved
- IP44 rating to prevent water splash
- Non exposed LED light
- Include wall mounting screws and anchor plugs
- Low voltage LED