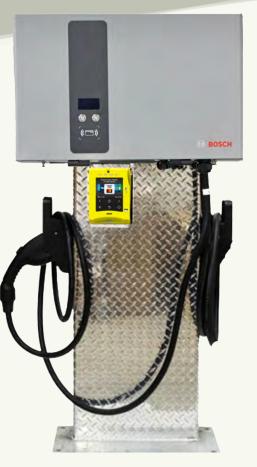

### BOSCH EV2000 SERIES DC FAST Charger

Charge up to 4 times faster than Level 2 AC Help your customers or tenants charge their electric vehicle in less than 45 minutes\* by feeding power directly to an electric vehicle's battery. The Bosch EV2000 Series DC Plus is a 25kW DC fast charger with wall- or pedestal-mount options.

#### BOSCH EV2000 SERIES DC FAST Charger

Help your customers to charge their electric vehicle in less than 45 minutes

Charge up to 4 times faster than Level 2 AC