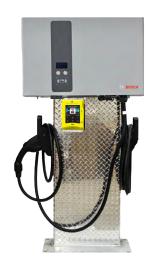

### BOSCH EV2000 SERIES DC FAST Charger

Charge up to 4 times faster than Level 2 AC Help your customers or tenants charge their electric vehicle in less than 45 minutes\* by feeding power directly to an electric vehicle's battery. The Bosch EV2000 Series DC Plus is a 25kW DC fast charger with wall- or pedestal-mount options.

#### BOSCH EV2000 SERIES DC FAST Charger

Help your customers to charge their electric vehicle in less than 45 minutes

Charge up to 4 times faster than Level 2 AC