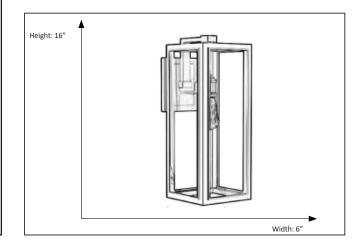

## **Features**

| Item Number | CL-1802-MB    |
|-------------|---------------|
| Finish      | Matte Black   |
| Dimensions  | 16" x 6" x 7" |
| Lamp Info   | 1 x 60W (M)   |
| Bulb Base   | E26           |
| ETL Listed  | Wet Location  |
| Glass       | Clear         |