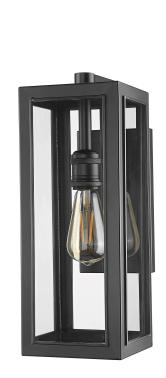

# CL-1802-MB

Jannu Medium Clear Coach Light

# **Description**

Neat and clean lines pair perfectly with a matte black finish to create a pleasing, industrial modern design. Paired with a clear glass shade it adds an elegant and modern appearance to your home.

## **Features**

| Item Number | CL-1802-MB    |
|-------------|---------------|
| Finish      | Matte Black   |
| Dimensions  | 16" x 6" x 7" |
| Lamp Info   | 1 x 60W (M)   |
| Bulb Base   | E26           |
| ETL Listed  | Wet Location  |
| Glass       | Clear         |