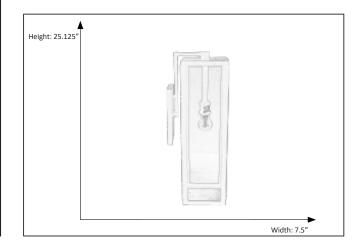

## **Features**

| Item Number | CL-1804-MB            |
|-------------|-----------------------|
| Finish      | Matte Black           |
| Dimensions  | 25.125" x 7.5" x 9.1" |
| Lamp Info   | 1 x 60W (M)           |
| Bulb Base   | E26                   |
| ETL Listed  | Wet Location          |
| Glass       | Clear                 |