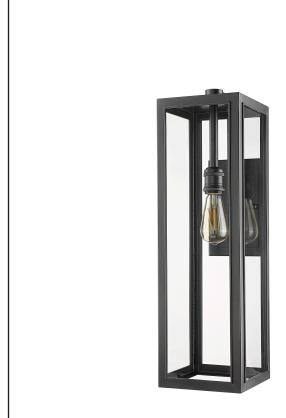

# CL-1804-MB

Trivor Large Clear Coach Light

# **Description**

Neat and clean lines pair perfectly with a matte black finish to create a pleasing, industrial modern design. Paired with a clear glass shade it adds an elegant and modern appearance to your home.

## **Features**

| Item Number | CL-1804-MB            |
|-------------|-----------------------|
| Finish      | Matte Black           |
| Dimensions  | 25.125" x 7.5" x 9.1" |
| Lamp Info   | 1 x 60W (M)           |
| Bulb Base   | E26                   |
| ETL Listed  | Wet Location          |
| Glass       | Clear                 |