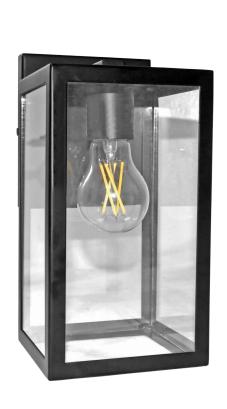

# CL-1800-MB

# Alu Small Clear Coach Light

## **Description**

Neat and clean lines pair perfectly with a matte black finish to create a pleasing, industrial modern design. Paired with a clear glass shade it adds an elegant and modern appearance to your home.

### **Features**

| Item Number | CL-1800-MB        |
|-------------|-------------------|
| Finish      | Matte Black       |
| Dimensions  | 9.85" x 5" x 6.1" |
| Lamp Info   | 1 x 60W (M)       |
| Bulb Base   | E26               |
| ETL Listed  | Wet Location      |
| Glass       | Clear             |