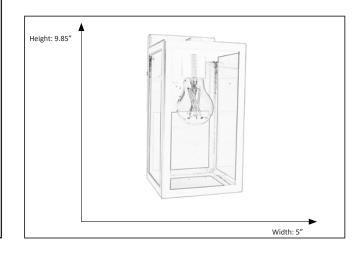

### **Features**

| Item Number | CL-1800-MB        |
|-------------|-------------------|
| Finish      | Matte Black       |
| Dimensions  | 9.85" x 5" x 6.1" |
| Lamp Info   | 1 x 60W (M)       |
| Bulb Base   | E26               |
| ETL Listed  | Wet Location      |
| Glass       | Clear             |