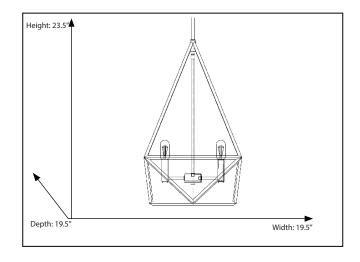

## **Features**

| Item Number        | 7-70016               |
|--------------------|-----------------------|
| Finish             | Matte Black           |
| Dimensions (HxWxD) | 23.5" x 19.5" x 19.5" |
| Lamp Info          | 4 x 60W (E12)         |
| Lamps Included     | No                    |