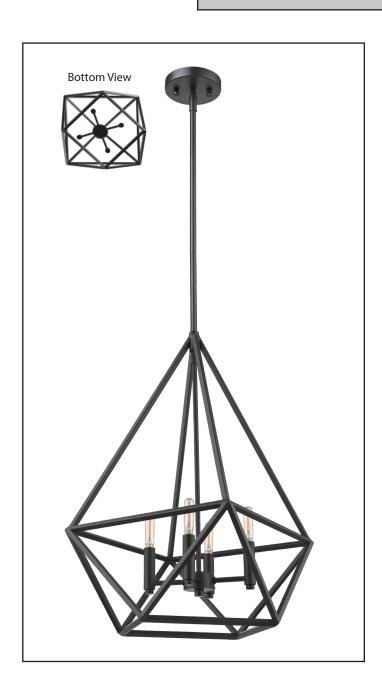

# Vega-4 4-Light Matte Black Cage Pendant

## Description

The Vega-4 features a cage pendant with matte black finish. It stands out from the crowd with its vintage inspired geometric shape and makes a perfect addition to a living room, dining room or bedroom.

## **Features**

| Item Number        | 7-70016               |
|--------------------|-----------------------|
| Finish             | Matte Black           |
| Dimensions (HxWxD) | 23.5" x 19.5" x 19.5" |
| Lamp Info          | 4 x 60W (E12)         |
| Lamps Included     | No                    |