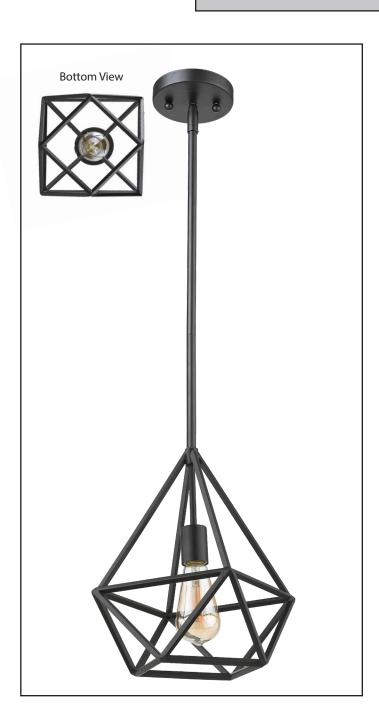

# Vega-1 1-Light Matte Black Cage Pendant

## Description

The Vega-1 features a cage pendant with matte black finish. It stands out from the crowd with its vintage inspired geometric shape and makes a perfect addition to a living room, dining room or bedroom.

#### **Features**

| Item Number        | 7-70013            |
|--------------------|--------------------|
| Finish             | Matte Black        |
| Dimensions (HxWxD) | 12.75" x 12" x 12" |
| Lamp Info          | 1 x 60W (E27)      |
| Lamps Included     | No                 |
| Chain              | 11′5″              |
| Item Weight        | 11lb, 4oz          |
| Shipped Weight     | 12lb, 3oz          |