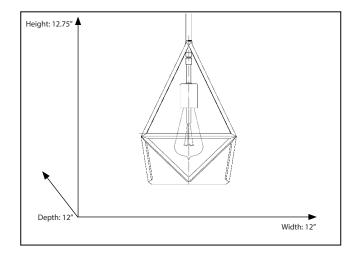

#### **Features**

| Item Number        | 7-70013            |
|--------------------|--------------------|
| Finish             | Matte Black        |
| Dimensions (HxWxD) | 12.75" x 12" x 12" |
| Lamp Info          | 1 x 60W (E27)      |
| Lamps Included     | No                 |
| Chain              | 11′5″              |
| Item Weight        | 11lb, 4oz          |
| Shipped Weight     | 12lb, 3oz          |