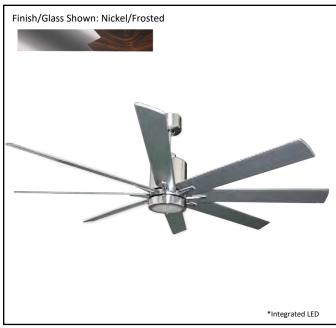

|                                        | -                   |
|----------------------------------------|---------------------|
| Model #                                | SUN866 NK8SV/WL(WC) |
| SKU                                    | 18059               |
| Metal Finish                           | Nickel              |
| Blade Finish                           | Silver/Walnut       |
| Glass Finish                           | Frosted             |
| Blade Span                             | 66"                 |
| Motor Specs                            | DC165M-DC           |
| Wire Length<br>(Shown in inches)       | 80"                 |
| Down Rod Included<br>(Shown in inches) | 6"                  |
| Blade Pitch                            | 14 Degrees          |
| Speed                                  | 6                   |
| Forward/Reverse                        | Yes                 |
| Airflow Average                        | 7,791.46            |
| Power Use (Watts)                      | 32.71               |
| Airflow Efficiency<br>(CFM/Watt)       | 241.90              |
| Light Kit Included                     | Yes                 |
| Lamp Info                              | Integrated LED      |
| Location Use                           | Indoor Only         |
| Wall Control                           | WC-SUN866           |