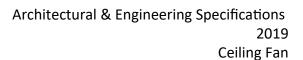

|                                        | -                   |
|----------------------------------------|---------------------|
| Model #                                | SUN866 NK8SV/WL(WC) |
| SKU                                    | 18059               |
| Metal Finish                           | Nickel              |
| Blade Finish                           | Silver/Walnut       |
| Glass Finish                           | Frosted             |
| Blade Span                             | 66"                 |
| Motor Specs                            | DC165M-DC           |
| Wire Length<br>(Shown in inches)       | 80"                 |
| Down Rod Included<br>(Shown in inches) | 6"                  |
| Blade Pitch                            | 14 Degrees          |
| Speed                                  | 6                   |
| Forward/Reverse                        | Yes                 |
| Airflow Average                        | 7,791.46            |
| Power Use (Watts)                      | 32.71               |
| Airflow Efficiency<br>(CFM/Watt)       | 241.90              |
| Light Kit Included                     | Yes                 |
| Lamp Info                              | Integrated LED      |
| Location Use                           | Indoor Only         |
| Wall Control                           | WC-SUN866           |