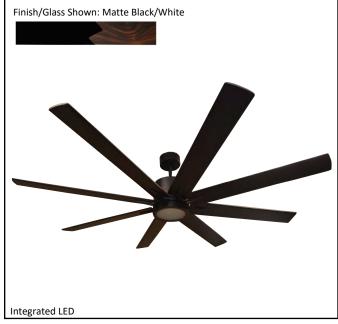

| Model #                                | SUN866 MB8MB/WL (WC) |
|----------------------------------------|----------------------|
| SKU                                    | 19533                |
| Metal Finish                           | Matte Black/Walnut   |
| Blade Finish                           | Black                |
| Glass Finish                           | White                |
| Blade Span                             | 66"                  |
| Motor Specs                            | DC 165M-DC           |
| Wire Length<br>(Shown in inches)       | 80"                  |
| Down Rod Included<br>(Shown in inches) | 6"                   |
| Blade Pitch                            | 14                   |
| Speed                                  | 6                    |
| Forward/Reverse                        | Yes                  |
| Airflow (CFM High)                     | 7,791.46             |
| Power Use (Watts)                      | 32.71                |
| Airflow Efficiency<br>(CFM/Watt)       |                      |
| Light Kit Included                     | Yes                  |
| Lamp Info                              | Integrated LED       |
| Location Use                           |                      |
| Wall Control                           | WC-SUN866            |