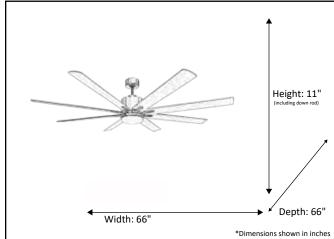

| Model #                                | SUN866 MB8MB/WL (WC) |
|----------------------------------------|----------------------|
| SKU                                    | 19533                |
| Metal Finish                           | Matte Black/Walnut   |
| Blade Finish                           | Black                |
| Glass Finish                           | White                |
| Blade Span                             | 66"                  |
| Motor Specs                            | DC 165M-DC           |
| Wire Length<br>(Shown in inches)       | 80"                  |
| Down Rod Included<br>(Shown in inches) | 6"                   |
| Blade Pitch                            | 14                   |
| Speed                                  | 6                    |
| Forward/Reverse                        | Yes                  |
| Airflow (CFM High)                     | 7,791.46             |
| Power Use (Watts)                      | 32.71                |
| Airflow Efficiency<br>(CFM/Watt)       |                      |
| Light Kit Included                     | Yes                  |
| Lamp Info                              | Integrated LED       |
| Location Use                           |                      |
| Wall Control                           | WC-SUN866            |