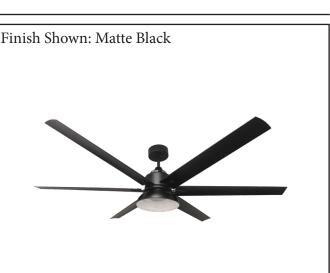

| SUN672D MB6MB(WC)        |  |  |
|--------------------------|--|--|
| 21198                    |  |  |
| 72" 6-Blade DC Motor Fan |  |  |
| Matte Black              |  |  |
| ABS Matte Black          |  |  |
| 72"                      |  |  |
| 18W 3000K LED            |  |  |
| Damp Rated               |  |  |
| WC-SUN866                |  |  |
|                          |  |  |