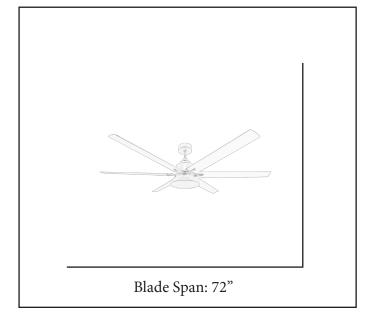

| MODEL        | SUN672D CG6MB(WC)        |  |  |
|--------------|--------------------------|--|--|
| SKU          | 21201                    |  |  |
| DESCRIPTION  | 72" 6-Blade DC Motor Fan |  |  |
| FINISH       | Champagne Gold           |  |  |
| BLADES       | ABS Matte Black          |  |  |
| DIMENSIONS   | 72"                      |  |  |
| LAMP INFO    | 18W 3000K LED            |  |  |
| LOCATION     | Damp Rated               |  |  |
| WALL CONTROL | WC-SUN866                |  |  |