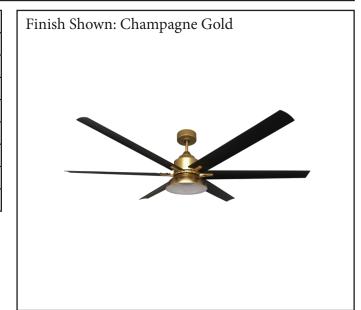

| MODEL        | SUN672D CG6MB(WC)        |  |  |
|--------------|--------------------------|--|--|
| SKU          | 21201                    |  |  |
| DESCRIPTION  | 72" 6-Blade DC Motor Fan |  |  |
| FINISH       | Champagne Gold           |  |  |
| BLADES       | ABS Matte Black          |  |  |
| DIMENSIONS   | 72"                      |  |  |
| LAMP INFO    | 18W 3000K LED            |  |  |
| LOCATION     | Damp Rated               |  |  |
| WALL CONTROL | WC-SUN866                |  |  |