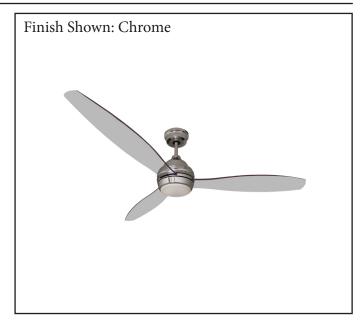

| MODEL        | SUN603 CH3CLR(WC)                |  |  |
|--------------|----------------------------------|--|--|
| SKU          | 21210                            |  |  |
| DESCRIPTION  | 60" Acrylic DC Motor 3-Blade Fan |  |  |
| FINISH       | Chrome                           |  |  |
| BLADES       | Acrylic/Clear                    |  |  |
| DIMENSIONS   | 60"                              |  |  |
| LAMP INFO    | 18W 3000K LED                    |  |  |
| LOCATION     | Dry Rated                        |  |  |
| WALL CONTROL | WC-SUN866                        |  |  |