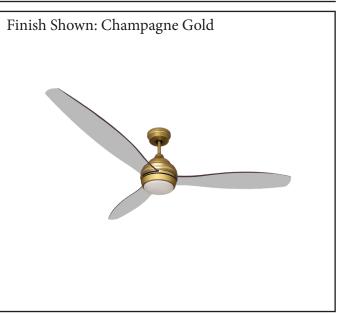

| MODEL        | SUN603 CG3CLR(WC)                |  |  |
|--------------|----------------------------------|--|--|
| SKU          | 21213                            |  |  |
| DESCRIPTION  | 60" Acrylic DC Motor 3-Blade Fan |  |  |
| FINISH       | Champagne Gold                   |  |  |
| BLADES       | Acrylic/Clear                    |  |  |
| DIMENSIONS   | 60"                              |  |  |
| LAMP INFO    | 18W 3000K LED                    |  |  |
| LOCATION     | Dry Rated                        |  |  |
| WALL CONTROL | WC-SUN866                        |  |  |