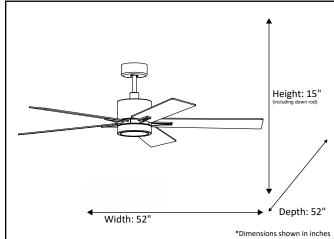

| Model #                                | SUN552 NK5SV/WL |
|----------------------------------------|-----------------|
| SKU                                    | 20124           |
| Metal Finish                           | Brushed Nickel  |
| Blade Finish                           | Silver/Walnut   |
| Glass Finish                           | White           |
| Blade Span                             | 52"             |
| Motor Specs                            | 153mm x 15mm    |
| Wire Length<br>(Shown in inches)       | 80"             |
| Down Rod Included<br>(Shown in inches) | 6"              |
| Blade Pitch                            | 12              |
| Speed                                  | 3               |
| Forward/Reverse                        | Yes             |
| Airflow (CFM High)                     | 5768.61         |
| Power Use (Watts)                      | 60              |
| Airflow Efficiency<br>(CFM/Watt)       | 96.1            |
| Light Kit Included                     | Yes             |
| Lamp Info                              | Integrated LED  |
| Location Use                           |                 |
| Wall Control                           |                 |