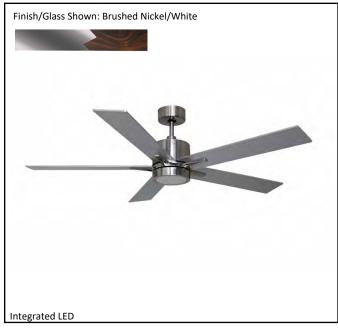

| Model #                                | SUN552 NK5SV/WL |
|----------------------------------------|-----------------|
| SKU                                    | 20124           |
| Metal Finish                           | Brushed Nickel  |
| Blade Finish                           | Silver/Walnut   |
| Glass Finish                           | White           |
| Blade Span                             | 52"             |
| Motor Specs                            | 153mm x 15mm    |
| Wire Length<br>(Shown in inches)       | 80"             |
| Down Rod Included<br>(Shown in inches) | 6"              |
| Blade Pitch                            | 12              |
| Speed                                  | 3               |
| Forward/Reverse                        | Yes             |
| Airflow (CFM High)                     | 5768.61         |
| Power Use (Watts)                      | 60              |
| Airflow Efficiency<br>(CFM/Watt)       | 96.1            |
| Light Kit Included                     | Yes             |
| Lamp Info                              | Integrated LED  |
| Location Use                           |                 |
| Wall Control                           |                 |