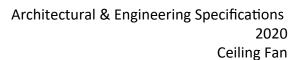

| Model #                                | SUN552 NK5SV/WL |
|----------------------------------------|-----------------|
| SKU                                    | 20124           |
| Metal Finish                           | Brushed Nickel  |
| Blade Finish                           | Silver/Walnut   |
| Glass Finish                           | White           |
| Blade Span                             | 52"             |
| Motor Specs                            | 153mm x 15mm    |
| Wire Length<br>(Shown in inches)       | 80"             |
| Down Rod Included<br>(Shown in inches) | 6"              |
| Blade Pitch                            | 12              |
| Speed                                  | 3               |
| Forward/Reverse                        | Yes             |
| Airflow (CFM High)                     | 5768.61         |
| Power Use (Watts)                      | 60              |
| Airflow Efficiency<br>(CFM/Watt)       | 96.1            |
| Light Kit Included                     | Yes             |
| Lamp Info                              | Integrated LED  |
| Location Use                           |                 |
| Wall Control                           |                 |